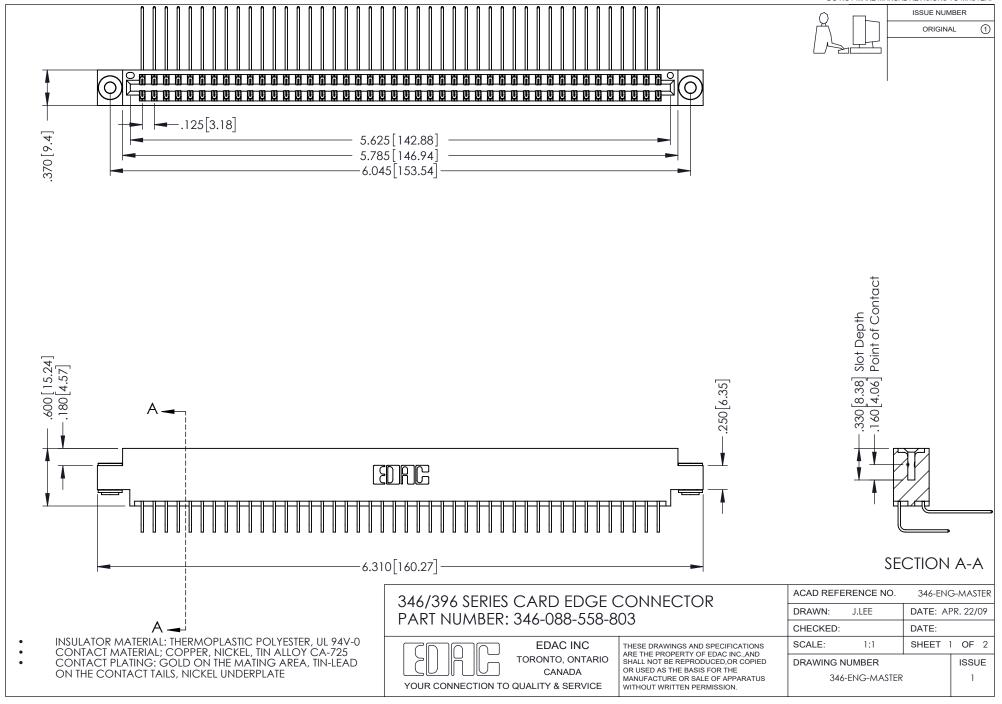

## **Contact Code 556**

INSULATOR MATERIAL: THERMOPLASTIC POLYESTER, UL 94V-0 CONTACT MATERIAL; COPPER, NICKEL, TIN ALLOY CA-725 CONTACT PLATING: GOLD ON THE MATING AREA, TIN-LEAD

ON THE CONTACT TAILS, NICKEL UNDERPLATE

## 346/396 SERIES CARD EDGE CONNECTOR CONTACT CODE 555,556,558,559,560 DIMENSIONS

YOUR CONNECTION TO QUALITY & SERVICE

**EDAC INC** TORONTO, ONTARIO CANADA

THESE DRAWINGS AND SPECIFICATIONS ARE THE PROPERTY OF EDAC INC.,AND SHALL NOT BE REPRODUCED, OR COPIED OR USED AS THE BASIS FOR THE MANUFACTURE OR SALE OF APPARATUS WITHOUT WRITTEN PERMISSION.