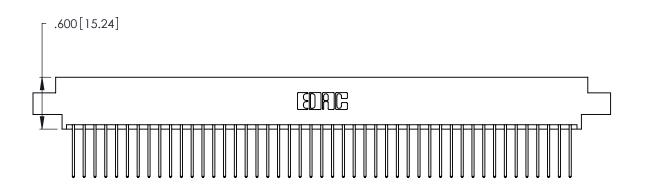

<u>Contact Dimensions:</u>
540-Wire Wrap .025 Sq. (0.64 Sq.) - Tail LG. =.560 (14.22)
.125 (3.18) Contact Spacing x .250 (6.35) Row Spacing

THIS IS A C.A.D. GENERATED DRAWING DO NOT MAKE MANUAL REVISIONS TO MASTER.

346/396 SERIES CARD EDGE CONNECTOR PART NUMBER: 346-094-540-802

YOUR CONNECTION TO QUALITY & SERVICE

**EDAC INC** TORONTO, ONTARIO CANADA

THESE DRAWINGS AND SPECIFICATIONS ARE THE PROPERTY OF EDAC INC.,AND SHALL NOT BE REPRODUCED, OR COPIED OR USED AS THE BASIS FOR THE MANUFACTURE OR SALE OF APPARATUS WITHOUT WRITTEN PERMISSION.