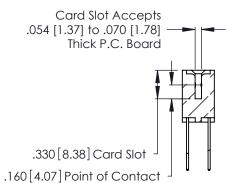

THIS IS A C.A.D. GENERATED DRAWING DO NOT MAKE MANUAL REVISIONS TO MASTER.

ISSUE NUMBER

ORIGINAL

1

**Contact Code 555** 

Contact Code 556

**Contact Code 558** 

**Contact Code 559** 

Contact Code 560

INSULATOR MATERIAL: THERMOPLASTIC POLYESTER, UL 94V-0 CONTACT MATERIAL; COPPER, NICKEL, TIN ALLOY CA-725 CONTACT PLATING: GOLD ON THE MATING AREA, TIN-LEAD

ON THE CONTACT TAILS, NICKEL UNDERPLATE

346/396 SERIES CARD EDGE CONNECTOR CONTACT CODE 555,556,558,559,560 DIMENSIONS

YOUR CONNECTION TO QUALITY & SERVICE

**EDAC INC** TORONTO, ONTARIO CANADA

THESE DRAWINGS AND SPECIFICATIONS ARE THE PROPERTY OF EDAC INC.,AND SHALL NOT BE REPRODUCED, OR COPIED OR USED AS THE BASIS FOR THE MANUFACTURE OR SALE OF APPARATUS WITHOUT WRITTEN PERMISSION.