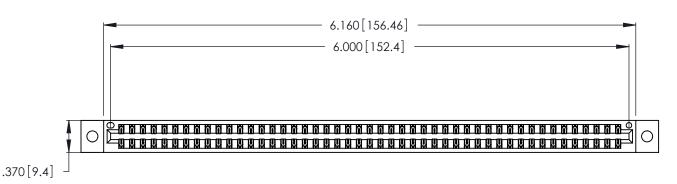

<u>Contact Dimensions:</u>
540-Wire Wrap .025 Sq. (0.64 Sq.) - Tail LG. =.560 (14.22)
.125 (3.18) Contact Spacing x .250 (6.35) Row Spacing

THIS IS A C.A.D. GENERATED DRAWING DO NOT MAKE MANUAL REVISIONS TO MASTER.

346/396 SERIES CARD EDGE CONNECTOR PART NUMBER: 346-094-540-802

YOUR CONNECTION TO QUALITY & SERVICE

**EDAC INC** TORONTO, ONTARIO CANADA

THESE DRAWINGS AND SPECIFICATIONS ARE THE PROPERTY OF EDAC INC.,AND SHALL NOT BE REPRODUCED, OR COPIED OR USED AS THE BASIS FOR THE MANUFACTURE OR SALE OF APPARATUS WITHOUT WRITTEN PERMISSION.