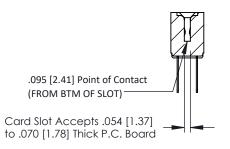

**Mounting Option Contact Detail** 

.128 (3.25) Dia. Side Mounting Holes PC Tail .046x.013(1.17x0.33) - Tail LG=.358(9.09) .156 [3.96] Contact Spacing x .200 [5.08] Row Spacing