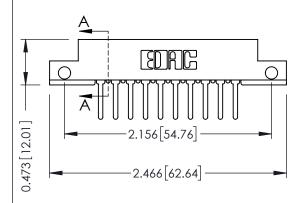

## SECTION A-A

| 307 / 357 Card Edge Connector<br>Part Number: 357-020-422-212 |                                                                                                                                                                                                 | ACAD REFERENCE NO. 307 ENG MASTER |             |          |          |
|---------------------------------------------------------------|-------------------------------------------------------------------------------------------------------------------------------------------------------------------------------------------------|-----------------------------------|-------------|----------|----------|
|                                                               |                                                                                                                                                                                                 | DRAWN:                            | J.LEE       | DATE: AU | G. 11/09 |
|                                                               |                                                                                                                                                                                                 | CHECKED:                          |             | DATE:    |          |
| TORONTO, ONTARIO CANADA                                       | THESE DRAWINGS AND SPECIFICATIONS ARE THE PROPERTY OF EDAC INC.,AND SHALL NOT BE REPRODUCED,OR COPIED OR USED AS THE BASIS FOR THE MANUFACTURE OR SALE OF APPARATUS WITHOUT WRITTEN PERMISSION. | SCALE:                            | NTS         | SHEET    | 1 OF 3   |
|                                                               |                                                                                                                                                                                                 | DRAWING                           | NUMBER      |          | ISSUE    |
|                                                               |                                                                                                                                                                                                 | 3                                 | 07 Assembly |          | 1        |