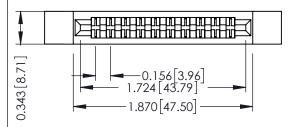

**Mounting Option Contact Detail** 

.128 (3.25) Dia. Side Mounting Holes PC Tail .046x.013(1.17x0.33) - Tail LG=.358(9.09) .156 [3.96] Contact Spacing x .200 [5.08] Row Spacing