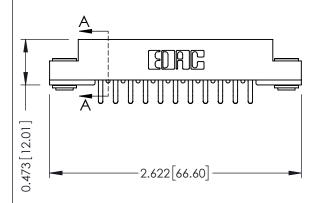

## **See Accompanying Pages for:**

- **Contact Bend Details**
- **Mounting Options**

.095 [2.41] Point of Contact

SECTION A-A

(FROM BTM OF SLOT)

Card Slot Accepts .054 [1.37] to .070 [1.78] Thick P.C. Board