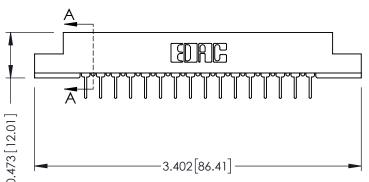

307 Assembly

SECTION A-A

.095 [2.41] Point of Contact (FROM BTM OF SLOT)

Card Slot Accepts .054 [1.37] to .070 [1.78] Thick P.C. Board