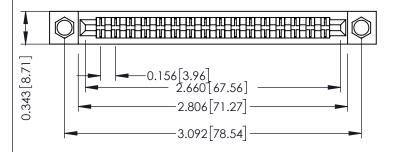

**Mounting Option** .156 (3.96) Dia. Mounting Holes **Contact Detail** 

PC Tail .023x.013(0.58x0.33) - Tail LG=.213(5.41) .156 [3.96] Contact Spacing x .200 [5.08] Row Spacing

**Mounting Options** 

**See Accompanying Pages for: Contact Bend Details** 

307 / 357 Card Edge Connector Part Number: 357-032-524-204

| ACAD REFERENCE NO. 307 ENG MASTER |                  |
|-----------------------------------|------------------|
| DRAWN: J.LEE                      | DATE: AUG. 11/09 |
| CHECKED:                          | DATE:            |
| SCALE: NTS                        | SHEET 1 OF 3     |
| DRAWING NUMBER                    | ISSUE            |