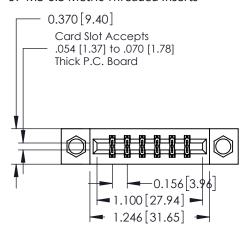

## **Mounting Option**

07-M3-0.5 Metric Threaded Inserts

## **Contact Detail**

520-P.C. Tail .030x.018(0.76x0.46) - Tail LG=.175(4.45) .156 [3.96] Contact Spacing x .200 [5.08] Row Spacing

THIS IS A C.A.D. GENERATED DRAWING DO NOT MAKE MANUAL REVISIONS TO MASTER.

ISSUE NUMBER 1 ORIGINAL

**See Accompanying Pages for:** 

- **Contact Bend Details**
- **Mounting Options**

| 337 / 387 Series Card Edge Connector |
|--------------------------------------|
| Part Number: 387-012-520-207         |