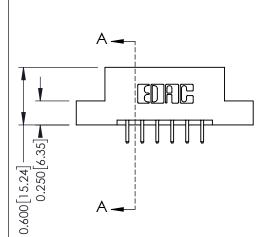

0.160 [4.06] Point of Contact Card Slot

0.330[8.38]

ISSUE NUMBER

ORIGINAL

1

| 337 / 387 Series Card Edge Connector<br>Contact Bend Detail           |                                                                                                                                                                                                   | ACAD REFERENCE NO. | 337 ENG MASTER   |               |
|-----------------------------------------------------------------------|---------------------------------------------------------------------------------------------------------------------------------------------------------------------------------------------------|--------------------|------------------|---------------|
|                                                                       |                                                                                                                                                                                                   | DRAWN: J.LEE       | DATE: OCT. 06/09 |               |
|                                                                       |                                                                                                                                                                                                   | CHECKED:           | DATE:            |               |
| EDAC INC TORONTO, ONTARIO CANADA YOUR CONNECTION TO QUALITY & SERVICE | THESE DRAWINGS AND SPECIFICATIONS ARE THE PROPERTY OF EDAC INC., AND SHALL NOT BE REPRODUCED, OR COPIED OR USED AS THE BASIS FOR THE MANUFACTURE OR SALE OF APPARATUS WITHOUT WRITTEN PERMISSION. | SCALE: NTS         | SHEET            | 2 <b>OF</b> 3 |
|                                                                       |                                                                                                                                                                                                   | DRAWING NUMBER     |                  | ISSUE         |
|                                                                       |                                                                                                                                                                                                   | 337 Assembly       |                  | 1             |