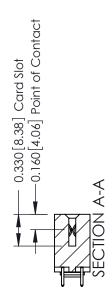

ISSUE NUMBER

ORIGINAL

1

| 337 / 387 Series Card Edge Connector<br>Contact Bend Detail |                                                                   | ACAD REFERENCE NO. | 337 ENG          | G MASTER      |
|-------------------------------------------------------------|-------------------------------------------------------------------|--------------------|------------------|---------------|
|                                                             |                                                                   | DRAWN: J.LEE       | DATE: OCT. 06/09 |               |
|                                                             |                                                                   | CHECKED:           | DATE:            |               |
|                                                             | THESE DRAWINGS AND SPECIFICATIONS ARE THE PROPERTY OF EDAC INCAND | SCALE: NTS         | SHEET            | 2 <b>OF</b> 3 |
| TORONTO, ONTARIO CANADA                                     | SHALL NOT BE REPRODUCED, OR COPIED OR USED AS THE BASIS FOR THE   | DRAWING NUMBER     |                  | ISSUE         |
| YOUR CONNECTION TO QUALITY & SERVICE                        | MANUFACTURE OR SALE OF APPARATUS WITHOUT WRITTEN PERMISSION.      | 337 Assembly       |                  | 1             |