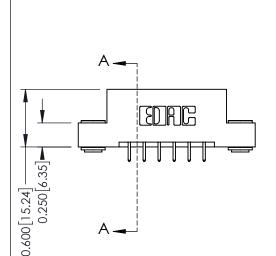

**Mounting Option** 

03-.116 (2.95) I.D. Floating Eyelets

**Contact Detail** 

521-P.C. Tail .025 Sq.(0.64 Sq.) - Tail LG=.150(3.81) .156 [3.96] Contact Spacing x .200 [5.08] Row Spacing

THIS IS A C.A.D. GENERATED DRAWING DO NOT MAKE MANUAL REVISIONS TO MASTER.

ISSUE NUMBER

ORIGINAL

**See Accompanying Pages for:** 

- **Contact Bend Details**
- **Mounting Options**

337 / 387 Series Card Edge Connector Part Number: 387-012-521-203

**EDAC INC** TORONTO, ONTARIO CANADA