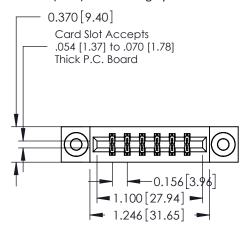

**Mounting Option** 

03-.116 (2.95) I.D. Floating Eyelets

**Contact Detail** 

521-P.C. Tail .025 Sq.(0.64 Sq.) - Tail LG=.150(3.81) .156 [3.96] Contact Spacing x .200 [5.08] Row Spacing

THIS IS A C.A.D. GENERATED DRAWING DO NOT MAKE MANUAL REVISIONS TO MASTER.

ISSUE NUMBER

ORIGINAL

**See Accompanying Pages for:** 

- **Contact Bend Details**
- **Mounting Options**

337 / 387 Series Card Edge Connector Part Number: 387-012-521-203

**EDAC INC** TORONTO, ONTARIO CANADA