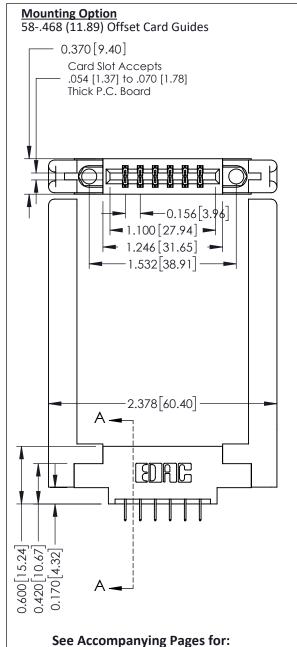

**Contact Bend Details** 

**Mounting Options** 

**Contact Detail** 

524-P.C. Tail .018 Sq.(0.46 Sq.) - Tail LG=.175(4.45) .156 [3.96] Contact Spacing x .200 [5.08] Row Spacing

THIS IS A C.A.D. GENERATED DRAWING DO NOT MAKE MANUAL REVISIONS TO MASTER.

ISSUE NUMBER

ORIGINAL

Point of Contact SECTION A-A Card Slot 0.330 [8.38] 0.160[4.06]

337 / 387 Series Card Edge Connector Part Number: 387-012-524-858

**EDAC INC** TORONTO, ONTARIO CANADA

THESE DRAWINGS AND SPECIFICATIONS ARE THE PROPERTY OF EDAC INC.,AND SHALL NOT BE REPRODUCED, OR COPIED OR USED AS THE BASIS FOR THE MANUFACTURE OR SALE OF APPARATUS WITHOUT WRITTEN PERMISSION.