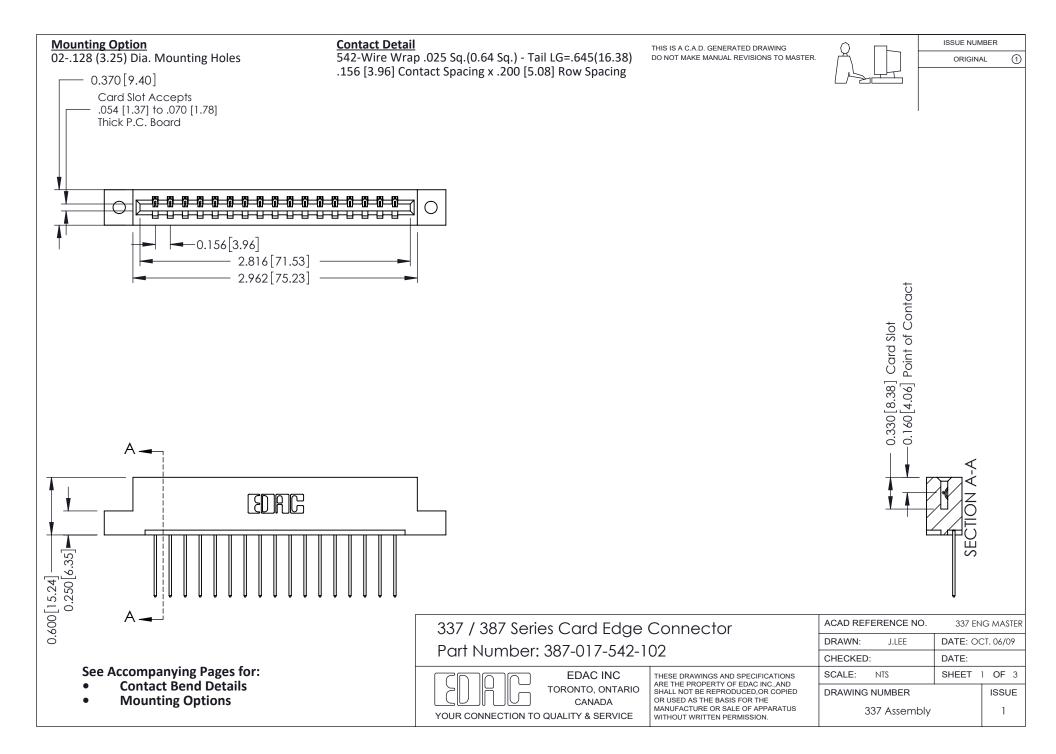

ISSUE NUMBER

ORIGINAL

1



| 337 / 387 Series Card Edge Connector<br>Contact Bend Detail           |                                                                                                                                                                                                  | ACAD REFERENCE NO. 337 E |                  | G MASTER      |
|-----------------------------------------------------------------------|--------------------------------------------------------------------------------------------------------------------------------------------------------------------------------------------------|--------------------------|------------------|---------------|
|                                                                       |