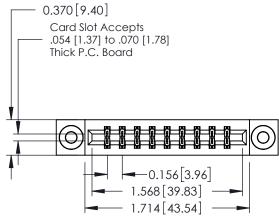

**Mounting Option** 

03-.116 (2.95) I.D. Floating Eyelets

**Contact Detail** 

520-P.C. Tail .030x.018(0.76x0.46) - Tail LG=.175(4.45) .156 [3.96] Contact Spacing x .200 [5.08] Row Spacing

THIS IS A C.A.D. GENERATED DRAWING DO NOT MAKE MANUAL REVISIONS TO MASTER.

ISSUE NUMBER

ORIGINAL

1

**See Accompanying Pages for:** 

- **Contact Bend Details**
- **Mounting Options**

0.600[15.24]

| 337 / 387 Series Card Edge Connector |
|--------------------------------------|
| Part Number: 387-018-520-203         |