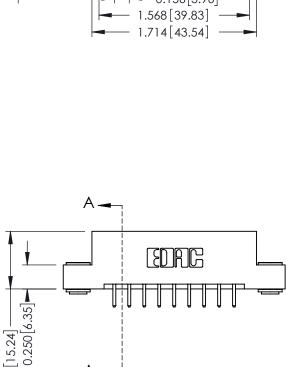

**Mounting Option** 

03-.116 (2.95) I.D. Floating Eyelets

**Contact Detail** 

520-P.C. Tail .030x.018(0.76x0.46) - Tail LG=.175(4.45) .156 [3.96] Contact Spacing x .200 [5.08] Row Spacing

THIS IS A C.A.D. GENERATED DRAWING DO NOT MAKE MANUAL REVISIONS TO MASTER.

ISSUE NUMBER

ORIGINAL

1

**See Accompanying Pages for:** 

- **Contact Bend Details**
- **Mounting Options**

0.600[15.24]

| 337 / 387 Series Card Edge Connector |
|--------------------------------------|
| Part Number: 387-018-520-203         |