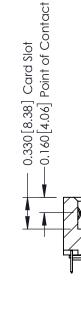

**Mounting Option** 

03-.116 (2.95) I.D. Floating Eyelets

**Contact Detail** 

520-P.C. Tail .030x.018(0.76x0.46) - Tail LG=.175(4.45) .156 [3.96] Contact Spacing x .200 [5.08] Row Spacing

THIS IS A C.A.D. GENERATED DRAWING DO NOT MAKE MANUAL REVISIONS TO MASTER.

ISSUE NUMBER

ORIGINAL

1

**See Accompanying Pages for:** 

- **Contact Bend Details**
- **Mounting Options**

0.600[15.24]

| 337 / 387 Series Card Edge Connector |
|--------------------------------------|
| Part Number: 387-018-520-203         |