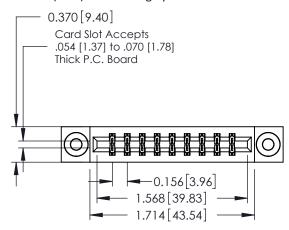

**Mounting Option** 

03-.116 (2.95) I.D. Floating Eyelets

**Contact Detail** 

524-P.C. Tail .018 Sq.(0.46 Sq.) - Tail LG=.175(4.45) .156 [3.96] Contact Spacing x .200 [5.08] Row Spacing

THIS IS A C.A.D. GENERATED DRAWING DO NOT MAKE MANUAL REVISIONS TO MASTER.

ISSUE NUMBER

ORIGINAL

1

**See Accompanying Pages for:** 

- **Contact Bend Details**
- **Mounting Options**

| 337 / 387 Series Card Edge Connector |
|--------------------------------------|
| Part Number: 387-018-524-803         |