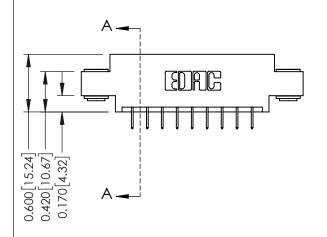

**Mounting Option** 

03-.116 (2.95) I.D. Floating Eyelets

**Contact Detail** 

524-P.C. Tail .018 Sq.(0.46 Sq.) - Tail LG=.175(4.45) .156 [3.96] Contact Spacing x .200 [5.08] Row Spacing

THIS IS A C.A.D. GENERATED DRAWING DO NOT MAKE MANUAL REVISIONS TO MASTER.

ISSUE NUMBER

ORIGINAL

1

**See Accompanying Pages for:** 

- **Contact Bend Details**
- **Mounting Options**

| 337 / 387 Series Card Edge Connector |
|--------------------------------------|
| Part Number: 387-018-524-803         |