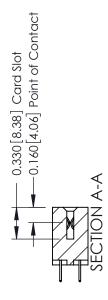

**Mounting Option** 

03-.116 (2.95) I.D. Floating Eyelets

**Contact Detail** 

524-P.C. Tail .018 Sq.(0.46 Sq.) - Tail LG=.175(4.45) .156 [3.96] Contact Spacing x .200 [5.08] Row Spacing

THIS IS A C.A.D. GENERATED DRAWING DO NOT MAKE MANUAL REVISIONS TO MASTER.

ISSUE NUMBER

ORIGINAL

1

**See Accompanying Pages for:** 

- **Contact Bend Details**
- **Mounting Options**

| 337 / 387 Series Card Edge Connector |
|--------------------------------------|
| Part Number: 387-018-524-803         |