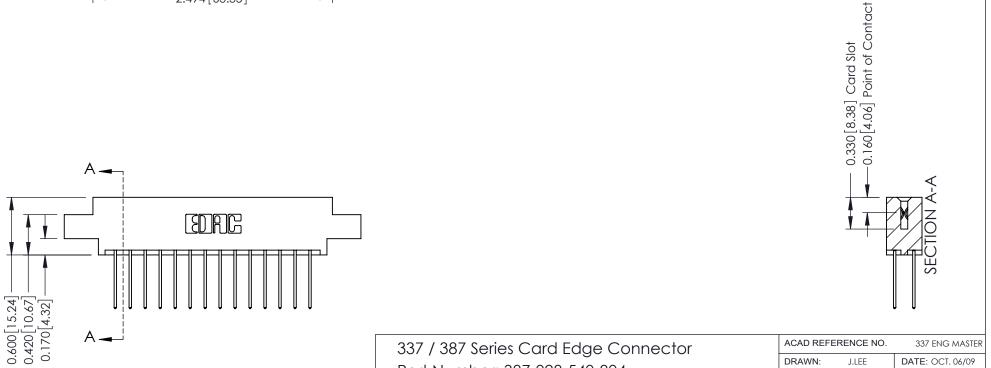

## **Mounting Option** 04-.156 (3.96) Dia. Mounting Holes .156 [3.96] Contact Spacing x .200 [5.08] Row Spacing - 0.370[9.40] Card Slot Accepts .054 [1.37] to .070 [1.78] Thick P.C. Board -0.156[3.96] 2.348 [59.64]

**See Accompanying Pages for:** 

**Mounting Options** 

**Contact Bend Details** 

2.494 [63.35]

**Contact Detail** THIS IS A C.A.D. GENERATED DRAWING 540-Wire Wrap .025 Sq.(0.64 Sq.) - Tail LG=.560(14.22) DO NOT MAKE MANUAL REVISIONS TO MASTER.

CHECKED:

DRAWING NUMBER

J.LEE

337 Assembly

ISSUE NUMBER

ORIGINAL

DATE: OCT. 06/09

OF 3

**ISSUE** 

DATE:

SHEET

1

Part Number: 387-028-540-804

YOUR CONNECTION TO QUALITY & SERVICE

**EDAC INC** 

TORONTO, ONTARIO

CANADA

ISSUE NUMBER

ORIGINAL

1

| 337 / 387 Series Card Edge Connector<br>Contact Bend Detail           |                                                                                                                                                                                                  | ACAD REFERENCE NO. 337 E |                  | G MASTER      |
|-----------------------------------------------------------------------|--------------------------------------------------------------------------------------------------------------------------------------------------------------------------------------------------|--------------------------|------------------|---------------|
|                                                                       |                                                                                                                                                                                                  | DRAWN: J.LEE             | DATE: OCT. 06/09 |               |
|                                                                       |                                                                                                                                                                                                  | CHECKED:                 | CKED: DATE:      |               |
| EDAC INC TORONTO, ONTARIO CANADA YOUR CONNECTION TO QUALITY & SERVICE | THESE DRAWINGS AND SPECIFICATIONS ARE THE PROPERTY OF EDAC INC.,AND SHALL NOT BE REPRODUCED, OR COPIED OR USED AS THE BASIS FOR THE MANUFACTURE OR SALE OF APPARATUS WITHOUT WRITTEN PERMISSION. | SCALE: NTS               | SHEET            | 2 <b>OF</b> 3 |
|                                                                       |                                                                                                                                                                                                  | DRAWING NUMBER           |                  | ISSUE         |
|                                                                       |                                                                                                                                                                                                  | 337 Assembly             |                  | 1             |