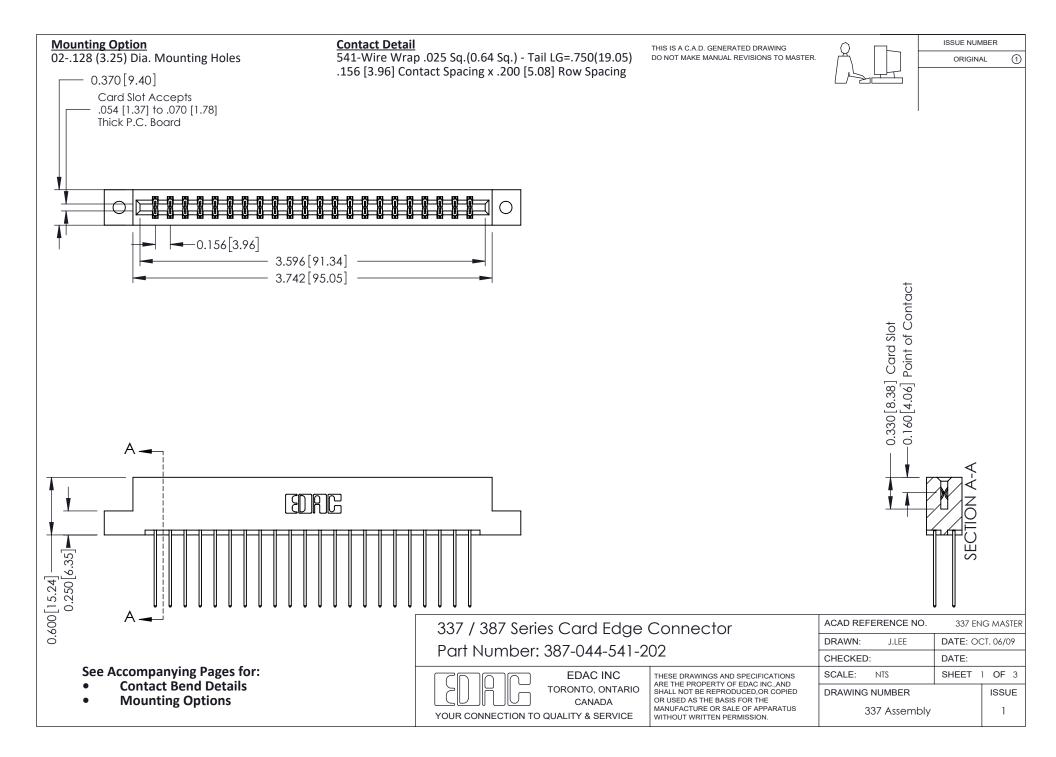

ISSUE NUMBER

ORIGINAL

1



| 337 / 387 Series Card Edge Connector<br>Contact Bend Detail           |                                                                                                                                                                                                  | ACAD REFERENCE NO. 337 E |                  | G MASTER      |
|-----------------------------------------------------------------------|--------------------------------------------------------------------------------------------------------------------------------------------------------------------------------------------------|--------------------------|------------------|---------------|
|                                                                       |