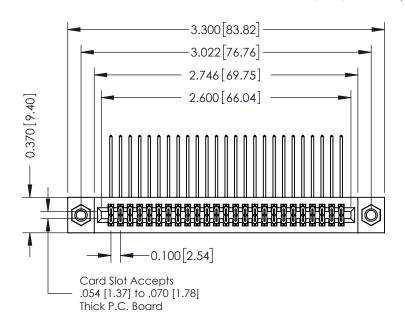

## **See Accompanying Pages for:**

- **Contact Bend Details**
- **Mounting Options**

| 342 / 392 Card Edge Connector |
|-------------------------------|
| Part Number: 392-050-559-207  |

YOUR CONNECTION TO QUALITY & SERVICE