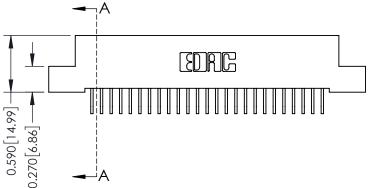

## **See Accompanying Pages for:**

- **Contact Bend Details**
- **Mounting Options**

| 342 / 392 Card Edge Connector |
|-------------------------------|
| Part Number: 392-050-559-207  |

YOUR CONNECTION TO QUALITY & SERVICE