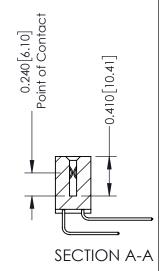

## **Contact Detail**

559-90 Degree Bend (Code 541 Contacts) .100 [2.54] Contact Spacing x .200 [5.08] Row Spacing