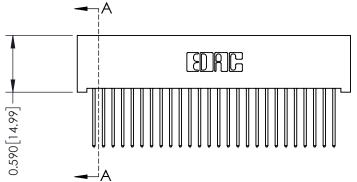

## **See Accompanying Pages for:**

- **Contact Bend Details**
- **Mounting Options**

| 342 / 392 Card Edge Connector |
|-------------------------------|
| Part Number: 392-052-540-201  |

WITHOUT WRITTEN PERMISSION.