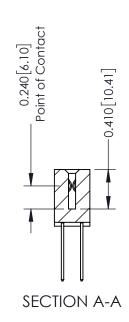

## **Contact Detail**

540-Wire Wrap .025 Sq.(0.64 Sq.) - Tail LG=.570(14.48) .100 [2.54] Contact Spacing x .200 [5.08] Row Spacing