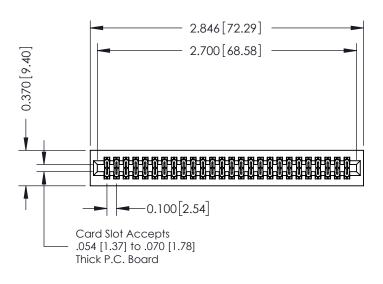

## **See Accompanying Pages for:**

- **Contact Bend Details**
- **Mounting Options**

| 342 / 392 Card Edge Connector |
|-------------------------------|
| Part Number: 392-052-540-201  |

WITHOUT WRITTEN PERMISSION.