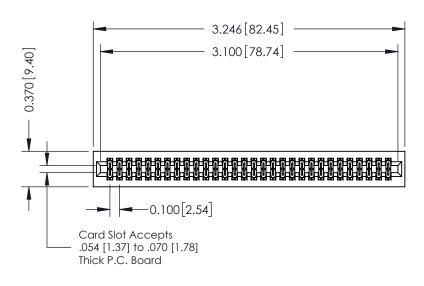

## **See Accompanying Pages for:**

- **Contact Bend Details**
- **Mounting Options**

| 342 / 392 Card Edge Connector |
|-------------------------------|
| Part Number: 392-060-524-201  |

| ACAD REFERENCE NO. 342 ENG MASTER |                  |  |  |  |
|-----------------------------------|------------------|--|--|--|
| DRAWN: J.LEE                      | DATE: OCT. 06/09 |  |  |  |
| CHECKED:                          | DATE:            |  |  |  |
| SCALE: NTS                        | SHEET 1 OF 3     |  |  |  |
| DRAWING NUMBER                    | ISSUE            |  |  |  |

342 Assembly

THIS IS A C.A.D. GENERATED DRAWING DO NOT MAKE MANUAL REVISIONS TO MASTER. ISSUE NUMBER

ORIGINAL

1

| 342 / 392 Series Card Edge Connector<br>Contact Bend Detail |                                                                                                                                   | ACAD REFERENCE NO. 342 ENG MASTER |             |          |          |
|-------------------------------------------------------------|-----------------------------------------------------------------------------------------------------------------------------------|-----------------------------------|-------------|----------|----------|
|                                                             |                                                                                                                                   | DRAWN:                            | J.LEE       | DATE: OC | T. 06/09 |
|                                                             |                                                                                                                                   | CHECKED                           | ):          | DATE:    |          |
| EDAC INC                                                    | ARE THE PROPERTY OF EDAC INC.,AND SHALL NOT BE REPRODUCED,OR COPIED OR USED AS THE BASIS FOR THE MANUFACTURE OR SALE OF APPARATUS | SCALE:                            | NTS         | SHEET :  | 2 OF 3   |
| TORONTO, ONTARIO                                            |                                                                                                                                   | DRAWING                           | NUMBER      |          | ISSUE    |
| YOUR CONNECTION TO QUALITY & SERVICE                        |                                                                                                                                   | 3                                 | 42 Assembly |          | 1        |