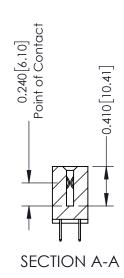

**Mounting Option** 01-No Mounting Lugs **Contact Detail** 

524-P.C. Tail .018 Sq.(0.46 Sq.) - Tail LG=.185(4.70) .100 [2.54] Contact Spacing x .200 [5.08] Row Spacing

342 Assembly

THIS IS A C.A.D. GENERATED DRAWING DO NOT MAKE MANUAL REVISIONS TO MASTER. ISSUE NUMBER

ORIGINAL

1

| 342 / 392 Series Card Edge Connector<br>Contact Bend Detail |                                                                                                                                   | ACAD REFERENCE NO. 342 ENG MASTER |             |          |          |
|-------------------------------------------------------------|-----------------------------------------------------------------------------------------------------------------------------------|-----------------------------------|-------------|----------|----------|
|                                                             |                                                                                                                                   | DRAWN:                            | J.LEE       | DATE: OC | T. 06/09 |
|                                                             |                                                                                                                                   | CHECKED                           | ):          | DATE:    |          |
| EDAC INC                                                    | ARE THE PROPERTY OF EDAC INC.,AND SHALL NOT BE REPRODUCED,OR COPIED OR USED AS THE BASIS FOR THE MANUFACTURE OR SALE OF APPARATUS | SCALE:                            | NTS         | SHEET :  | 2 OF 3   |
| TORONTO, ONTARIO                                            |                                                                                                                                   | DRAWING                           | NUMBER      |          | ISSUE    |
| YOUR CONNECTION TO QUALITY & SERVICE                        |                                                                                                                                   | 3                                 | 42 Assembly |          | 1        |