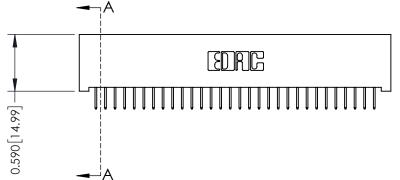

## **See Accompanying Pages for:**

- **Contact Bend Details**
- **Mounting Options**

| 342 / 392 Card Edge Connector |
|-------------------------------|
| Part Number: 392-060-524-201  |

| ACAD REFERENCE NO. 342 ENG MASTER |                  |  |  |  |
|-----------------------------------|------------------|--|--|--|
| DRAWN: J.LEE                      | DATE: OCT. 06/09 |  |  |  |
| CHECKED:                          | DATE:            |  |  |  |
| SCALE: NTS                        | SHEET 1 OF 3     |  |  |  |
| DRAWING NUMBER                    | ISSUE            |  |  |  |

342 Assembly

THIS IS A C.A.D. GENERATED DRAWING DO NOT MAKE MANUAL REVISIONS TO MASTER. ISSUE NUMBER

ORIGINAL

1

| 342 / 392 Series Card Edge Connector<br>Contact Bend Detail |                                                                                                                                   | ACAD REFERENCE NO. 342 ENG MASTER |             |          |          |
|-------------------------------------------------------------|-----------------------------------------------------------------------------------------------------------------------------------|-----------------------------------|-------------|----------|----------|
|                                                             |                                                                                                                                   | DRAWN:                            | J.LEE       | DATE: OC | T. 06/09 |
|                                                             |                                                                                                                                   | CHECKED                           | ):          | DATE:    |          |
| EDAC INC                                                    | ARE THE PROPERTY OF EDAC INC.,AND SHALL NOT BE REPRODUCED,OR COPIED OR USED AS THE BASIS FOR THE MANUFACTURE OR SALE OF APPARATUS | SCALE:                            | NTS         | SHEET :  | 2 OF 3   |
| TORONTO, ONTARIO                                            |                                                                                                                                   | DRAWING                           | NUMBER      |          | ISSUE    |
| YOUR CONNECTION TO QUALITY & SERVICE                        |                                                                                                                                   | 3                                 | 42 Assembly |          | 1        |