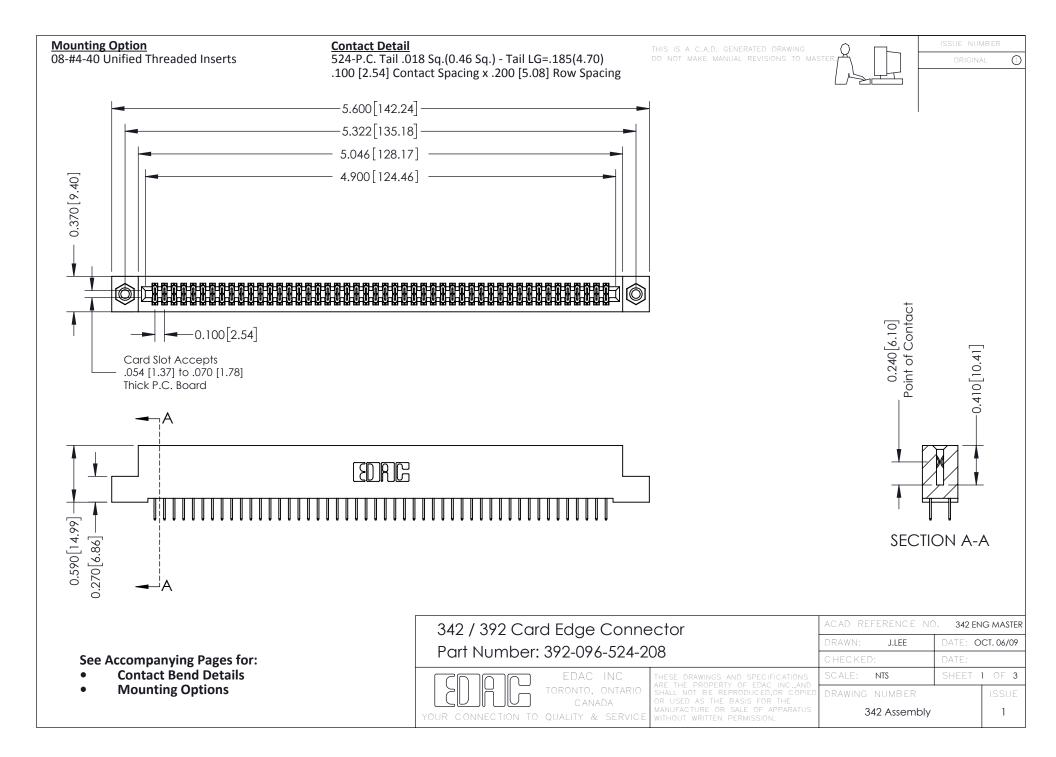

THIS IS A C.A.D. GENERATED DRAWING DO NOT MAKE MANUAL REVISIONS TO MASTER. ISSUE NUMBER

ORIGINAL

1



| 342 / 392 Series Card Edge Connector<br>Contact Bend Detail |                                                                                                                                                                                                  | ACAD REFERENCE NO. 342 ENG MASTER |             |                  |        |
|-------------------------------------------------------------|--------------------------------------------------------------------------------------------------------------------------------------------------------------------------------------------------|-----------------------------------|-------------|------------------|--------|
|