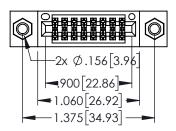

| 345/395 SERIES CARD EDGE CONNECTOR PART NUMBER: 395-016-560-207 |                                                                                                       | ACAD REFERENCE NO. 345-ENG-MASTER |       |                  |       |
|-----------------------------------------------------------------|-------------------------------------------------------------------------------------------------------|-----------------------------------|-------|------------------|-------|
|                                                                 |                                                                                                       | DRAWN: R.STA.MONICA               |       | DATE:MAY.16/2017 |       |
|                                                                 |                                                                                                       | CHECKED:                          |       | DATE:            |       |
|                                                                 | THESE DRAWINGS AND SPECIFICATIONS ARE THE PROPERTY OF EDAC INC.,AND SHALL NOT BE REPRODUCED,OR COPIED | SCALE:                            | 1:1   | SHEET 1          | OF 2  |
| TORONTO, ONTARIO                                                |                                                                                                       | DRAWING N                         | JMBER |                  | ISSUE |
| YOUR CONNECTION TO QUALITY & SERVICE                            | OR USED AS THE BASIS FOR THE MANUFACTURE OR SALE OF APPARATUS WITHOUT WRITTEN PERMISSION.             | 345-ENG-MASTER                    |       | 1                |       |

345/395 SERIES CARD EDGE CONNECTOR CONTACT CODE 555,556,558,559,560 DIMENSIONS

YOUR CONNECTION TO QUALITY & SERVICE

ACAD REFERENCE NO. 345-ENG-MASTER DATE:MAY.16/2017 DRAWN: R.STA.MONICA 1:1 SHEET 2 OF 2