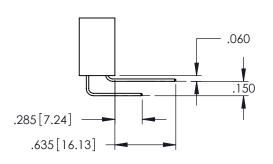

**Contact Code 558** 

Contact Code 559

Contact Code 560

INSULATOR MATERIAL: THERMOPLASTIC POLYESTER, UL 94V-0

DAP MATERIAL AVAILABLE UPON REQUEST

CONTACT MATERIAL; COPPER ALLOY CONTACT PLATING: GOLD ON THE MATING AREA, TIN PLATING ON THE CONTACT TAILS, NICKEL UNDERPLATE

345/395 SERIES CARD EDGE CONNECTOR CONTACT CODE 555,556,558,559,560 DIMENSIONS

YOUR CONNECTION TO QUALITY & SERVICE

ACAD REFERENCE NO. 345-ENG-MASTER DATE:MAY.16/2017 DRAWN: R.STA.MONICA 1:1 SHEET 2 OF 2