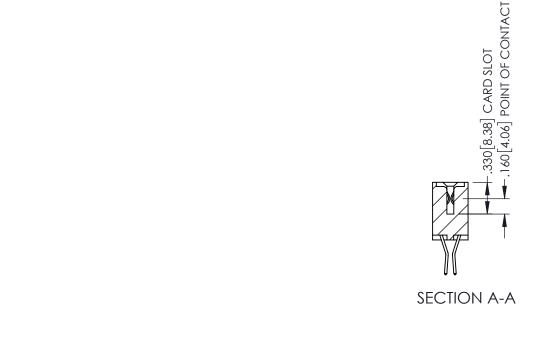

345/395 SERIES CARD EDGE CONNECTOR CONTACT CODE 555,556,558,559,560 DIMENSIONS

YOUR CONNECTION TO QUALITY & SERVICE

ACAD REFERENCE NO. 345-ENG-MASTER DATE:MAY.16/2017 DRAWN: R.STA.MONICA 1:1 SHEET 2 OF 2