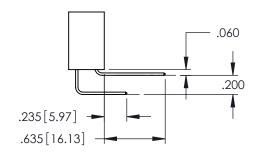

**Contact Code 558** 

Contact Code 559

Contact Code 560

INSULATOR MATERIAL: THERMOPLASTIC POLYESTER, UL 94V-0

DAP MATERIAL AVAILABLE UPON REQUEST

CONTACT MATERIAL; COPPER ALLOY CONTACT PLATING: GOLD ON THE MATING AREA, TIN PLATING ON THE CONTACT TAILS, NICKEL UNDERPLATE

345/395 SERIES CARD EDGE CONNECTOR CONTACT CODE 555,556,558,559,560 DIMENSIONS

YOUR CONNECTION TO QUALITY & SERVICE

ACAD REFERENCE NO. 345-ENG-MASTER DATE:MAY.16/2017 DRAWN: R.STA.MONICA 1:1 SHEET 2 OF 2