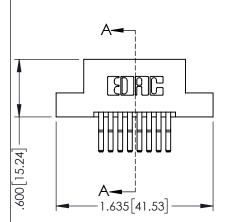

| 345/395 SERIES CARD EDGE CONNECTOR PART NUMBER: 395-016-560-207 |                                                                                                       | ACAD REFERENCE NO. 345-ENG-MASTER |       |                  |       |
|-----------------------------------------------------------------|-------------------------------------------------------------------------------------------------------|-----------------------------------|-------|------------------|-------|
|                                                                 |                                                                                                       | DRAWN: R.STA.MONICA               |       | DATE:MAY.16/2017 |       |
|                                                                 |                                                                                                       | CHECKED:                          |       | DATE:            |       |
|                                                                 | THESE DRAWINGS AND SPECIFICATIONS ARE THE PROPERTY OF EDAC INC.,AND SHALL NOT BE REPRODUCED,OR COPIED | SCALE:                            | 1:1   | SHEET 1          | OF 2  |
| TORONTO, ONTARIO                                                |                                                                                                       | DRAWING N                         | JMBER |                  | ISSUE |
| YOUR CONNECTION TO QUALITY & SERVICE                            | OR USED AS THE BASIS FOR THE MANUFACTURE OR SALE OF APPARATUS WITHOUT WRITTEN PERMISSION.             | 345-ENG-MASTER                    |       | 1                |       |

345/395 SERIES CARD EDGE CONNECTOR CONTACT CODE 555,556,558,559,560 DIMENSIONS

YOUR CONNECTION TO QUALITY & SERVICE

ACAD REFERENCE NO. 345-ENG-MASTER DATE:MAY.16/2017 DRAWN: R.STA.MONICA 1:1 SHEET 2 OF 2