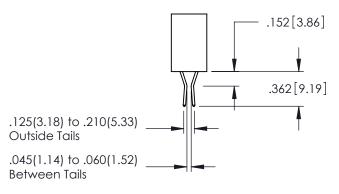

**Contact Code 558** 

Contact Code 559

Contact Code 560

INSULATOR MATERIAL: THERMOPLASTIC POLYESTER, UL 94V-0

DAP MATERIAL AVAILABLE UPON REQUEST

CONTACT MATERIAL; COPPER ALLOY CONTACT PLATING: GOLD ON THE MATING AREA, TIN PLATING ON THE CONTACT TAILS, NICKEL UNDERPLATE

345/395 SERIES CARD EDGE CONNECTOR CONTACT CODE 555,556,558,559,560 DIMENSIONS

YOUR CONNECTION TO QUALITY & SERVICE

ACAD REFERENCE NO. 345-ENG-MASTER DATE:MAY.16/2017 DRAWN: R.STA.MONICA 1:1 SHEET 2 OF 2