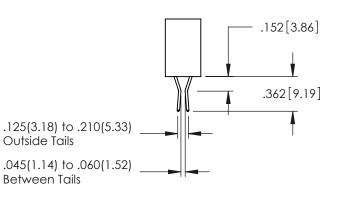

.107 [2.72] .082 [2.08] .157 [4] .232 [5.89] .125(3.18) to .210(5.33) .125(3.18) to .210(5.33) Outside Tails Outside Tails .045(1.14) to .060(1.52) .045(1.14) to .060(1.52) Between Tails Between Tails

**Contact Code 555** 

**Contact Code 556** 

**Contact Code 558** 

**Contact Code 559** 

Contact Code 560

INSULATOR MATERIAL: THERMOPLASTIC POLYESTER, UL 94V-0

DAP MATERIAL AVAILABLE UPON REQUEST

CONTACT MATERIAL; COPPER ALLOY CONTACT PLATING: GOLD ON THE MATING AREA, TIN PLATING ON THE CONTACT TAILS, NICKEL UNDERPLATE

## 345/395 SERIES CARD EDGE CONNECTOR CONTACT CODE 555,556,558,559,560 DIMENSIONS

YOUR CONNECTION TO QUALITY & SERVICE

|   | ACAD REFE           | ERENCE NO | . 345-EN         | G-MASTER |  |
|---|---------------------|-----------|------------------|----------|--|
|   | DRAWN: R.STA.MONICA |           | DATE:MAY.16/2017 |          |  |
|   | CHECKED:            |           | DATE:            |          |  |
|   | SCALE:              | 1:1       | SHEET            | 2 OF 2   |  |
| 0 | DRAWING N           | IUMBER    | •                | ISSUE    |  |