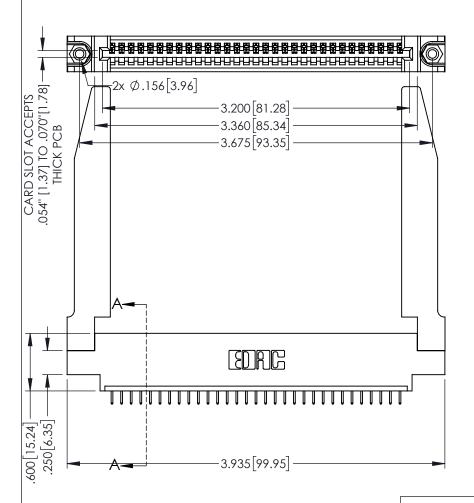

<u>Contact Dimensions:</u>
525-P.C. Tail .018 Sq.(0.46 Sq.) - Tail LG=.150(3.81)
.100 (2.54) Contact Spacing x .200 (5.08) Row Spacing

1

.160[4.06] POINT OF CONTACT CARD SLOT .330[8.38] **SECTION A-A** 

INSULATOR MATERIAL: THERMOPLASTIC PBT BLACK, UL 94V-0

CONTACT MATERIAL; COPPER TIN ALLOY

CONTACT PLATING: GOLD ON THE MATING AREA, TIN PLATING ON THE CONTACT TAILS, NICKEL UNDERPLATE

| 345/395 SERIES CARD EDGE CONNECTOR |
|------------------------------------|
| PART NUMBER: 395-031-525-678       |

| ACAD REFERENCE NO. 345-ENG-MASTER    |         |       |  |  |  |
|--------------------------------------|---------|-------|--|--|--|
| DRAWN: R.STA.MONICA DATE:MAY.16/2017 |         |       |  |  |  |
| CHECKED:                             | DATE:   |       |  |  |  |
| SCALE: 1:1                           | SHEET 1 | OF 2  |  |  |  |
| DRAWING NUMBER                       |         | ISSUE |  |  |  |
| 345-ENG-MASTER                       |         | 1     |  |  |  |