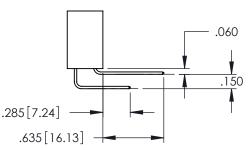

**Contact Code 555** 

**Contact Code 556** 

**Contact Code 558** 

**Contact Code 559** 

Contact Code 560

INSULATOR MATERIAL: THERMOPLASTIC POLYESTER, UL 94V-0

DAP MATERIAL AVAILABLE UPON REQUEST

CONTACT MATERIAL; COPPER ALLOY CONTACT PLATING: GOLD ON THE MATING AREA, TIN PLATING ON THE CONTACT TAILS, NICKEL UNDERPLATE

## 345/395 SERIES CARD EDGE CONNECTOR CONTACT CODE 555,556,558,559,560 DIMENSIONS

YOUR CONNECTION TO QUALITY & SERVICE

|   | ACAD REFE           | ERENCE NO | . 345-EN         | G-MASTER |  |
|---|---------------------|-----------|------------------|----------|--|
|   | DRAWN: R.STA.MONICA |           | DATE:MAY.16/2017 |          |  |
|   | CHECKED:            |           | DATE:            |          |  |
|   | SCALE:              | 1:1       | SHEET            | 2 OF 2   |  |
| 0 | DRAWING N           | IUMBER    | •                | ISSUE    |  |