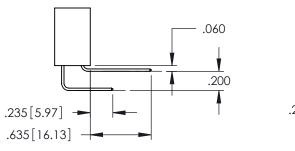

**Contact Code 555** 

**Contact Code 556** 

**Contact Code 558** 

**Contact Code 559** 

Contact Code 560

INSULATOR MATERIAL: THERMOPLASTIC POLYESTER, UL 94V-0

DAP MATERIAL AVAILABLE UPON REQUEST

CONTACT MATERIAL; COPPER ALLOY CONTACT PLATING: GOLD ON THE MATING AREA, TIN PLATING ON THE CONTACT TAILS, NICKEL UNDERPLATE

## 345/395 SERIES CARD EDGE CONNECTOR CONTACT CODE 555,556,558,559,560 DIMENSIONS

YOUR CONNECTION TO QUALITY & SERVICE

|   | ACAD REFE           | ERENCE NO | . 345-EN         | G-MASTER |  |
|---|---------------------|-----------|------------------|----------|--|
|   | DRAWN: R.STA.MONICA |           | DATE:MAY.16/2017 |          |  |
|   | CHECKED:            |           | DATE:            |          |  |
|   | SCALE:              | 1:1       | SHEET            | 2 OF 2   |  |
| 0 | DRAWING N           | IUMBER    | •                | ISSUE    |  |