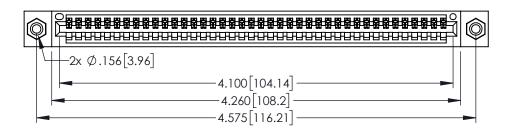

<u>Contact Dimensions:</u>
525-P.C. Tail .018 Sq.(0.46 Sq.) - Tail LG=.150(3.81)
.100 (2.54) Contact Spacing x .200 (5.08) Row Spacing

1

..330[8.38] CARD SLOT .160[4.06] POINT OF CONTACT **SECTION A-A** 

INSULATOR MATERIAL: THERMOPLASTIC PBT BLACK, UL 94V-0

CONTACT MATERIAL; COPPER TIN ALLOY CONTACT PLATING: GOLD ON THE MATING AREA, TIN PLATING ON THE CONTACT TAILS, NICKEL UNDERPLATE

345/395 SERIES CARD EDGE CONNECTOR PART NUMBER: 395-040-525-608