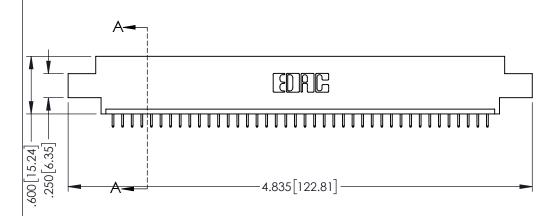

INSULATOR MATERIAL: THERMOPLASTIC PBT BLACK, UL 94V-0

CONTACT MATERIAL; COPPER TIN ALLOY CONTACT PLATING: GOLD ON THE MATING AREA, TIN PLATING ON THE CONTACT TAILS, NICKEL UNDERPLATE

345/395 SERIES CARD EDGE CONNECTOR PART NUMBER: 395-040-525-608