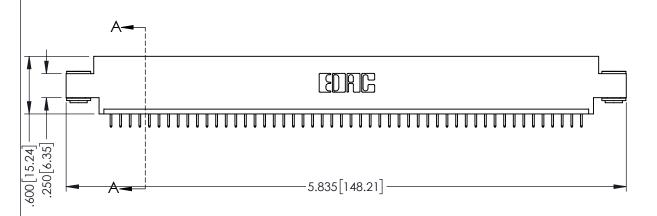

<u>Contact Dimensions:</u>
525-P.C. Tail .018 Sq.(0.46 Sq.) - Tail LG=.150(3.81)
.100 (2.54) Contact Spacing x .200 (5.08) Row Spacing

1

- INSULATOR MATERIAL: THERMOPLASTIC PBT BLACK, UL 94V-0
- CONTACT MATERIAL; COPPER TIN ALLOY CONTACT PLATING: GOLD ON THE MATING AREA, TIN PLATING ON THE CONTACT TAILS, NICKEL UNDERPLATE

| 345/395 SERIES CARD EDGE CONNECTO | R |
|-----------------------------------|---|
| PART NUMBER: 395-050-525-603      |   |

| ACAD REFERENCE NO   | . 345-ENG        | -MASTER |
|---------------------|------------------|---------|
| DRAWN: R.STA.MONICA | DATE: <b>MAY</b> | 16/2017 |
| CHECKED:            | DATE:            |         |
| SCALE: 1:1          | SHEET 1          | OF 2    |
| DRAWING NUMBER      |                  | ISSUE   |
| 345-ENG-MASTER      |                  | 1       |