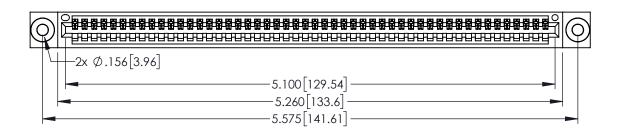

<u>Contact Dimensions:</u>
525-P.C. Tail .018 Sq.(0.46 Sq.) - Tail LG=.150(3.81)
.100 (2.54) Contact Spacing x .200 (5.08) Row Spacing

1

- INSULATOR MATERIAL: THERMOPLASTIC PBT BLACK, UL 94V-0
- CONTACT MATERIAL; COPPER TIN ALLOY CONTACT PLATING: GOLD ON THE MATING AREA, TIN PLATING ON THE CONTACT TAILS, NICKEL UNDERPLATE

| 345/395 SERIES CARD EDGE CONNECTO | R |
|-----------------------------------|---|
| PART NUMBER: 395-050-525-603      |   |

| ACAD REFERENCE NO   | . 345-ENG        | -MASTER |
|---------------------|------------------|---------|
| DRAWN: R.STA.MONICA | DATE: <b>MAY</b> | 16/2017 |
| CHECKED:            | DATE:            |         |
| SCALE: 1:1          | SHEET 1          | OF 2    |
| DRAWING NUMBER      |                  | ISSUE   |
| 345-ENG-MASTER      |                  | 1       |