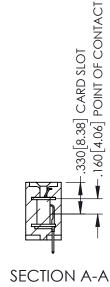

.107 [2.72] .082 [2.08] .157 [4] .232 [5.89] .125(3.18) to .210(5.33) .125(3.18) to .210(5.33) Outside Tails Outside Tails .045(1.14) to .060(1.52) .045(1.14) to .060(1.52) Between Tails Between Tails **Contact Code 555 Contact Code 556** 

**Contact Code 558** 

**Contact Code 559** 

Contact Code 560

INSULATOR MATERIAL: THERMOPLASTIC POLYESTER, UL 94V-0 DAP MATERIAL AVAILABLE UPON REQUEST

CONTACT MATERIAL; COPPER ALLOY CONTACT PLATING: GOLD ON THE MATING AREA, TIN PLATING ON THE CONTACT TAILS, NICKEL UNDERPLATE

## 345/395 SERIES CARD EDGE CONNECTOR CONTACT CODE 555,556,558,559,560 DIMENSIONS

YOUR CONNECTION TO QUALITY & SERVICE

|   | ACAD REFERENCE NO. 345-ENG-MASTER |                          |  |  |
|---|-----------------------------------|--------------------------|--|--|
|   | DRAWN: R.STA.MONICA               | DATE: <b>MAY.16/2017</b> |  |  |
|   | CHECKED:                          | DATE:                    |  |  |
|   | SCALE: 1:1                        | SHEET 2 OF 2             |  |  |
| D | DRAWING NUMBER                    | ISSUE                    |  |  |