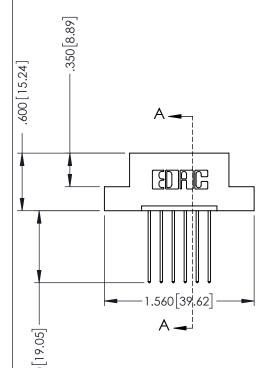

## 346/396 SERIES CARD EDGE CONNECTOR CONTACT CODE 555,556,558,559,560 DIMENSIONS

YOUR CONNECTION TO QUALITY & SERVICE

**EDAC INC** TORONTO, ONTARIO CANADA

THESE DRAWINGS AND SPECIFICATIONS ARE THE PROPERTY OF EDAC INC.,AND SHALL NOT BE REPRODUCED, OR COPIED OR USED AS THE BASIS FOR THE MANUFACTURE OR SALE OF APPARATUS WITHOUT WRITTEN PERMISSION.

.330 [8.38] Slot Depth .160 [4.06] Point of Contact

SECTION A-A

ISSUE NUMBER ORIGINAL 1