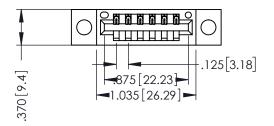

346/396 SERIES CARD EDGE CONNECTOR PART NUMBER: 396-006-541-104

YOUR CONNECTION TO QUALITY & SERVICE

**EDAC INC** TORONTO, ONTARIO CANADA

THESE DRAWINGS AND SPECIFICATIONS ARE THE PROPERTY OF EDAC INC.,AND SHALL NOT BE REPRODUCED, OR COPIED OR USED AS THE BASIS FOR THE MANUFACTURE OR SALE OF APPARATUS WITHOUT WRITTEN PERMISSION.

THIS IS A C.A.D. GENERATED DRAWING DO NOT MAKE MANUAL REVISIONS TO MASTER.

ISSUE NUMBER

ORIGINAL

1

INSULATOR MATERIAL: THERMOPLASTIC POLYESTER, UL 94V-0 CONTACT MATERIAL; COPPER, NICKEL, TIN ALLOY CA-725 CONTACT PLATING: GOLD ON THE MATING AREA, TIN-LEAD ON THE CONTACT TAILS, NICKEL UNDERPLATE