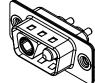

THIS IS A C.A.D. GENERATED DRAWING DO NOT MAKE MANUAL REVISIONS TO MASTER.

ISSUE NUMBER

(1)

MATERIAL: HOUSING: THERMOPLASTIC POLYESTER, UL94V-0 SHELL: STEEL, Sn or Ni PLATED CONTACT: COPPER ALLOY SEE ORDERING GUIDE FOR PLATING

OPERATING TEMPERATURE: -55°C ~ 125°C

SIGNAL CONTACT CURRENT RATING: 5A PER CONTACT SIGNAL CONTACT RESISTANCE: 10mΩ MAX. INSULATOR RESISTANCE: 5000MΩ min. DIELECTRIC WITHSTANDING VOLTAGE: 1000V AC rms

| COMBINATION D-SUB                    |                                                                      | SW REFERENCE NO.: 627 COMBO ASSEMBLY |                    |       |  |
|--------------------------------------|----------------------------------------------------------------------|--------------------------------------|--------------------|-------|--|
|                                      |                                                                      | DRAWN: C.B                           | DATE: JAN. 01/2019 |       |  |
|                                      |                                                                      | CHECKED:                             | DATE:              |       |  |
| EDAC INC                             | THESE DRAWINGS AND SPECIFICATIONS<br>ARE THE PROPERTY OF EDAC INCAND | SCALE: (IN C.A.D. 1:1)               | SHEET 1 OF         | 4     |  |
| YOUR CONNECTION TO QUALITY & SERVICE | SHALL NOT BE REPRODUCED, OR COPIED OR USED AS THE BASIS FOR THE      | DRAWING NUMBER: 627-2WK              | 2624-1T2           | ISSUE |  |
|                                      | MANUFACTURE OR SALE OF APPARATUS<br>WITHOUT WRITTEN PERMISSION.      | PART NUMBER: 627-2WK                 | 2624-1T2           | 1     |  |