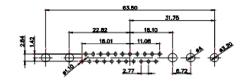

(1)

2W2 / 2WK2

3W3 / 3WK3

5W1 Male/Female

7W2 Male/Female

21W4 Male/Female

|                                                  |                                                                                                                                                                                                                                                                                                                                                                                                                                                                                                                                                                                                                                                                                                                                                                                                                                                                                                                                                                                                                                                                                                                                                                                                                                                                                                                                                                                                                                                                                                                                                                                                                                                                                                                                                                                                                                                                                                                                                                                                                                                                                                                                                                                                                                                                                                                                                                                                                                                                                                                                                                                                                                                                                                                                     | 11W1                       | Male/Female                                                                                                                                                                                                                                                                                                                                                                                                                                                                                                                                                                                                                                                                                                                                                                                                                                                                                                                                                                                                                                                                                                                                                                                                                                                                                                                                                                                                                                                                                                                                                                                                                                                                                                                                                                                                                                                                                                                                                                                                                                                                                                                                                                                                                                                                                                                                                                                                                                                                                                                                                                                                                                                                                                                                                                                                                            | 27W2 Male/Fema         | ale                                               |
|--------------------------------------------------|-------------------------------------------------------------------------------------------------------------------------------------------------------------------------------------------------------------------------------------------------------------------------------------------------------------------------------------------------------------------------------------------------------------------------------------------------------------------------------------------------------------------------------------------------------------------------------------------------------------------------------------------------------------------------------------------------------------------------------------------------------------------------------------------------------------------------------------------------------------------------------------------------------------------------------------------------------------------------------------------------------------------------------------------------------------------------------------------------------------------------------------------------------------------------------------------------------------------------------------------------------------------------------------------------------------------------------------------------------------------------------------------------------------------------------------------------------------------------------------------------------------------------------------------------------------------------------------------------------------------------------------------------------------------------------------------------------------------------------------------------------------------------------------------------------------------------------------------------------------------------------------------------------------------------------------------------------------------------------------------------------------------------------------------------------------------------------------------------------------------------------------------------------------------------------------------------------------------------------------------------------------------------------------------------------------------------------------------------------------------------------------------------------------------------------------------------------------------------------------------------------------------------------------------------------------------------------------------------------------------------------------------------------------------------------------------------------------------------------------|----------------------------|----------------------------------------------------------------------------------------------------------------------------------------------------------------------------------------------------------------------------------------------------------------------------------------------------------------------------------------------------------------------------------------------------------------------------------------------------------------------------------------------------------------------------------------------------------------------------------------------------------------------------------------------------------------------------------------------------------------------------------------------------------------------------------------------------------------------------------------------------------------------------------------------------------------------------------------------------------------------------------------------------------------------------------------------------------------------------------------------------------------------------------------------------------------------------------------------------------------------------------------------------------------------------------------------------------------------------------------------------------------------------------------------------------------------------------------------------------------------------------------------------------------------------------------------------------------------------------------------------------------------------------------------------------------------------------------------------------------------------------------------------------------------------------------------------------------------------------------------------------------------------------------------------------------------------------------------------------------------------------------------------------------------------------------------------------------------------------------------------------------------------------------------------------------------------------------------------------------------------------------------------------------------------------------------------------------------------------------------------------------------------------------------------------------------------------------------------------------------------------------------------------------------------------------------------------------------------------------------------------------------------------------------------------------------------------------------------------------------------------------------------------------------------------------------------------------------------------------|------------------------|---------------------------------------------------|
| 3.3.3<br>98<br>98<br>98                          | 8W8 Female<br>53.50<br>53.50<br>53.50<br>53.50<br>53.50<br>53.50<br>53.50<br>53.50<br>53.50<br>53.50<br>53.50<br>53.50<br>53.50<br>53.50<br>53.50<br>53.50<br>53.50<br>53.50<br>53.50<br>53.50<br>53.50<br>53.50<br>53.50<br>53.50<br>53.50<br>53.50<br>53.50<br>53.50<br>53.50<br>53.50<br>53.50<br>53.50<br>53.50<br>53.50<br>53.50<br>53.50<br>53.50<br>53.50<br>53.50<br>53.50<br>53.50<br>53.50<br>53.50<br>53.50<br>53.50<br>53.50<br>53.50<br>53.50<br>53.50<br>53.50<br>53.50<br>53.50<br>53.50<br>53.50<br>53.50<br>53.50<br>53.50<br>53.50<br>53.50<br>53.50<br>53.50<br>53.50<br>53.50<br>53.50<br>53.50<br>53.50<br>53.50<br>53.50<br>53.50<br>53.50<br>53.50<br>53.50<br>53.50<br>54.50<br>54.50<br>54.50<br>54.50<br>54.50<br>54.50<br>54.50<br>54.50<br>54.50<br>54.50<br>54.50<br>54.50<br>54.50<br>54.50<br>54.50<br>54.50<br>54.50<br>54.50<br>54.50<br>54.50<br>54.50<br>54.50<br>54.50<br>54.50<br>54.50<br>54.50<br>54.50<br>54.50<br>54.50<br>54.50<br>54.50<br>54.50<br>54.50<br>54.50<br>54.50<br>54.50<br>54.50<br>54.50<br>54.50<br>54.50<br>54.50<br>54.50<br>54.50<br>54.50<br>54.50<br>54.50<br>54.50<br>54.50<br>54.50<br>54.50<br>54.50<br>54.50<br>54.50<br>54.50<br>54.50<br>54.50<br>54.50<br>54.50<br>54.50<br>54.50<br>54.50<br>54.50<br>54.50<br>54.50<br>54.50<br>54.50<br>54.50<br>54.50<br>54.50<br>54.50<br>54.50<br>54.50<br>54.50<br>54.50<br>54.50<br>54.50<br>54.50<br>54.50<br>54.50<br>54.50<br>54.50<br>54.50<br>54.50<br>54.50<br>54.50<br>54.50<br>54.50<br>54.50<br>54.50<br>54.50<br>54.50<br>54.50<br>54.50<br>54.50<br>54.50<br>54.50<br>54.50<br>54.50<br>54.50<br>54.50<br>54.50<br>54.50<br>54.50<br>54.50<br>54.50<br>54.50<br>54.50<br>54.50<br>54.50<br>54.50<br>54.50<br>54.50<br>54.50<br>54.50<br>54.50<br>54.50<br>54.50<br>54.50<br>54.50<br>54.50<br>54.50<br>54.50<br>54.50<br>54.50<br>54.50<br>54.50<br>54.50<br>54.50<br>54.50<br>54.50<br>54.50<br>54.50<br>54.50<br>54.50<br>54.50<br>54.50<br>54.50<br>54.50<br>54.50<br>54.50<br>54.50<br>54.50<br>54.50<br>54.50<br>55.50<br>54.50<br>54.50<br>54.50<br>54.50<br>54.50<br>54.50<br>54.50<br>54.50<br>54.50<br>54.50<br>54.50<br>54.50<br>54.50<br>54.50<br>54.50<br>54.50<br>54.50<br>54.50<br>54.50<br>54.50<br>54.50<br>54.50<br>54.50<br>54.50<br>54.50<br>54.50<br>54.50<br>54.50<br>54.50<br>54.50<br>54.50<br>54.50<br>54.50<br>54.50<br>54.50<br>54.50<br>54.50<br>54.50<br>54.50<br>54.50<br>54.50<br>54.50<br>54.50<br>54.50<br>54.50<br>54.50<br>54.50<br>54.50<br>54.50<br>54.50<br>54.50<br>54.50<br>54.50<br>54.50<br>54.50<br>54.50<br>54.50<br>54.50<br>54.50<br>54.50<br>54.50<br>54.50<br>54.50<br>54.50<br>54.50<br>54.50<br>54.50<br>54.50<br>54.50<br>54.50<br>54.50<br>54.50<br>54. | 90 gran                    | 33.30<br>18.65<br>9.70<br>9.70<br>9.70<br>9.70<br>9.70<br>9.70<br>9.70<br>9.70<br>9.70<br>9.70<br>9.70<br>9.70<br>9.70<br>9.70<br>9.70<br>9.70<br>9.70<br>9.70<br>9.70<br>9.70<br>9.70<br>9.70<br>9.70<br>9.70<br>9.70<br>9.70<br>9.70<br>9.70<br>9.70<br>9.70<br>9.70<br>9.70<br>9.70<br>9.70<br>9.70<br>9.70<br>9.70<br>9.70<br>9.70<br>9.70<br>9.70<br>9.70<br>9.70<br>9.70<br>9.70<br>9.70<br>9.70<br>9.70<br>9.70<br>9.70<br>9.70<br>9.70<br>9.70<br>9.70<br>9.70<br>9.70<br>9.70<br>9.70<br>9.70<br>9.70<br>9.70<br>9.70<br>9.70<br>9.70<br>9.70<br>9.70<br>9.70<br>9.70<br>9.70<br>9.70<br>9.70<br>9.70<br>9.70<br>9.70<br>9.70<br>9.70<br>9.70<br>9.70<br>9.70<br>9.70<br>9.70<br>9.70<br>9.70<br>9.70<br>9.70<br>9.70<br>9.70<br>9.70<br>9.70<br>9.70<br>9.70<br>9.70<br>9.70<br>9.70<br>9.70<br>9.70<br>9.70<br>9.70<br>9.70<br>9.70<br>9.70<br>9.70<br>9.70<br>9.70<br>9.70<br>9.70<br>9.70<br>9.70<br>9.70<br>9.70<br>9.70<br>9.70<br>9.70<br>9.70<br>9.70<br>9.70<br>9.70<br>9.70<br>9.70<br>9.70<br>9.70<br>9.70<br>9.70<br>9.70<br>9.70<br>9.70<br>9.70<br>9.70<br>9.70<br>9.70<br>9.70<br>9.70<br>9.70<br>9.70<br>9.70<br>9.70<br>9.70<br>9.70<br>9.70<br>9.70<br>9.70<br>9.70<br>9.70<br>9.70<br>9.70<br>9.70<br>9.70<br>9.70<br>9.70<br>9.70<br>9.70<br>9.70<br>9.70<br>9.70<br>9.70<br>9.70<br>9.70<br>9.70<br>9.70<br>9.70<br>9.70<br>9.70<br>9.70<br>9.70<br>9.70<br>9.70<br>9.70<br>9.70<br>9.70<br>9.70<br>9.70<br>9.70<br>9.70<br>9.70<br>9.70<br>9.70<br>9.70<br>9.70<br>9.70<br>9.70<br>9.70<br>9.70<br>9.70<br>9.70<br>9.70<br>9.70<br>9.70<br>9.70<br>9.70<br>9.70<br>9.70<br>9.70<br>9.70<br>9.70<br>9.70<br>9.70<br>9.70<br>9.70<br>9.70<br>9.70<br>9.70<br>9.70<br>9.70<br>9.70<br>9.70<br>9.70<br>9.70<br>9.70<br>9.70<br>9.70<br>9.70<br>9.70<br>9.70<br>9.70<br>9.70<br>9.70<br>9.70<br>9.70<br>9.70<br>9.70<br>9.70<br>9.70<br>9.70<br>9.70<br>9.70<br>9.70<br>9.70<br>9.70<br>9.70<br>9.70<br>9.70<br>9.70<br>9.70<br>9.70<br>9.70<br>9.70<br>9.70<br>9.70<br>9.70<br>9.70<br>9.70<br>9.70<br>9.70<br>9.70<br>9.70<br>9.70<br>9.70<br>9.70<br>9.70<br>9.70<br>9.70<br>9.70<br>9.70<br>9.70<br>9.70<br>9.70<br>9.70<br>9.70<br>9.70<br>9.70<br>9.70<br>9.70<br>9.70<br>9.70<br>9.70<br>9.70<br>9.70<br>9.70<br>9.70<br>9.70<br>9.70<br>9.70<br>9.70<br>9.70<br>9.70<br>9.70<br>9.70<br>9.70<br>9.70<br>9.70<br>9.70<br>9.70<br>9.70<br>9.70<br>9.70<br>9.70<br>9.70<br>9.70<br>9.70<br>9.70<br>9.70<br>9.70<br>9.70<br>9.70<br>9.70<br>9.70<br>9.70<br>9.70<br>9.70<br>9.70<br>9.70<br>9.70<br>9.70<br>9.70<br>9.70<br>9.70<br>9.70<br>9.70<br>9.70<br>9.70<br>9.70<br>9.70<br>9.70<br>9.70<br>9.70<br>9.70<br>9.70<br>9.70<br>9.70<br>9.70<br>9.70<br>9.70<br>9.70<br>9.70<br>9.70<br>9.70<br>9.70<br>9.70<br>9.70<br>9.70<br>9.70<br>9.70<br>9.70<br>9.70<br>9.70<br>9.70<br>9.70<br>9.70<br>9.70 |                        | 63<br>9<br>3.62<br>+ + + +<br>+ + + +<br>2.77     |
|                                                  | μ <b>α36</b> μ <b>7.64</b>                                                                                                                                                                                                                                                                                                                                                                                                                                                                                                                                                                                                                                                                                                                                                                                                                                                                                                                                                                                                                                                                                                                                                                                                                                                                                                                                                                                                                                                                                                                                                                                                                                                                                                                                                                                                                                                                                                                                                                                                                                                                                                                                                                                                                                                                                                                                                                                                                                                                                                                                                                                                                                                                                                          | -                          | Male/Female                                                                                                                                                                                                                                                                                                                                                                                                                                                                                                                                                                                                                                                                                                                                                                                                                                                                                                                                                                                                                                                                                                                                                                                                                                                                                                                                                                                                                                                                                                                                                                                                                                                                                                                                                                                                                                                                                                                                                                                                                                                                                                                                                                                                                                                                                                                                                                                                                                                                                                                                                                                                                                                                                                                                                                                                                            | 21W1 Male/Fem          | ale                                               |
| 10A / 2.2<br>20A / 3.3<br>30A / 3.7<br>40A / 4.2 |                                                                                                                                                                                                                                                                                                                                                                                                                                                                                                                                                                                                                                                                                                                                                                                                                                                                                                                                                                                                                                                                                                                                                                                                                                                                                                                                                                                                                                                                                                                                                                                                                                                                                                                                                                                                                                                                                                                                                                                                                                                                                                                                                                                                                                                                                                                                                                                                                                                                                                                                                                                                                                                                                                                                     | HAL                        |                                                                                                                                                                                                                                                                                                                                                                                                                                                                                                                                                                                                                                                                                                                                                                                                                                                                                                                                                                                                                                                                                                                                                                                                                                                                                                                                                                                                                                                                                                                                                                                                                                                                                                                                                                                                                                                                                                                                                                                                                                                                                                                                                                                                                                                                                                                                                                                                                                                                                                                                                                                                                                                                                                                                                                                                                                        |                        | 47<br>6.52<br>15.24<br>+ + + +<br>+ + + +<br>2.77 |
|                                                  |                                                                                                                                                                                                                                                                                                                                                                                                                                                                                                                                                                                                                                                                                                                                                                                                                                                                                                                                                                                                                                                                                                                                                                                                                                                                                                                                                                                                                                                                                                                                                                                                                                                                                                                                                                                                                                                                                                                                                                                                                                                                                                                                                                                                                                                                                                                                                                                                                                                                                                                                                                                                                                                                                                                                     |                            |                                                                                                                                                                                                                                                                                                                                                                                                                                                                                                                                                                                                                                                                                                                                                                                                                                                                                                                                                                                                                                                                                                                                                                                                                                                                                                                                                                                                                                                                                                                                                                                                                                                                                                                                                                                                                                                                                                                                                                                                                                                                                                                                                                                                                                                                                                                                                                                                                                                                                                                                                                                                                                                                                                                                                                                                                                        | SW REFERENCE NO.: 627  | 7 CON                                             |
|                                                  | (                                                                                                                                                                                                                                                                                                                                                                                                                                                                                                                                                                                                                                                                                                                                                                                                                                                                                                                                                                                                                                                                                                                                                                                                                                                                                                                                                                                                                                                                                                                                                                                                                                                                                                                                                                                                                                                                                                                                                                                                                                                                                                                                                                                                                                                                                                                                                                                                                                                                                                                                                                                                                                                                                                                                   | COMBINATION D-SUB          |                                                                                                                                                                                                                                                                                                                                                                                                                                                                                                                                                                                                                                                                                                                                                                                                                                                                                                                                                                                                                                                                                                                                                                                                                                                                                                                                                                                                                                                                                                                                                                                                                                                                                                                                                                                                                                                                                                                                                                                                                                                                                                                                                                                                                                                                                                                                                                                                                                                                                                                                                                                                                                                                                                                                                                                                                                        | DRAWN: C.B             | D.                                                |
|                                                  |                                                                                                                                                                                                                                                                                                                                                                                                                                                                                                                                                                                                                                                                                                                                                                                                                                                                                                                                                                                                                                                                                                                                                                                                                                                                                                                                                                                                                                                                                                                                                                                                                                                                                                                                                                                                                                                                                                                                                                                                                                                                                                                                                                                                                                                                                                                                                                                                                                                                                                                                                                                                                                                                                                                                     |                            |                                                                                                                                                                                                                                                                                                                                                                                                                                                                                                                                                                                                                                                                                                                                                                                                                                                                                                                                                                                                                                                                                                                                                                                                                                                                                                                                                                                                                                                                                                                                                                                                                                                                                                                                                                                                                                                                                                                                                                                                                                                                                                                                                                                                                                                                                                                                                                                                                                                                                                                                                                                                                                                                                                                                                                                                                                        | CHECKED:               | D                                                 |
| LY CONFORMS TO                                   |                                                                                                                                                                                                                                                                                                                                                                                                                                                                                                                                                                                                                                                                                                                                                                                                                                                                                                                                                                                                                                                                                                                                                                                                                                                                                                                                                                                                                                                                                                                                                                                                                                                                                                                                                                                                                                                                                                                                                                                                                                                                                                                                                                                                                                                                                                                                                                                                                                                                                                                                                                                                                                                                                                                                     | EDAC INC                   | THESE DRAWINGS AND SPECIFICATIONS<br>ARE THE PROPERTY OF EDAC INC., AND                                                                                                                                                                                                                                                                                                                                                                                                                                                                                                                                                                                                                                                                                                                                                                                                                                                                                                                                                                                                                                                                                                                                                                                                                                                                                                                                                                                                                                                                                                                                                                                                                                                                                                                                                                                                                                                                                                                                                                                                                                                                                                                                                                                                                                                                                                                                                                                                                                                                                                                                                                                                                                                                                                                                                                | SCALE: N.T.S           | s                                                 |
| UNION DIRECTIVES<br>RoHS COMPLIANCY.             |                                                                                                                                                                                                                                                                                                                                                                                                                                                                                                                                                                                                                                                                                                                                                                                                                                                                                                                                                                                                                                                                                                                                                                                                                                                                                                                                                                                                                                                                                                                                                                                                                                                                                                                                                                                                                                                                                                                                                                                                                                                                                                                                                                                                                                                                                                                                                                                                                                                                                                                                                                                                                                                                                                                                     | FORONTO, ONTARIO<br>CANADA | SHALL NOT BE REPRODUCED,OR COPIED<br>OR USED AS THE BASIS FOR THE                                                                                                                                                                                                                                                                                                                                                                                                                                                                                                                                                                                                                                                                                                                                                                                                                                                                                                                                                                                                                                                                                                                                                                                                                                                                                                                                                                                                                                                                                                                                                                                                                                                                                                                                                                                                                                                                                                                                                                                                                                                                                                                                                                                                                                                                                                                                                                                                                                                                                                                                                                                                                                                                                                                                                                      | DRAWING NUMBER: 627-2W | /K262                                             |
| KUNG GUIVIPLIANG L.                              |                                                                                                                                                                                                                                                                                                                                                                                                                                                                                                                                                                                                                                                                                                                                                                                                                                                                                                                                                                                                                                                                                                                                                                                                                                                                                                                                                                                                                                                                                                                                                                                                                                                                                                                                                                                                                                                                                                                                                                                                                                                                                                                                                                                                                                                                                                                                                                                                                                                                                                                                                                                                                                                                                                                                     | 0,                         | MANUEACTURE OR SALE OF APPARATUS                                                                                                                                                                                                                                                                                                                                                                                                                                                                                                                                                                                                                                                                                                                                                                                                                                                                                                                                                                                                                                                                                                                                                                                                                                                                                                                                                                                                                                                                                                                                                                                                                                                                                                                                                                                                                                                                                                                                                                                                                                                                                                                                                                                                                                                                                                                                                                                                                                                                                                                                                                                                                                                                                                                                                                                                       |                        |                                                   |