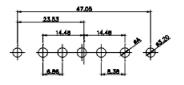

THIS IS A C.A.D. GENERATED DRAWING TOLERANCE UNLESS OTHERWISE SPECIFIED DO NOT MAKE MANUAL REVISIONS TO MASTER. .X ±0.25

9W4 Male

25W3 Male

47.02 23.53 14.51 9.70 7.79 김 영

36W4 Female

13W3 Male

20.70 30.50 13.72 16.62 김 의