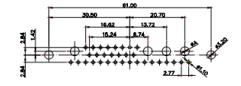

(1)

2W2 / 2WK2

3W3 / 3WK3

5W1 Male/Female

7W2 Male/Female

21W4 Male/Female

|                                                  |                                                                                                                                                                                                                                                                                                                                                                                                                                                                                                                                                                                                                                                                                                                                                                                                                                                                                                                                                                                                                                                                                                                                                                                                                                                                                                                                                                                                                                                                                                                                                                                                                                                                                                                                                                                                                                                                                                                                                                                                                                                                                                                                                                                                                                                                                                                                                                                                                                                                                                                                                                                                                                                                                                                                     | 11W1                       | Male/Female                                                                                                                                                                                                                                                                                                                                                                                                                                                                                                                                                                                                                                                                                                                                                                                                                                                                                                                                                                                                                                                                                                                                                                                                                                                                                                                                                                                                                                                                                                                                                                                                                                                                                                                                                                                                                                                                                                                                                                                                                                                                                                                                                                                                                                                                                                                                                                                                                                                                                                                                                                                                                                                                                                                                                                                                                            | 27W2 Male/Fema         | ale                                               |
|--------------------------------------------------|-------------------------------------------------------------------------------------------------------------------------------------------------------------------------------------------------------------------------------------------------------------------------------------------------------------------------------------------------------------------------------------------------------------------------------------------------------------------------------------------------------------------------------------------------------------------------------------------------------------------------------------------------------------------------------------------------------------------------------------------------------------------------------------------------------------------------------------------------------------------------------------------------------------------------------------------------------------------------------------------------------------------------------------------------------------------------------------------------------------------------------------------------------------------------------------------------------------------------------------------------------------------------------------------------------------------------------------------------------------------------------------------------------------------------------------------------------------------------------------------------------------------------------------------------------------------------------------------------------------------------------------------------------------------------------------------------------------------------------------------------------------------------------------------------------------------------------------------------------------------------------------------------------------------------------------------------------------------------------------------------------------------------------------------------------------------------------------------------------------------------------------------------------------------------------------------------------------------------------------------------------------------------------------------------------------------------------------------------------------------------------------------------------------------------------------------------------------------------------------------------------------------------------------------------------------------------------------------------------------------------------------------------------------------------------------------------------------------------------------|----------------------------|----------------------------------------------------------------------------------------------------------------------------------------------------------------------------------------------------------------------------------------------------------------------------------------------------------------------------------------------------------------------------------------------------------------------------------------------------------------------------------------------------------------------------------------------------------------------------------------------------------------------------------------------------------------------------------------------------------------------------------------------------------------------------------------------------------------------------------------------------------------------------------------------------------------------------------------------------------------------------------------------------------------------------------------------------------------------------------------------------------------------------------------------------------------------------------------------------------------------------------------------------------------------------------------------------------------------------------------------------------------------------------------------------------------------------------------------------------------------------------------------------------------------------------------------------------------------------------------------------------------------------------------------------------------------------------------------------------------------------------------------------------------------------------------------------------------------------------------------------------------------------------------------------------------------------------------------------------------------------------------------------------------------------------------------------------------------------------------------------------------------------------------------------------------------------------------------------------------------------------------------------------------------------------------------------------------------------------------------------------------------------------------------------------------------------------------------------------------------------------------------------------------------------------------------------------------------------------------------------------------------------------------------------------------------------------------------------------------------------------------------------------------------------------------------------------------------------------------|------------------------|---------------------------------------------------|
| 3.3.3<br>98<br>98<br>98                          | 8W8 Female<br>53.50<br>53.50<br>53.50<br>53.50<br>53.50<br>53.50<br>53.50<br>53.50<br>53.50<br>53.50<br>53.50<br>53.50<br>53.50<br>53.50<br>53.50<br>53.50<br>53.50<br>53.50<br>53.50<br>53.50<br>53.50<br>53.50<br>53.50<br>53.50<br>53.50<br>53.50<br>53.50<br>53.50<br>53.50<br>53.50<br>53.50<br>53.50<br>53.50<br>53.50<br>53.50<br>53.50<br>53.50<br>53.50<br>53.50<br>53.50<br>53.50<br>53.50<br>53.50<br>53.50<br>53.50<br>53.50<br>53.50<br>53.50<br>53.50<br>53.50<br>53.50<br>53.50<br>53.50<br>53.50<br>53.50<br>53.50<br>53.50<br>53.50<br>53.50<br>53.50<br>53.50<br>53.50<br>53.50<br>53.50<br>53.50<br>53.50<br>53.50<br>53.50<br>53.50<br>53.50<br>53.50<br>53.50<br>53.50<br>54.50<br>54.50<br>54.50<br>54.50<br>54.50<br>54.50<br>54.50<br>54.50<br>54.50<br>54.50<br>54.50<br>54.50<br>54.50<br>54.50<br>54.50<br>54.50<br>54.50<br>54.50<br>54.50<br>54.50<br>54.50<br>54.50<br>54.50<br>54.50<br>54.50<br>54.50<br>54.50<br>54.50<br>54.50<br>54.50<br>54.50<br>54.50<br>54.50<br>54.50<br>54.50<br>54.50<br>54.50<br>54.50<br>54.50<br>54.50<br>54.50<br>54.50<br>54.50<br>54.50<br>54.50<br>54.50<br>54.50<br>54.50<br>54.50<br>54.50<br>54.50<br>54.50<br>54.50<br>54.50<br>54.50<br>54.50<br>54.50<br>54.50<br>54.50<br>54.50<br>54.50<br>54.50<br>54.50<br>54.50<br>54.50<br>54.50<br>54.50<br>54.50<br>54.50<br>54.50<br>54.50<br>54.50<br>54.50<br>54.50<br>54.50<br>54.50<br>54.50<br>54.50<br>54.50<br>54.50<br>54.50<br>54.50<br>54.50<br>54.50<br>54.50<br>54.50<br>54.50<br>54.50<br>54.50<br>54.50<br>54.50<br>54.50<br>54.50<br>54.50<br>54.50<br>54.50<br>54.50<br>54.50<br>54.50<br>54.50<br>54.50<br>54.50<br>54.50<br>54.50<br>54.50<br>54.50<br>54.50<br>54.50<br>54.50<br>54.50<br>54.50<br>54.50<br>54.50<br>54.50<br>54.50<br>54.50<br>54.50<br>54.50<br>54.50<br>54.50<br>54.50<br>54.50<br>54.50<br>54.50<br>54.50<br>54.50<br>54.50<br>54.50<br>54.50<br>54.50<br>54.50<br>54.50<br>54.50<br>54.50<br>54.50<br>54.50<br>54.50<br>54.50<br>54.50<br>54.50<br>54.50<br>54.50<br>54.50<br>54.50<br>55.50<br>54.50<br>54.50<br>54.50<br>54.50<br>54.50<br>54.50<br>54.50<br>54.50<br>54.50<br>54.50<br>54.50<br>54.50<br>54.50<br>54.50<br>54.50<br>54.50<br>54.50<br>54.50<br>54.50<br>54.50<br>54.50<br>54.50<br>54.50<br>54.50<br>54.50<br>54.50<br>54.50<br>54.50<br>54.50<br>54.50<br>54.50<br>54.50<br>54.50<br>54.50<br>54.50<br>54.50<br>54.50<br>54.50<br>54.50<br>54.50<br>54.50<br>54.50<br>54.50<br>54.50<br>54.50<br>54.50<br>54.50<br>54.50<br>54.50<br>54.50<br>54.50<br>54.50<br>54.50<br>54.50<br>54.50<br>54.50<br>54.50<br>54.50<br>54.50<br>54.50<br>54.50<br>54.50<br>54.50<br>54.50<br>54.50<br>54.50<br>54.50<br>54.50<br>54.50<br>54.50<br>54.50<br>54.50<br>54. | 90 gran                    | 33.30<br>18.65<br>9.70<br>9.70<br>9.70<br>9.70<br>9.70<br>9.70<br>9.70<br>9.70<br>9.70<br>9.70<br>9.70<br>9.70<br>9.70<br>9.70<br>9.70<br>9.70<br>9.70<br>9.70<br>9.70<br>9.70<br>9.70<br>9.70<br>9.70<br>9.70<br>9.70<br>9.70<br>9.70<br>9.70<br>9.70<br>9.70<br>9.70<br>9.70<br>9.70<br>9.70<br>9.70<br>9.70<br>9.70<br>9.70<br>9.70<br>9.70<br>9.70<br>9.70<br>9.70<br>9.70<br>9.70<br>9.70<br>9.70<br>9.70<br>9.70<br>9.70<br>9.70<br>9.70<br>9.70<br>9.70<br>9.70<br>9.70<br>9.70<br>9.70<br>9.70<br>9.70<br>9.70<br>9.70<br>9.70<br>9.70<br>9.70<br>9.70<br>9.70<br>9.70<br>9.70<br>9.70<br>9.70<br>9.70<br>9.70<br>9.70<br>9.70<br>9.70<br>9.70<br>9.70<br>9.70<br>9.70<br>9.70<br>9.70<br>9.70<br>9.70<br>9.70<br>9.70<br>9.70<br>9.70<br>9.70<br>9.70<br>9.70<br>9.70<br>9.70<br>9.70<br>9.70<br>9.70<br>9.70<br>9.70<br>9.70<br>9.70<br>9.70<br>9.70<br>9.70<br>9.70<br>9.70<br>9.70<br>9.70<br>9.70<br>9.70<br>9.70<br>9.70<br>9.70<br>9.70<br>9.70<br>9.70<br>9.70<br>9.70<br>9.70<br>9.70<br>9.70<br>9.70<br>9.70<br>9.70<br>9.70<br>9.70<br>9.70<br>9.70<br>9.70<br>9.70<br>9.70<br>9.70<br>9.70<br>9.70<br>9.70<br>9.70<br>9.70<br>9.70<br>9.70<br>9.70<br>9.70<br>9.70<br>9.70<br>9.70<br>9.70<br>9.70<br>9.70<br>9.70<br>9.70<br>9.70<br>9.70<br>9.70<br>9.70<br>9.70<br>9.70<br>9.70<br>9.70<br>9.70<br>9.70<br>9.70<br>9.70<br>9.70<br>9.70<br>9.70<br>9.70<br>9.70<br>9.70<br>9.70<br>9.70<br>9.70<br>9.70<br>9.70<br>9.70<br>9.70<br>9.70<br>9.70<br>9.70<br>9.70<br>9.70<br>9.70<br>9.70<br>9.70<br>9.70<br>9.70<br>9.70<br>9.70<br>9.70<br>9.70<br>9.70<br>9.70<br>9.70<br>9.70<br>9.70<br>9.70<br>9.70<br>9.70<br>9.70<br>9.70<br>9.70<br>9.70<br>9.70<br>9.70<br>9.70<br>9.70<br>9.70<br>9.70<br>9.70<br>9.70<br>9.70<br>9.70<br>9.70<br>9.70<br>9.70<br>9.70<br>9.70<br>9.70<br>9.70<br>9.70<br>9.70<br>9.70<br>9.70<br>9.70<br>9.70<br>9.70<br>9.70<br>9.70<br>9.70<br>9.70<br>9.70<br>9.70<br>9.70<br>9.70<br>9.70<br>9.70<br>9.70<br>9.70<br>9.70<br>9.70<br>9.70<br>9.70<br>9.70<br>9.70<br>9.70<br>9.70<br>9.70<br>9.70<br>9.70<br>9.70<br>9.70<br>9.70<br>9.70<br>9.70<br>9.70<br>9.70<br>9.70<br>9.70<br>9.70<br>9.70<br>9.70<br>9.70<br>9.70<br>9.70<br>9.70<br>9.70<br>9.70<br>9.70<br>9.70<br>9.70<br>9.70<br>9.70<br>9.70<br>9.70<br>9.70<br>9.70<br>9.70<br>9.70<br>9.70<br>9.70<br>9.70<br>9.70<br>9.70<br>9.70<br>9.70<br>9.70<br>9.70<br>9.70<br>9.70<br>9.70<br>9.70<br>9.70<br>9.70<br>9.70<br>9.70<br>9.70<br>9.70<br>9.70<br>9.70<br>9.70<br>9.70<br>9.70<br>9.70<br>9.70<br>9.70<br>9.70<br>9.70<br>9.70<br>9.70<br>9.70<br>9.70<br>9.70<br>9.70<br>9.70<br>9.70<br>9.70<br>9.70<br>9.70<br>9.70<br>9.70<br>9.70<br>9.70<br>9.70<br>9.70<br>9.70<br>9.70<br>9.70<br>9.70<br>9.70<br>9.70<br>9.70<br>9.70<br>9.70<br>9.70<br>9.70<br>9.70<br>9.70<br>9.70<br>9.70<br>9.70<br>9.70<br>9.70 |                        | 63<br>9<br>3.62<br>+ + + +<br>+ + + +<br>2.77     |
|                                                  | μ <b>α36</b> μ <b>7.64</b>                                                                                                                                                                                                                                                                                                                                                                                                                                                                                                                                                                                                                                                                                                                                                                                                                                                                                                                                                                                                                                                                                                                                                                                                                                                                                                                                                                                                                                                                                                                                                                                                                                                                                                                                                                                                                                                                                                                                                                                                                                                                                                                                                                                                                                                                                                                                                                                                                                                                                                                                                                                                                                                                                                          | -                          | Male/Female                                                                                                                                                                                                                                                                                                                                                                                                                                                                                                                                                                                                                                                                                                                                                                                                                                                                                                                                                                                                                                                                                                                                                                                                                                                                                                                                                                                                                                                                                                                                                                                                                                                                                                                                                                                                                                                                                                                                                                                                                                                                                                                                                                                                                                                                                                                                                                                                                                                                                                                                                                                                                                                                                                                                                                                                                            | 21W1 Male/Fem          | ale                                               |
| 10A / 2.2<br>20A / 3.3<br>30A / 3.7<br>40A / 4.2 |                                                                                                                                                                                                                                                                                                                                                                                                                                                                                                                                                                                                                                                                                                                                                                                                                                                                                                                                                                                                                                                                                                                                                                                                                                                                                                                                                                                                                                                                                                                                                                                                                                                                                                                                                                                                                                                                                                                                                                                                                                                                                                                                                                                                                                                                                                                                                                                                                                                                                                                                                                                                                                                                                                                                     | HAL                        |                                                                                                                                                                                                                                                                                                                                                                                                                                                                                                                                                                                                                                                                                                                                                                                                                                                                                                                                                                                                                                                                                                                                                                                                                                                                                                                                                                                                                                                                                                                                                                                                                                                                                                                                                                                                                                                                                                                                                                                                                                                                                                                                                                                                                                                                                                                                                                                                                                                                                                                                                                                                                                                                                                                                                                                                                                        |                        | 47<br>6.52<br>15.24<br>+ + + +<br>+ + + +<br>2.77 |
|                                                  |                                                                                                                                                                                                                                                                                                                                                                                                                                                                                                                                                                                                                                                                                                                                                                                                                                                                                                                                                                                                                                                                                                                                                                                                                                                                                                                                                                                                                                                                                                                                                                                                                                                                                                                                                                                                                                                                                                                                                                                                                                                                                                                                                                                                                                                                                                                                                                                                                                                                                                                                                                                                                                                                                                                                     |                            |                                                                                                                                                                                                                                                                                                                                                                                                                                                                                                                                                                                                                                                                                                                                                                                                                                                                                                                                                                                                                                                                                                                                                                                                                                                                                                                                                                                                                                                                                                                                                                                                                                                                                                                                                                                                                                                                                                                                                                                                                                                                                                                                                                                                                                                                                                                                                                                                                                                                                                                                                                                                                                                                                                                                                                                                                                        | SW REFERENCE NO.: 627  | 7 CON                                             |
|                                                  | (                                                                                                                                                                                                                                                                                                                                                                                                                                                                                                                                                                                                                                                                                                                                                                                                                                                                                                                                                                                                                                                                                                                                                                                                                                                                                                                                                                                                                                                                                                                                                                                                                                                                                                                                                                                                                                                                                                                                                                                                                                                                                                                                                                                                                                                                                                                                                                                                                                                                                                                                                                                                                                                                                                                                   | COMBINATION D-SUB          |                                                                                                                                                                                                                                                                                                                                                                                                                                                                                                                                                                                                                                                                                                                                                                                                                                                                                                                                                                                                                                                                                                                                                                                                                                                                                                                                                                                                                                                                                                                                                                                                                                                                                                                                                                                                                                                                                                                                                                                                                                                                                                                                                                                                                                                                                                                                                                                                                                                                                                                                                                                                                                                                                                                                                                                                                                        | DRAWN: C.B             | D.                                                |
|                                                  |                                                                                                                                                                                                                                                                                                                                                                                                                                                                                                                                                                                                                                                                                                                                                                                                                                                                                                                                                                                                                                                                                                                                                                                                                                                                                                                                                                                                                                                                                                                                                                                                                                                                                                                                                                                                                                                                                                                                                                                                                                                                                                                                                                                                                                                                                                                                                                                                                                                                                                                                                                                                                                                                                                                                     |                            |                                                                                                                                                                                                                                                                                                                                                                                                                                                                                                                                                                                                                                                                                                                                                                                                                                                                                                                                                                                                                                                                                                                                                                                                                                                                                                                                                                                                                                                                                                                                                                                                                                                                                                                                                                                                                                                                                                                                                                                                                                                                                                                                                                                                                                                                                                                                                                                                                                                                                                                                                                                                                                                                                                                                                                                                                                        | CHECKED:               | D                                                 |
| LY CONFORMS TO                                   |                                                                                                                                                                                                                                                                                                                                                                                                                                                                                                                                                                                                                                                                                                                                                                                                                                                                                                                                                                                                                                                                                                                                                                                                                                                                                                                                                                                                                                                                                                                                                                                                                                                                                                                                                                                                                                                                                                                                                                                                                                                                                                                                                                                                                                                                                                                                                                                                                                                                                                                                                                                                                                                                                                                                     | EDAC INC                   | THESE DRAWINGS AND SPECIFICATIONS<br>ARE THE PROPERTY OF EDAC INC., AND                                                                                                                                                                                                                                                                                                                                                                                                                                                                                                                                                                                                                                                                                                                                                                                                                                                                                                                                                                                                                                                                                                                                                                                                                                                                                                                                                                                                                                                                                                                                                                                                                                                                                                                                                                                                                                                                                                                                                                                                                                                                                                                                                                                                                                                                                                                                                                                                                                                                                                                                                                                                                                                                                                                                                                | SCALE: N.T.S           | s                                                 |
| UNION DIRECTIVES<br>RoHS COMPLIANCY.             |                                                                                                                                                                                                                                                                                                                                                                                                                                                                                                                                                                                                                                                                                                                                                                                                                                                                                                                                                                                                                                                                                                                                                                                                                                                                                                                                                                                                                                                                                                                                                                                                                                                                                                                                                                                                                                                                                                                                                                                                                                                                                                                                                                                                                                                                                                                                                                                                                                                                                                                                                                                                                                                                                                                                     | FORONTO, ONTARIO<br>CANADA | SHALL NOT BE REPRODUCED,OR COPIED<br>OR USED AS THE BASIS FOR THE                                                                                                                                                                                                                                                                                                                                                                                                                                                                                                                                                                                                                                                                                                                                                                                                                                                                                                                                                                                                                                                                                                                                                                                                                                                                                                                                                                                                                                                                                                                                                                                                                                                                                                                                                                                                                                                                                                                                                                                                                                                                                                                                                                                                                                                                                                                                                                                                                                                                                                                                                                                                                                                                                                                                                                      | DRAWING NUMBER: 627-2W | /K262                                             |
| KUNG GUIVIPLIANG L.                              |                                                                                                                                                                                                                                                                                                                                                                                                                                                                                                                                                                                                                                                                                                                                                                                                                                                                                                                                                                                                                                                                                                                                                                                                                                                                                                                                                                                                                                                                                                                                                                                                                                                                                                                                                                                                                                                                                                                                                                                                                                                                                                                                                                                                                                                                                                                                                                                                                                                                                                                                                                                                                                                                                                                                     | 0,                         | MANUEACTURE OR SALE OF APPARATUS                                                                                                                                                                                                                                                                                                                                                                                                                                                                                                                                                                                                                                                                                                                                                                                                                                                                                                                                                                                                                                                                                                                                                                                                                                                                                                                                                                                                                                                                                                                                                                                                                                                                                                                                                                                                                                                                                                                                                                                                                                                                                                                                                                                                                                                                                                                                                                                                                                                                                                                                                                                                                                                                                                                                                                                                       |                        |                                                   |