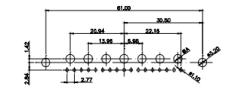

(1)

2W2 / 2WK2

3W3 / 3WK3

5W1 Male/Female

7W2 Male/Female

21W4 Male/Female

|                                                  |                                                                                                                                                                                                                                                                                                                                                                                                                                                                                                                                                                                                                                                                                                                                                                                                                                                                                                                                                                                                                                                                                                                                                                                                                                                                                                                                                                                                                                                                                                                                                                                                                                                                                                                                                                                                                                                                                                                                                                                                                                                                                                                                                                                                                                                                                                                                                                                                                                                                                                                                                                                                                                                                                                                                     | 11W1                       | Male/Female                                                                                                                                                                                                                                                                                                                                                                                                                                                                                                                                                                                                                                                                                                                                                                                                                                                                                                                                                                                                                                                                                                                                                                                                                                                                                                                                                                                                                                                                                                                                                                                                                                                                                                                                                                                                                                                                                                                                                                                                                                                                                                                                                                                                                                                                                                                                                                                                                                                                                                                                                                                                                                                                                                                                                                                                                            | 27W2 Male/Fema         | ale                                               |
|--------------------------------------------------|-------------------------------------------------------------------------------------------------------------------------------------------------------------------------------------------------------------------------------------------------------------------------------------------------------------------------------------------------------------------------------------------------------------------------------------------------------------------------------------------------------------------------------------------------------------------------------------------------------------------------------------------------------------------------------------------------------------------------------------------------------------------------------------------------------------------------------------------------------------------------------------------------------------------------------------------------------------------------------------------------------------------------------------------------------------------------------------------------------------------------------------------------------------------------------------------------------------------------------------------------------------------------------------------------------------------------------------------------------------------------------------------------------------------------------------------------------------------------------------------------------------------------------------------------------------------------------------------------------------------------------------------------------------------------------------------------------------------------------------------------------------------------------------------------------------------------------------------------------------------------------------------------------------------------------------------------------------------------------------------------------------------------------------------------------------------------------------------------------------------------------------------------------------------------------------------------------------------------------------------------------------------------------------------------------------------------------------------------------------------------------------------------------------------------------------------------------------------------------------------------------------------------------------------------------------------------------------------------------------------------------------------------------------------------------------------------------------------------------------|----------------------------|----------------------------------------------------------------------------------------------------------------------------------------------------------------------------------------------------------------------------------------------------------------------------------------------------------------------------------------------------------------------------------------------------------------------------------------------------------------------------------------------------------------------------------------------------------------------------------------------------------------------------------------------------------------------------------------------------------------------------------------------------------------------------------------------------------------------------------------------------------------------------------------------------------------------------------------------------------------------------------------------------------------------------------------------------------------------------------------------------------------------------------------------------------------------------------------------------------------------------------------------------------------------------------------------------------------------------------------------------------------------------------------------------------------------------------------------------------------------------------------------------------------------------------------------------------------------------------------------------------------------------------------------------------------------------------------------------------------------------------------------------------------------------------------------------------------------------------------------------------------------------------------------------------------------------------------------------------------------------------------------------------------------------------------------------------------------------------------------------------------------------------------------------------------------------------------------------------------------------------------------------------------------------------------------------------------------------------------------------------------------------------------------------------------------------------------------------------------------------------------------------------------------------------------------------------------------------------------------------------------------------------------------------------------------------------------------------------------------------------------------------------------------------------------------------------------------------------------|------------------------|---------------------------------------------------|
| 3.3.3<br>98<br>98<br>98                          | 8W8 Female<br>53.50<br>53.50<br>53.50<br>53.50<br>53.50<br>53.50<br>53.50<br>53.50<br>53.50<br>53.50<br>53.50<br>53.50<br>53.50<br>53.50<br>53.50<br>53.50<br>53.50<br>53.50<br>53.50<br>53.50<br>53.50<br>53.50<br>53.50<br>53.50<br>53.50<br>53.50<br>53.50<br>53.50<br>53.50<br>53.50<br>53.50<br>53.50<br>53.50<br>53.50<br>53.50<br>53.50<br>53.50<br>53.50<br>53.50<br>53.50<br>53.50<br>53.50<br>53.50<br>53.50<br>53.50<br>53.50<br>53.50<br>53.50<br>53.50<br>53.50<br>53.50<br>53.50<br>53.50<br>53.50<br>53.50<br>53.50<br>53.50<br>53.50<br>53.50<br>53.50<br>53.50<br>53.50<br>53.50<br>53.50<br>53.50<br>53.50<br>53.50<br>53.50<br>53.50<br>53.50<br>53.50<br>53.50<br>53.50<br>54.50<br>54.50<br>54.50<br>54.50<br>54.50<br>54.50<br>54.50<br>54.50<br>54.50<br>54.50<br>54.50<br>54.50<br>54.50<br>54.50<br>54.50<br>54.50<br>54.50<br>54.50<br>54.50<br>54.50<br>54.50<br>54.50<br>54.50<br>54.50<br>54.50<br>54.50<br>54.50<br>54.50<br>54.50<br>54.50<br>54.50<br>54.50<br>54.50<br>54.50<br>54.50<br>54.50<br>54.50<br>54.50<br>54.50<br>54.50<br>54.50<br>54.50<br>54.50<br>54.50<br>54.50<br>54.50<br>54.50<br>54.50<br>54.50<br>54.50<br>54.50<br>54.50<br>54.50<br>54.50<br>54.50<br>54.50<br>54.50<br>54.50<br>54.50<br>54.50<br>54.50<br>54.50<br>54.50<br>54.50<br>54.50<br>54.50<br>54.50<br>54.50<br>54.50<br>54.50<br>54.50<br>54.50<br>54.50<br>54.50<br>54.50<br>54.50<br>54.50<br>54.50<br>54.50<br>54.50<br>54.50<br>54.50<br>54.50<br>54.50<br>54.50<br>54.50<br>54.50<br>54.50<br>54.50<br>54.50<br>54.50<br>54.50<br>54.50<br>54.50<br>54.50<br>54.50<br>54.50<br>54.50<br>54.50<br>54.50<br>54.50<br>54.50<br>54.50<br>54.50<br>54.50<br>54.50<br>54.50<br>54.50<br>54.50<br>54.50<br>54.50<br>54.50<br>54.50<br>54.50<br>54.50<br>54.50<br>54.50<br>54.50<br>54.50<br>54.50<br>54.50<br>54.50<br>54.50<br>54.50<br>54.50<br>54.50<br>54.50<br>54.50<br>54.50<br>54.50<br>54.50<br>54.50<br>54.50<br>54.50<br>54.50<br>54.50<br>54.50<br>54.50<br>54.50<br>54.50<br>54.50<br>54.50<br>54.50<br>54.50<br>55.50<br>54.50<br>54.50<br>54.50<br>54.50<br>54.50<br>54.50<br>54.50<br>54.50<br>54.50<br>54.50<br>54.50<br>54.50<br>54.50<br>54.50<br>54.50<br>54.50<br>54.50<br>54.50<br>54.50<br>54.50<br>54.50<br>54.50<br>54.50<br>54.50<br>54.50<br>54.50<br>54.50<br>54.50<br>54.50<br>54.50<br>54.50<br>54.50<br>54.50<br>54.50<br>54.50<br>54.50<br>54.50<br>54.50<br>54.50<br>54.50<br>54.50<br>54.50<br>54.50<br>54.50<br>54.50<br>54.50<br>54.50<br>54.50<br>54.50<br>54.50<br>54.50<br>54.50<br>54.50<br>54.50<br>54.50<br>54.50<br>54.50<br>54.50<br>54.50<br>54.50<br>54.50<br>54.50<br>54.50<br>54.50<br>54.50<br>54.50<br>54.50<br>54.50<br>54.50<br>54.50<br>54.50<br>54.50<br>54. | 90 gran                    | 33.30<br>18.65<br>9.70<br>9.70<br>9.70<br>9.70<br>9.70<br>9.70<br>9.70<br>9.70<br>9.70<br>9.70<br>9.70<br>9.70<br>9.70<br>9.70<br>9.70<br>9.70<br>9.70<br>9.70<br>9.70<br>9.70<br>9.70<br>9.70<br>9.70<br>9.70<br>9.70<br>9.70<br>9.70<br>9.70<br>9.70<br>9.70<br>9.70<br>9.70<br>9.70<br>9.70<br>9.70<br>9.70<br>9.70<br>9.70<br>9.70<br>9.70<br>9.70<br>9.70<br>9.70<br>9.70<br>9.70<br>9.70<br>9.70<br>9.70<br>9.70<br>9.70<br>9.70<br>9.70<br>9.70<br>9.70<br>9.70<br>9.70<br>9.70<br>9.70<br>9.70<br>9.70<br>9.70<br>9.70<br>9.70<br>9.70<br>9.70<br>9.70<br>9.70<br>9.70<br>9.70<br>9.70<br>9.70<br>9.70<br>9.70<br>9.70<br>9.70<br>9.70<br>9.70<br>9.70<br>9.70<br>9.70<br>9.70<br>9.70<br>9.70<br>9.70<br>9.70<br>9.70<br>9.70<br>9.70<br>9.70<br>9.70<br>9.70<br>9.70<br>9.70<br>9.70<br>9.70<br>9.70<br>9.70<br>9.70<br>9.70<br>9.70<br>9.70<br>9.70<br>9.70<br>9.70<br>9.70<br>9.70<br>9.70<br>9.70<br>9.70<br>9.70<br>9.70<br>9.70<br>9.70<br>9.70<br>9.70<br>9.70<br>9.70<br>9.70<br>9.70<br>9.70<br>9.70<br>9.70<br>9.70<br>9.70<br>9.70<br>9.70<br>9.70<br>9.70<br>9.70<br>9.70<br>9.70<br>9.70<br>9.70<br>9.70<br>9.70<br>9.70<br>9.70<br>9.70<br>9.70<br>9.70<br>9.70<br>9.70<br>9.70<br>9.70<br>9.70<br>9.70<br>9.70<br>9.70<br>9.70<br>9.70<br>9.70<br>9.70<br>9.70<br>9.70<br>9.70<br>9.70<br>9.70<br>9.70<br>9.70<br>9.70<br>9.70<br>9.70<br>9.70<br>9.70<br>9.70<br>9.70<br>9.70<br>9.70<br>9.70<br>9.70<br>9.70<br>9.70<br>9.70<br>9.70<br>9.70<br>9.70<br>9.70<br>9.70<br>9.70<br>9.70<br>9.70<br>9.70<br>9.70<br>9.70<br>9.70<br>9.70<br>9.70<br>9.70<br>9.70<br>9.70<br>9.70<br>9.70<br>9.70<br>9.70<br>9.70<br>9.70<br>9.70<br>9.70<br>9.70<br>9.70<br>9.70<br>9.70<br>9.70<br>9.70<br>9.70<br>9.70<br>9.70<br>9.70<br>9.70<br>9.70<br>9.70<br>9.70<br>9.70<br>9.70<br>9.70<br>9.70<br>9.70<br>9.70<br>9.70<br>9.70<br>9.70<br>9.70<br>9.70<br>9.70<br>9.70<br>9.70<br>9.70<br>9.70<br>9.70<br>9.70<br>9.70<br>9.70<br>9.70<br>9.70<br>9.70<br>9.70<br>9.70<br>9.70<br>9.70<br>9.70<br>9.70<br>9.70<br>9.70<br>9.70<br>9.70<br>9.70<br>9.70<br>9.70<br>9.70<br>9.70<br>9.70<br>9.70<br>9.70<br>9.70<br>9.70<br>9.70<br>9.70<br>9.70<br>9.70<br>9.70<br>9.70<br>9.70<br>9.70<br>9.70<br>9.70<br>9.70<br>9.70<br>9.70<br>9.70<br>9.70<br>9.70<br>9.70<br>9.70<br>9.70<br>9.70<br>9.70<br>9.70<br>9.70<br>9.70<br>9.70<br>9.70<br>9.70<br>9.70<br>9.70<br>9.70<br>9.70<br>9.70<br>9.70<br>9.70<br>9.70<br>9.70<br>9.70<br>9.70<br>9.70<br>9.70<br>9.70<br>9.70<br>9.70<br>9.70<br>9.70<br>9.70<br>9.70<br>9.70<br>9.70<br>9.70<br>9.70<br>9.70<br>9.70<br>9.70<br>9.70<br>9.70<br>9.70<br>9.70<br>9.70<br>9.70<br>9.70<br>9.70<br>9.70<br>9.70<br>9.70<br>9.70<br>9.70<br>9.70<br>9.70<br>9.70<br>9.70<br>9.70<br>9.70<br>9.70<br>9.70<br>9.70<br>9.70<br>9.70<br>9.70<br>9.70<br>9.70<br>9.70<br>9.70<br>9.70 |                        | 63<br>9<br>3.62<br>+ + + +<br>+ + + +<br>2.77     |
|                                                  | μ <b>α36</b> μ <b>7.64</b>                                                                                                                                                                                                                                                                                                                                                                                                                                                                                                                                                                                                                                                                                                                                                                                                                                                                                                                                                                                                                                                                                                                                                                                                                                                                                                                                                                                                                                                                                                                                                                                                                                                                                                                                                                                                                                                                                                                                                                                                                                                                                                                                                                                                                                                                                                                                                                                                                                                                                                                                                                                                                                                                                                          | -                          | Male/Female                                                                                                                                                                                                                                                                                                                                                                                                                                                                                                                                                                                                                                                                                                                                                                                                                                                                                                                                                                                                                                                                                                                                                                                                                                                                                                                                                                                                                                                                                                                                                                                                                                                                                                                                                                                                                                                                                                                                                                                                                                                                                                                                                                                                                                                                                                                                                                                                                                                                                                                                                                                                                                                                                                                                                                                                                            | 21W1 Male/Fem          | ale                                               |
| 10A / 2.2<br>20A / 3.3<br>30A / 3.7<br>40A / 4.2 |                                                                                                                                                                                                                                                                                                                                                                                                                                                                                                                                                                                                                                                                                                                                                                                                                                                                                                                                                                                                                                                                                                                                                                                                                                                                                                                                                                                                                                                                                                                                                                                                                                                                                                                                                                                                                                                                                                                                                                                                                                                                                                                                                                                                                                                                                                                                                                                                                                                                                                                                                                                                                                                                                                                                     | HAL                        |                                                                                                                                                                                                                                                                                                                                                                                                                                                                                                                                                                                                                                                                                                                                                                                                                                                                                                                                                                                                                                                                                                                                                                                                                                                                                                                                                                                                                                                                                                                                                                                                                                                                                                                                                                                                                                                                                                                                                                                                                                                                                                                                                                                                                                                                                                                                                                                                                                                                                                                                                                                                                                                                                                                                                                                                                                        |                        | 47<br>6.52<br>15.24<br>+ + + +<br>+ + + +<br>2.77 |
|                                                  |                                                                                                                                                                                                                                                                                                                                                                                                                                                                                                                                                                                                                                                                                                                                                                                                                                                                                                                                                                                                                                                                                                                                                                                                                                                                                                                                                                                                                                                                                                                                                                                                                                                                                                                                                                                                                                                                                                                                                                                                                                                                                                                                                                                                                                                                                                                                                                                                                                                                                                                                                                                                                                                                                                                                     |                            |                                                                                                                                                                                                                                                                                                                                                                                                                                                                                                                                                                                                                                                                                                                                                                                                                                                                                                                                                                                                                                                                                                                                                                                                                                                                                                                                                                                                                                                                                                                                                                                                                                                                                                                                                                                                                                                                                                                                                                                                                                                                                                                                                                                                                                                                                                                                                                                                                                                                                                                                                                                                                                                                                                                                                                                                                                        | SW REFERENCE NO.: 627  | 7 CON                                             |
|                                                  | (                                                                                                                                                                                                                                                                                                                                                                                                                                                                                                                                                                                                                                                                                                                                                                                                                                                                                                                                                                                                                                                                                                                                                                                                                                                                                                                                                                                                                                                                                                                                                                                                                                                                                                                                                                                                                                                                                                                                                                                                                                                                                                                                                                                                                                                                                                                                                                                                                                                                                                                                                                                                                                                                                                                                   | COMBINATION D-SUB          |                                                                                                                                                                                                                                                                                                                                                                                                                                                                                                                                                                                                                                                                                                                                                                                                                                                                                                                                                                                                                                                                                                                                                                                                                                                                                                                                                                                                                                                                                                                                                                                                                                                                                                                                                                                                                                                                                                                                                                                                                                                                                                                                                                                                                                                                                                                                                                                                                                                                                                                                                                                                                                                                                                                                                                                                                                        | DRAWN: C.B             | D.                                                |
|                                                  |                                                                                                                                                                                                                                                                                                                                                                                                                                                                                                                                                                                                                                                                                                                                                                                                                                                                                                                                                                                                                                                                                                                                                                                                                                                                                                                                                                                                                                                                                                                                                                                                                                                                                                                                                                                                                                                                                                                                                                                                                                                                                                                                                                                                                                                                                                                                                                                                                                                                                                                                                                                                                                                                                                                                     |                            |                                                                                                                                                                                                                                                                                                                                                                                                                                                                                                                                                                                                                                                                                                                                                                                                                                                                                                                                                                                                                                                                                                                                                                                                                                                                                                                                                                                                                                                                                                                                                                                                                                                                                                                                                                                                                                                                                                                                                                                                                                                                                                                                                                                                                                                                                                                                                                                                                                                                                                                                                                                                                                                                                                                                                                                                                                        | CHECKED:               | D                                                 |
| LY CONFORMS TO                                   |                                                                                                                                                                                                                                                                                                                                                                                                                                                                                                                                                                                                                                                                                                                                                                                                                                                                                                                                                                                                                                                                                                                                                                                                                                                                                                                                                                                                                                                                                                                                                                                                                                                                                                                                                                                                                                                                                                                                                                                                                                                                                                                                                                                                                                                                                                                                                                                                                                                                                                                                                                                                                                                                                                                                     | EDAC INC                   | THESE DRAWINGS AND SPECIFICATIONS<br>ARE THE PROPERTY OF EDAC INC., AND                                                                                                                                                                                                                                                                                                                                                                                                                                                                                                                                                                                                                                                                                                                                                                                                                                                                                                                                                                                                                                                                                                                                                                                                                                                                                                                                                                                                                                                                                                                                                                                                                                                                                                                                                                                                                                                                                                                                                                                                                                                                                                                                                                                                                                                                                                                                                                                                                                                                                                                                                                                                                                                                                                                                                                | SCALE: N.T.S           | s                                                 |
| UNION DIRECTIVES<br>RoHS COMPLIANCY.             |                                                                                                                                                                                                                                                                                                                                                                                                                                                                                                                                                                                                                                                                                                                                                                                                                                                                                                                                                                                                                                                                                                                                                                                                                                                                                                                                                                                                                                                                                                                                                                                                                                                                                                                                                                                                                                                                                                                                                                                                                                                                                                                                                                                                                                                                                                                                                                                                                                                                                                                                                                                                                                                                                                                                     | FORONTO, ONTARIO<br>CANADA | SHALL NOT BE REPRODUCED,OR COPIED<br>OR USED AS THE BASIS FOR THE                                                                                                                                                                                                                                                                                                                                                                                                                                                                                                                                                                                                                                                                                                                                                                                                                                                                                                                                                                                                                                                                                                                                                                                                                                                                                                                                                                                                                                                                                                                                                                                                                                                                                                                                                                                                                                                                                                                                                                                                                                                                                                                                                                                                                                                                                                                                                                                                                                                                                                                                                                                                                                                                                                                                                                      | DRAWING NUMBER: 627-2W | /K262                                             |
| KUNG GUIVIPLIANG L.                              |                                                                                                                                                                                                                                                                                                                                                                                                                                                                                                                                                                                                                                                                                                                                                                                                                                                                                                                                                                                                                                                                                                                                                                                                                                                                                                                                                                                                                                                                                                                                                                                                                                                                                                                                                                                                                                                                                                                                                                                                                                                                                                                                                                                                                                                                                                                                                                                                                                                                                                                                                                                                                                                                                                                                     | 0,                         | MANUEACTURE OR SALE OF APPARATUS                                                                                                                                                                                                                                                                                                                                                                                                                                                                                                                                                                                                                                                                                                                                                                                                                                                                                                                                                                                                                                                                                                                                                                                                                                                                                                                                                                                                                                                                                                                                                                                                                                                                                                                                                                                                                                                                                                                                                                                                                                                                                                                                                                                                                                                                                                                                                                                                                                                                                                                                                                                                                                                                                                                                                                                                       |                        |                                                   |