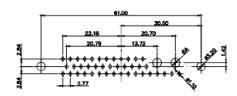

THIS IS A C.A.D. GENERATED DRAWING TOLERANCE UNLESS OTHERWISE SPECIFIED DO NOT MAKE MANUAL REVISIONS TO MASTER. .X ±0.25

9W4 Male

25W3 Male

47.02 23.53 14.51 9.70 7.79 김 영

36W4 Female

13W3 Male

20.70 30.50 13.72 16.62 김 의