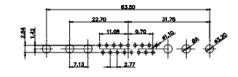

5W5 Male

5W5 Female

47.05

23.

8W8 Male

THIS SERIES FULL THE EUROPEAN UNION DIRECTIVES 2011/65/EU FOR RoHS COMPLIANCY. COMPLIANT

|                                      | SW REFERENCE NO.: 627 COMBO ASSEMBLY                                   |                         |                    |       |
|--------------------------------------|------------------------------------------------------------------------|-------------------------|--------------------|-------|
| COMBINATION D-SUB                    |                                                                        | DRAWN: C.B              | DATE: JAN. 01/2019 |       |
|                                      |                                                                        | CHECKED: DATE:          |                    |       |
| EDAC INC                             | THESE DRAWINGS AND SPECIFICATIONS<br>ARE THE PROPERTY OF EDAC INC.,AND | SCALE: N.T.S            | SHEET 3 OF         | 4     |
| TORONTO, ONTARIO<br>CANADA           | SHALL NOT BE REPRODUCED, OR COPIED OR USED AS THE BASIS FOR THE        | DRAWING NUMBER: 627-2WK | 2624-1T2           | ISSUE |
| YOUR CONNECTION TO QUALITY & SERVICE | MANUFACTURE OR SALE OF APPARATUS<br>WITHOUT WRITTEN PERMISSION.        | PART NUMBER: 627-2WK    | 2624-1T2           | 1     |