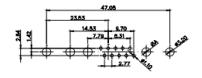

5W5 Male

5W5 Female

47.05

23.

8W8 Male

THIS SERIES FULL THE EUROPEAN UNION DIRECTIVES 2011/65/EU FOR RoHS COMPLIANCY. COMPLIANT

|                                      | SW REFERENCE NO.: 627 COMBO ASSEMBLY                                   |                         |                    |       |
|--------------------------------------|------------------------------------------------------------------------|-------------------------|--------------------|-------|
| COMBINATION D-SUB                    |                                                                        | DRAWN: C.B              | DATE: JAN. 01/2019 |       |
|                                      |                                                                        | CHECKED: DATE:          |                    |       |
| EDAC INC                             | THESE DRAWINGS AND SPECIFICATIONS<br>ARE THE PROPERTY OF EDAC INC.,AND | SCALE: N.T.S            | SHEET 3 OF         | 4     |
| TORONTO, ONTARIO<br>CANADA           | SHALL NOT BE REPRODUCED, OR COPIED OR USED AS THE BASIS FOR THE        | DRAWING NUMBER: 627-2WK | 2624-1T2           | ISSUE |
| YOUR CONNECTION TO QUALITY & SERVICE | MANUFACTURE OR SALE OF APPARATUS<br>WITHOUT WRITTEN PERMISSION.        | PART NUMBER: 627-2WK    | 2624-1T2           | 1     |

THIS IS A C.A.D. GENERATED DRAWING TOLERANCE UNLESS OTHERWISE SPECIFIED DO NOT MAKE MANUAL REVISIONS TO MASTER. .X ±0.25

9W4 Male

25W3 Male

47.02 23.53 14.51 9.70 7.79 김 영

36W4 Female

13W3 Male

20.70 30.50 13.72 16.62 김 의