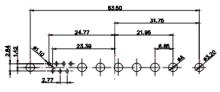

THIS IS A C.A.D. GENERATED DRAWING TOLERANCE UNLESS OTHERWISE SPECIFIED DO NOT MAKE MANUAL REVISIONS TO MASTER. .X ±0.25

9W4 Male

25W3 Male

47.02 23.53 14.51 9.70 7.79 김 영

36W4 Female

13W3 Male

20.70 30.50 13.72 16.62 김 의