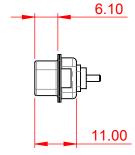

(1)

2W2 / 2WK2

3W3 / 3WK3

5W1 Male/Female

7W2 Male/Female

21W4 Male/Female

|                                                  |                                                                                                                                                                                                                                                                                                                                                                                                                                                                                                                                                                                                                                                                                                                                                                                                                                                                                                                                                                                                                                                                                                                                                                                                                                                                                                                                                                                                                                                                                                                                                                                                                                                                                                                                                                                                                                                                                                                                                                                                                                                                                                                                                                                                                                                                                                                                                                                                                                                                                                                                                                                                                                                                                                                                     | 11W1                       | Male/Female                                                                                                                                                                                                                                                                                                                                                                                                                                                                                                                                                                                                                                                                                                                                                                                                                                                                                                                                                                                                                                                                                                                                                                                                                                                                                                                                                                                                                                                                                                                                                                                                                                                                                                                                                                                                                                                                                                                                                                                                                                                                                                                                                                                                                                                                                                                                                                                                                                                                                                                                                                                                                                                                                                                                                                                                                            | 27W2 Male/Fema         | ale                                               |
|--------------------------------------------------|-------------------------------------------------------------------------------------------------------------------------------------------------------------------------------------------------------------------------------------------------------------------------------------------------------------------------------------------------------------------------------------------------------------------------------------------------------------------------------------------------------------------------------------------------------------------------------------------------------------------------------------------------------------------------------------------------------------------------------------------------------------------------------------------------------------------------------------------------------------------------------------------------------------------------------------------------------------------------------------------------------------------------------------------------------------------------------------------------------------------------------------------------------------------------------------------------------------------------------------------------------------------------------------------------------------------------------------------------------------------------------------------------------------------------------------------------------------------------------------------------------------------------------------------------------------------------------------------------------------------------------------------------------------------------------------------------------------------------------------------------------------------------------------------------------------------------------------------------------------------------------------------------------------------------------------------------------------------------------------------------------------------------------------------------------------------------------------------------------------------------------------------------------------------------------------------------------------------------------------------------------------------------------------------------------------------------------------------------------------------------------------------------------------------------------------------------------------------------------------------------------------------------------------------------------------------------------------------------------------------------------------------------------------------------------------------------------------------------------------|----------------------------|----------------------------------------------------------------------------------------------------------------------------------------------------------------------------------------------------------------------------------------------------------------------------------------------------------------------------------------------------------------------------------------------------------------------------------------------------------------------------------------------------------------------------------------------------------------------------------------------------------------------------------------------------------------------------------------------------------------------------------------------------------------------------------------------------------------------------------------------------------------------------------------------------------------------------------------------------------------------------------------------------------------------------------------------------------------------------------------------------------------------------------------------------------------------------------------------------------------------------------------------------------------------------------------------------------------------------------------------------------------------------------------------------------------------------------------------------------------------------------------------------------------------------------------------------------------------------------------------------------------------------------------------------------------------------------------------------------------------------------------------------------------------------------------------------------------------------------------------------------------------------------------------------------------------------------------------------------------------------------------------------------------------------------------------------------------------------------------------------------------------------------------------------------------------------------------------------------------------------------------------------------------------------------------------------------------------------------------------------------------------------------------------------------------------------------------------------------------------------------------------------------------------------------------------------------------------------------------------------------------------------------------------------------------------------------------------------------------------------------------------------------------------------------------------------------------------------------------|------------------------|---------------------------------------------------|
| 3.3.3<br>98<br>98<br>98                          | 8W8 Female<br>53.50<br>53.50<br>53.50<br>53.50<br>53.50<br>53.50<br>53.50<br>53.50<br>53.50<br>53.50<br>53.50<br>53.50<br>53.50<br>53.50<br>53.50<br>53.50<br>53.50<br>53.50<br>53.50<br>53.50<br>53.50<br>53.50<br>53.50<br>53.50<br>53.50<br>53.50<br>53.50<br>53.50<br>53.50<br>53.50<br>53.50<br>53.50<br>53.50<br>53.50<br>53.50<br>53.50<br>53.50<br>53.50<br>53.50<br>53.50<br>53.50<br>53.50<br>53.50<br>53.50<br>53.50<br>53.50<br>53.50<br>53.50<br>53.50<br>53.50<br>53.50<br>53.50<br>53.50<br>53.50<br>53.50<br>53.50<br>53.50<br>53.50<br>53.50<br>53.50<br>53.50<br>53.50<br>53.50<br>53.50<br>53.50<br>53.50<br>53.50<br>53.50<br>53.50<br>53.50<br>53.50<br>53.50<br>53.50<br>54.50<br>54.50<br>54.50<br>54.50<br>54.50<br>54.50<br>54.50<br>54.50<br>54.50<br>54.50<br>54.50<br>54.50<br>54.50<br>54.50<br>54.50<br>54.50<br>54.50<br>54.50<br>54.50<br>54.50<br>54.50<br>54.50<br>54.50<br>54.50<br>54.50<br>54.50<br>54.50<br>54.50<br>54.50<br>54.50<br>54.50<br>54.50<br>54.50<br>54.50<br>54.50<br>54.50<br>54.50<br>54.50<br>54.50<br>54.50<br>54.50<br>54.50<br>54.50<br>54.50<br>54.50<br>54.50<br>54.50<br>54.50<br>54.50<br>54.50<br>54.50<br>54.50<br>54.50<br>54.50<br>54.50<br>54.50<br>54.50<br>54.50<br>54.50<br>54.50<br>54.50<br>54.50<br>54.50<br>54.50<br>54.50<br>54.50<br>54.50<br>54.50<br>54.50<br>54.50<br>54.50<br>54.50<br>54.50<br>54.50<br>54.50<br>54.50<br>54.50<br>54.50<br>54.50<br>54.50<br>54.50<br>54.50<br>54.50<br>54.50<br>54.50<br>54.50<br>54.50<br>54.50<br>54.50<br>54.50<br>54.50<br>54.50<br>54.50<br>54.50<br>54.50<br>54.50<br>54.50<br>54.50<br>54.50<br>54.50<br>54.50<br>54.50<br>54.50<br>54.50<br>54.50<br>54.50<br>54.50<br>54.50<br>54.50<br>54.50<br>54.50<br>54.50<br>54.50<br>54.50<br>54.50<br>54.50<br>54.50<br>54.50<br>54.50<br>54.50<br>54.50<br>54.50<br>54.50<br>54.50<br>54.50<br>54.50<br>54.50<br>54.50<br>54.50<br>54.50<br>54.50<br>54.50<br>54.50<br>54.50<br>54.50<br>54.50<br>54.50<br>54.50<br>54.50<br>54.50<br>54.50<br>54.50<br>54.50<br>54.50<br>55.50<br>54.50<br>54.50<br>54.50<br>54.50<br>54.50<br>54.50<br>54.50<br>54.50<br>54.50<br>54.50<br>54.50<br>54.50<br>54.50<br>54.50<br>54.50<br>54.50<br>54.50<br>54.50<br>54.50<br>54.50<br>54.50<br>54.50<br>54.50<br>54.50<br>54.50<br>54.50<br>54.50<br>54.50<br>54.50<br>54.50<br>54.50<br>54.50<br>54.50<br>54.50<br>54.50<br>54.50<br>54.50<br>54.50<br>54.50<br>54.50<br>54.50<br>54.50<br>54.50<br>54.50<br>54.50<br>54.50<br>54.50<br>54.50<br>54.50<br>54.50<br>54.50<br>54.50<br>54.50<br>54.50<br>54.50<br>54.50<br>54.50<br>54.50<br>54.50<br>54.50<br>54.50<br>54.50<br>54.50<br>54.50<br>54.50<br>54.50<br>54.50<br>54.50<br>54.50<br>54.50<br>54.50<br>54.50<br>54. | 90 gran                    | 33.30<br>18.65<br>9.70<br>9.70<br>9.70<br>9.70<br>9.70<br>9.70<br>9.70<br>9.70<br>9.70<br>9.70<br>9.70<br>9.70<br>9.70<br>9.70<br>9.70<br>9.70<br>9.70<br>9.70<br>9.70<br>9.70<br>9.70<br>9.70<br>9.70<br>9.70<br>9.70<br>9.70<br>9.70<br>9.70<br>9.70<br>9.70<br>9.70<br>9.70<br>9.70<br>9.70<br>9.70<br>9.70<br>9.70<br>9.70<br>9.70<br>9.70<br>9.70<br>9.70<br>9.70<br>9.70<br>9.70<br>9.70<br>9.70<br>9.70<br>9.70<br>9.70<br>9.70<br>9.70<br>9.70<br>9.70<br>9.70<br>9.70<br>9.70<br>9.70<br>9.70<br>9.70<br>9.70<br>9.70<br>9.70<br>9.70<br>9.70<br>9.70<br>9.70<br>9.70<br>9.70<br>9.70<br>9.70<br>9.70<br>9.70<br>9.70<br>9.70<br>9.70<br>9.70<br>9.70<br>9.70<br>9.70<br>9.70<br>9.70<br>9.70<br>9.70<br>9.70<br>9.70<br>9.70<br>9.70<br>9.70<br>9.70<br>9.70<br>9.70<br>9.70<br>9.70<br>9.70<br>9.70<br>9.70<br>9.70<br>9.70<br>9.70<br>9.70<br>9.70<br>9.70<br>9.70<br>9.70<br>9.70<br>9.70<br>9.70<br>9.70<br>9.70<br>9.70<br>9.70<br>9.70<br>9.70<br>9.70<br>9.70<br>9.70<br>9.70<br>9.70<br>9.70<br>9.70<br>9.70<br>9.70<br>9.70<br>9.70<br>9.70<br>9.70<br>9.70<br>9.70<br>9.70<br>9.70<br>9.70<br>9.70<br>9.70<br>9.70<br>9.70<br>9.70<br>9.70<br>9.70<br>9.70<br>9.70<br>9.70<br>9.70<br>9.70<br>9.70<br>9.70<br>9.70<br>9.70<br>9.70<br>9.70<br>9.70<br>9.70<br>9.70<br>9.70<br>9.70<br>9.70<br>9.70<br>9.70<br>9.70<br>9.70<br>9.70<br>9.70<br>9.70<br>9.70<br>9.70<br>9.70<br>9.70<br>9.70<br>9.70<br>9.70<br>9.70<br>9.70<br>9.70<br>9.70<br>9.70<br>9.70<br>9.70<br>9.70<br>9.70<br>9.70<br>9.70<br>9.70<br>9.70<br>9.70<br>9.70<br>9.70<br>9.70<br>9.70<br>9.70<br>9.70<br>9.70<br>9.70<br>9.70<br>9.70<br>9.70<br>9.70<br>9.70<br>9.70<br>9.70<br>9.70<br>9.70<br>9.70<br>9.70<br>9.70<br>9.70<br>9.70<br>9.70<br>9.70<br>9.70<br>9.70<br>9.70<br>9.70<br>9.70<br>9.70<br>9.70<br>9.70<br>9.70<br>9.70<br>9.70<br>9.70<br>9.70<br>9.70<br>9.70<br>9.70<br>9.70<br>9.70<br>9.70<br>9.70<br>9.70<br>9.70<br>9.70<br>9.70<br>9.70<br>9.70<br>9.70<br>9.70<br>9.70<br>9.70<br>9.70<br>9.70<br>9.70<br>9.70<br>9.70<br>9.70<br>9.70<br>9.70<br>9.70<br>9.70<br>9.70<br>9.70<br>9.70<br>9.70<br>9.70<br>9.70<br>9.70<br>9.70<br>9.70<br>9.70<br>9.70<br>9.70<br>9.70<br>9.70<br>9.70<br>9.70<br>9.70<br>9.70<br>9.70<br>9.70<br>9.70<br>9.70<br>9.70<br>9.70<br>9.70<br>9.70<br>9.70<br>9.70<br>9.70<br>9.70<br>9.70<br>9.70<br>9.70<br>9.70<br>9.70<br>9.70<br>9.70<br>9.70<br>9.70<br>9.70<br>9.70<br>9.70<br>9.70<br>9.70<br>9.70<br>9.70<br>9.70<br>9.70<br>9.70<br>9.70<br>9.70<br>9.70<br>9.70<br>9.70<br>9.70<br>9.70<br>9.70<br>9.70<br>9.70<br>9.70<br>9.70<br>9.70<br>9.70<br>9.70<br>9.70<br>9.70<br>9.70<br>9.70<br>9.70<br>9.70<br>9.70<br>9.70<br>9.70<br>9.70<br>9.70<br>9.70<br>9.70<br>9.70<br>9.70<br>9.70<br>9.70<br>9.70<br>9.70<br>9.70<br>9.70<br>9.70<br>9.70<br>9.70<br>9.70<br>9.70<br>9.70 |                        | 63<br>9<br>3.62<br>+ + + +<br>+ + + +<br>2.77     |
|                                                  | μ <b>α36</b> μ <b>7.64</b>                                                                                                                                                                                                                                                                                                                                                                                                                                                                                                                                                                                                                                                                                                                                                                                                                                                                                                                                                                                                                                                                                                                                                                                                                                                                                                                                                                                                                                                                                                                                                                                                                                                                                                                                                                                                                                                                                                                                                                                                                                                                                                                                                                                                                                                                                                                                                                                                                                                                                                                                                                                                                                                                                                          | -                          | Male/Female                                                                                                                                                                                                                                                                                                                                                                                                                                                                                                                                                                                                                                                                                                                                                                                                                                                                                                                                                                                                                                                                                                                                                                                                                                                                                                                                                                                                                                                                                                                                                                                                                                                                                                                                                                                                                                                                                                                                                                                                                                                                                                                                                                                                                                                                                                                                                                                                                                                                                                                                                                                                                                                                                                                                                                                                                            | 21W1 Male/Fem          | ale                                               |
| 10A / 2.2<br>20A / 3.3<br>30A / 3.7<br>40A / 4.2 |                                                                                                                                                                                                                                                                                                                                                                                                                                                                                                                                                                                                                                                                                                                                                                                                                                                                                                                                                                                                                                                                                                                                                                                                                                                                                                                                                                                                                                                                                                                                                                                                                                                                                                                                                                                                                                                                                                                                                                                                                                                                                                                                                                                                                                                                                                                                                                                                                                                                                                                                                                                                                                                                                                                                     | HAL                        |                                                                                                                                                                                                                                                                                                                                                                                                                                                                                                                                                                                                                                                                                                                                                                                                                                                                                                                                                                                                                                                                                                                                                                                                                                                                                                                                                                                                                                                                                                                                                                                                                                                                                                                                                                                                                                                                                                                                                                                                                                                                                                                                                                                                                                                                                                                                                                                                                                                                                                                                                                                                                                                                                                                                                                                                                                        |                        | 47<br>6.52<br>15.24<br>+ + + +<br>+ + + +<br>2.77 |
|                                                  |                                                                                                                                                                                                                                                                                                                                                                                                                                                                                                                                                                                                                                                                                                                                                                                                                                                                                                                                                                                                                                                                                                                                                                                                                                                                                                                                                                                                                                                                                                                                                                                                                                                                                                                                                                                                                                                                                                                                                                                                                                                                                                                                                                                                                                                                                                                                                                                                                                                                                                                                                                                                                                                                                                                                     |                            |                                                                                                                                                                                                                                                                                                                                                                                                                                                                                                                                                                                                                                                                                                                                                                                                                                                                                                                                                                                                                                                                                                                                                                                                                                                                                                                                                                                                                                                                                                                                                                                                                                                                                                                                                                                                                                                                                                                                                                                                                                                                                                                                                                                                                                                                                                                                                                                                                                                                                                                                                                                                                                                                                                                                                                                                                                        | SW REFERENCE NO.: 627  | 7 CON                                             |
|                                                  | (                                                                                                                                                                                                                                                                                                                                                                                                                                                                                                                                                                                                                                                                                                                                                                                                                                                                                                                                                                                                                                                                                                                                                                                                                                                                                                                                                                                                                                                                                                                                                                                                                                                                                                                                                                                                                                                                                                                                                                                                                                                                                                                                                                                                                                                                                                                                                                                                                                                                                                                                                                                                                                                                                                                                   | COMBINATION D-SUB          |                                                                                                                                                                                                                                                                                                                                                                                                                                                                                                                                                                                                                                                                                                                                                                                                                                                                                                                                                                                                                                                                                                                                                                                                                                                                                                                                                                                                                                                                                                                                                                                                                                                                                                                                                                                                                                                                                                                                                                                                                                                                                                                                                                                                                                                                                                                                                                                                                                                                                                                                                                                                                                                                                                                                                                                                                                        | DRAWN: C.B             | D.                                                |
|                                                  |                                                                                                                                                                                                                                                                                                                                                                                                                                                                                                                                                                                                                                                                                                                                                                                                                                                                                                                                                                                                                                                                                                                                                                                                                                                                                                                                                                                                                                                                                                                                                                                                                                                                                                                                                                                                                                                                                                                                                                                                                                                                                                                                                                                                                                                                                                                                                                                                                                                                                                                                                                                                                                                                                                                                     |                            |                                                                                                                                                                                                                                                                                                                                                                                                                                                                                                                                                                                                                                                                                                                                                                                                                                                                                                                                                                                                                                                                                                                                                                                                                                                                                                                                                                                                                                                                                                                                                                                                                                                                                                                                                                                                                                                                                                                                                                                                                                                                                                                                                                                                                                                                                                                                                                                                                                                                                                                                                                                                                                                                                                                                                                                                                                        | CHECKED:               | D                                                 |
| LY CONFORMS TO                                   |                                                                                                                                                                                                                                                                                                                                                                                                                                                                                                                                                                                                                                                                                                                                                                                                                                                                                                                                                                                                                                                                                                                                                                                                                                                                                                                                                                                                                                                                                                                                                                                                                                                                                                                                                                                                                                                                                                                                                                                                                                                                                                                                                                                                                                                                                                                                                                                                                                                                                                                                                                                                                                                                                                                                     | EDAC INC                   | THESE DRAWINGS AND SPECIFICATIONS<br>ARE THE PROPERTY OF EDAC INC., AND                                                                                                                                                                                                                                                                                                                                                                                                                                                                                                                                                                                                                                                                                                                                                                                                                                                                                                                                                                                                                                                                                                                                                                                                                                                                                                                                                                                                                                                                                                                                                                                                                                                                                                                                                                                                                                                                                                                                                                                                                                                                                                                                                                                                                                                                                                                                                                                                                                                                                                                                                                                                                                                                                                                                                                | SCALE: N.T.S           | s                                                 |
| UNION DIRECTIVES<br>RoHS COMPLIANCY.             |                                                                                                                                                                                                                                                                                                                                                                                                                                                                                                                                                                                                                                                                                                                                                                                                                                                                                                                                                                                                                                                                                                                                                                                                                                                                                                                                                                                                                                                                                                                                                                                                                                                                                                                                                                                                                                                                                                                                                                                                                                                                                                                                                                                                                                                                                                                                                                                                                                                                                                                                                                                                                                                                                                                                     | FORONTO, ONTARIO<br>CANADA | SHALL NOT BE REPRODUCED,OR COPIED<br>OR USED AS THE BASIS FOR THE                                                                                                                                                                                                                                                                                                                                                                                                                                                                                                                                                                                                                                                                                                                                                                                                                                                                                                                                                                                                                                                                                                                                                                                                                                                                                                                                                                                                                                                                                                                                                                                                                                                                                                                                                                                                                                                                                                                                                                                                                                                                                                                                                                                                                                                                                                                                                                                                                                                                                                                                                                                                                                                                                                                                                                      | DRAWING NUMBER: 627-2W | /K262                                             |
| KUNG GUIVIPLIANG L.                              |                                                                                                                                                                                                                                                                                                                                                                                                                                                                                                                                                                                                                                                                                                                                                                                                                                                                                                                                                                                                                                                                                                                                                                                                                                                                                                                                                                                                                                                                                                                                                                                                                                                                                                                                                                                                                                                                                                                                                                                                                                                                                                                                                                                                                                                                                                                                                                                                                                                                                                                                                                                                                                                                                                                                     | 0,                         | MANUEACTURE OR SALE OF APPARATUS                                                                                                                                                                                                                                                                                                                                                                                                                                                                                                                                                                                                                                                                                                                                                                                                                                                                                                                                                                                                                                                                                                                                                                                                                                                                                                                                                                                                                                                                                                                                                                                                                                                                                                                                                                                                                                                                                                                                                                                                                                                                                                                                                                                                                                                                                                                                                                                                                                                                                                                                                                                                                                                                                                                                                                                                       |                        |                                                   |