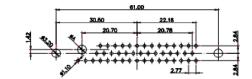

THIS IS A C.A.D. GENERATED DRAWING TOLERANCE UNLESS OTHERWISE SPECIFIED DO NOT MAKE MANUAL REVISIONS TO MASTER. .X ±0.25

9W4 Male

25W3 Male

47.02 23.53 14.51 9.70 7.79 김 영

36W4 Female

13W3 Male

20.70 30.50 13.72 16.62 김 의