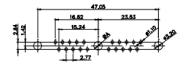

5W5 Male

5W5 Female

47.05

23.

8W8 Male

THIS SERIES FULL THE EUROPEAN UNION DIRECTIVES 2011/65/EU FOR RoHS COMPLIANCY. COMPLIANT

|                                      | SW REFERENCE NO.: 627 COMBO ASSEMBLY                                   |                         |                    |       |
|--------------------------------------|------------------------------------------------------------------------|-------------------------|--------------------|-------|
| COMBINATION D-SUB                    |                                                                        | DRAWN: C.B              | DATE: JAN. 01/2019 |       |
|                                      |                                                                        | CHECKED: DATE:          |                    |       |
| EDAC INC                             | THESE DRAWINGS AND SPECIFICATIONS<br>ARE THE PROPERTY OF EDAC INC.,AND | SCALE: N.T.S            | SHEET 3 OF         | 4     |
| TORONTO, ONTARIO<br>CANADA           | SHALL NOT BE REPRODUCED, OR COPIED OR USED AS THE BASIS FOR THE        | DRAWING NUMBER: 627-2WK | 2624-1T2           | ISSUE |
| YOUR CONNECTION TO QUALITY & SERVICE | MANUFACTURE OR SALE OF APPARATUS<br>WITHOUT WRITTEN PERMISSION.        | PART NUMBER: 627-2WK    | 2624-1T2           | 1     |