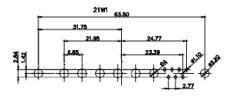

(1)

2W2 / 2WK2

3W3 / 3WK3

5W1 Male/Female

7W2 Male/Female

21W4 Male/Female

|                                                  |                                                                                                                                                                                                                                                                                                                                                                                                                                                                                                                                                                                                                                                                                                                                                                                                                                                                                                                                                                                                                                                                                                                                                                                                                                                                                                                                                                                                                                                                                                                                                                                                                                                                                                                                                                                                                                                                                                                                                                                                                                                                                                                                                                                                                                                                                                                                                                                                                                                                                                                                                                                                                                                                                                                                     | 11W1                       | Male/Female                                                                                                                                                                                                                                                                                                                                                                                                                                                                                                                                                                                                                                                                                                                                                                                                                                                                                                                                                                                                                                                                                                                                                                                                                                                                                                                                                                                                                                                                                                                                                                                                                                                                                                                                                                                                                                                                                                                                                                                                                                                                                                                                                                                                                                                                                                                                                                                                                                                                                                                                                                                                                                                                                                                                                                                                                            | 27W2 Male/Fema         | ale                                               |
|--------------------------------------------------|-------------------------------------------------------------------------------------------------------------------------------------------------------------------------------------------------------------------------------------------------------------------------------------------------------------------------------------------------------------------------------------------------------------------------------------------------------------------------------------------------------------------------------------------------------------------------------------------------------------------------------------------------------------------------------------------------------------------------------------------------------------------------------------------------------------------------------------------------------------------------------------------------------------------------------------------------------------------------------------------------------------------------------------------------------------------------------------------------------------------------------------------------------------------------------------------------------------------------------------------------------------------------------------------------------------------------------------------------------------------------------------------------------------------------------------------------------------------------------------------------------------------------------------------------------------------------------------------------------------------------------------------------------------------------------------------------------------------------------------------------------------------------------------------------------------------------------------------------------------------------------------------------------------------------------------------------------------------------------------------------------------------------------------------------------------------------------------------------------------------------------------------------------------------------------------------------------------------------------------------------------------------------------------------------------------------------------------------------------------------------------------------------------------------------------------------------------------------------------------------------------------------------------------------------------------------------------------------------------------------------------------------------------------------------------------------------------------------------------------|----------------------------|----------------------------------------------------------------------------------------------------------------------------------------------------------------------------------------------------------------------------------------------------------------------------------------------------------------------------------------------------------------------------------------------------------------------------------------------------------------------------------------------------------------------------------------------------------------------------------------------------------------------------------------------------------------------------------------------------------------------------------------------------------------------------------------------------------------------------------------------------------------------------------------------------------------------------------------------------------------------------------------------------------------------------------------------------------------------------------------------------------------------------------------------------------------------------------------------------------------------------------------------------------------------------------------------------------------------------------------------------------------------------------------------------------------------------------------------------------------------------------------------------------------------------------------------------------------------------------------------------------------------------------------------------------------------------------------------------------------------------------------------------------------------------------------------------------------------------------------------------------------------------------------------------------------------------------------------------------------------------------------------------------------------------------------------------------------------------------------------------------------------------------------------------------------------------------------------------------------------------------------------------------------------------------------------------------------------------------------------------------------------------------------------------------------------------------------------------------------------------------------------------------------------------------------------------------------------------------------------------------------------------------------------------------------------------------------------------------------------------------------------------------------------------------------------------------------------------------------|------------------------|---------------------------------------------------|
| 3.3.3<br>98<br>98<br>98                          | 8W8 Female<br>53.50<br>53.50<br>53.50<br>53.50<br>53.50<br>53.50<br>53.50<br>53.50<br>53.50<br>53.50<br>53.50<br>53.50<br>53.50<br>53.50<br>53.50<br>53.50<br>53.50<br>53.50<br>53.50<br>53.50<br>53.50<br>53.50<br>53.50<br>53.50<br>53.50<br>53.50<br>53.50<br>53.50<br>53.50<br>53.50<br>53.50<br>53.50<br>53.50<br>53.50<br>53.50<br>53.50<br>53.50<br>53.50<br>53.50<br>53.50<br>53.50<br>53.50<br>53.50<br>53.50<br>53.50<br>53.50<br>53.50<br>53.50<br>53.50<br>53.50<br>53.50<br>53.50<br>53.50<br>53.50<br>53.50<br>53.50<br>53.50<br>53.50<br>53.50<br>53.50<br>53.50<br>53.50<br>53.50<br>53.50<br>53.50<br>53.50<br>53.50<br>53.50<br>53.50<br>53.50<br>53.50<br>53.50<br>53.50<br>54.50<br>54.50<br>54.50<br>54.50<br>54.50<br>54.50<br>54.50<br>54.50<br>54.50<br>54.50<br>54.50<br>54.50<br>54.50<br>54.50<br>54.50<br>54.50<br>54.50<br>54.50<br>54.50<br>54.50<br>54.50<br>54.50<br>54.50<br>54.50<br>54.50<br>54.50<br>54.50<br>54.50<br>54.50<br>54.50<br>54.50<br>54.50<br>54.50<br>54.50<br>54.50<br>54.50<br>54.50<br>54.50<br>54.50<br>54.50<br>54.50<br>54.50<br>54.50<br>54.50<br>54.50<br>54.50<br>54.50<br>54.50<br>54.50<br>54.50<br>54.50<br>54.50<br>54.50<br>54.50<br>54.50<br>54.50<br>54.50<br>54.50<br>54.50<br>54.50<br>54.50<br>54.50<br>54.50<br>54.50<br>54.50<br>54.50<br>54.50<br>54.50<br>54.50<br>54.50<br>54.50<br>54.50<br>54.50<br>54.50<br>54.50<br>54.50<br>54.50<br>54.50<br>54.50<br>54.50<br>54.50<br>54.50<br>54.50<br>54.50<br>54.50<br>54.50<br>54.50<br>54.50<br>54.50<br>54.50<br>54.50<br>54.50<br>54.50<br>54.50<br>54.50<br>54.50<br>54.50<br>54.50<br>54.50<br>54.50<br>54.50<br>54.50<br>54.50<br>54.50<br>54.50<br>54.50<br>54.50<br>54.50<br>54.50<br>54.50<br>54.50<br>54.50<br>54.50<br>54.50<br>54.50<br>54.50<br>54.50<br>54.50<br>54.50<br>54.50<br>54.50<br>54.50<br>54.50<br>54.50<br>54.50<br>54.50<br>54.50<br>54.50<br>54.50<br>54.50<br>54.50<br>54.50<br>54.50<br>54.50<br>54.50<br>54.50<br>54.50<br>54.50<br>54.50<br>54.50<br>54.50<br>54.50<br>54.50<br>54.50<br>55.50<br>54.50<br>54.50<br>54.50<br>54.50<br>54.50<br>54.50<br>54.50<br>54.50<br>54.50<br>54.50<br>54.50<br>54.50<br>54.50<br>54.50<br>54.50<br>54.50<br>54.50<br>54.50<br>54.50<br>54.50<br>54.50<br>54.50<br>54.50<br>54.50<br>54.50<br>54.50<br>54.50<br>54.50<br>54.50<br>54.50<br>54.50<br>54.50<br>54.50<br>54.50<br>54.50<br>54.50<br>54.50<br>54.50<br>54.50<br>54.50<br>54.50<br>54.50<br>54.50<br>54.50<br>54.50<br>54.50<br>54.50<br>54.50<br>54.50<br>54.50<br>54.50<br>54.50<br>54.50<br>54.50<br>54.50<br>54.50<br>54.50<br>54.50<br>54.50<br>54.50<br>54.50<br>54.50<br>54.50<br>54.50<br>54.50<br>54.50<br>54.50<br>54.50<br>54.50<br>54.50<br>54.50<br>54.50<br>54. | 90 gran                    | 33.30<br>18.65<br>9.70<br>9.70<br>9.70<br>9.70<br>9.70<br>9.70<br>9.70<br>9.70<br>9.70<br>9.70<br>9.70<br>9.70<br>9.70<br>9.70<br>9.70<br>9.70<br>9.70<br>9.70<br>9.70<br>9.70<br>9.70<br>9.70<br>9.70<br>9.70<br>9.70<br>9.70<br>9.70<br>9.70<br>9.70<br>9.70<br>9.70<br>9.70<br>9.70<br>9.70<br>9.70<br>9.70<br>9.70<br>9.70<br>9.70<br>9.70<br>9.70<br>9.70<br>9.70<br>9.70<br>9.70<br>9.70<br>9.70<br>9.70<br>9.70<br>9.70<br>9.70<br>9.70<br>9.70<br>9.70<br>9.70<br>9.70<br>9.70<br>9.70<br>9.70<br>9.70<br>9.70<br>9.70<br>9.70<br>9.70<br>9.70<br>9.70<br>9.70<br>9.70<br>9.70<br>9.70<br>9.70<br>9.70<br>9.70<br>9.70<br>9.70<br>9.70<br>9.70<br>9.70<br>9.70<br>9.70<br>9.70<br>9.70<br>9.70<br>9.70<br>9.70<br>9.70<br>9.70<br>9.70<br>9.70<br>9.70<br>9.70<br>9.70<br>9.70<br>9.70<br>9.70<br>9.70<br>9.70<br>9.70<br>9.70<br>9.70<br>9.70<br>9.70<br>9.70<br>9.70<br>9.70<br>9.70<br>9.70<br>9.70<br>9.70<br>9.70<br>9.70<br>9.70<br>9.70<br>9.70<br>9.70<br>9.70<br>9.70<br>9.70<br>9.70<br>9.70<br>9.70<br>9.70<br>9.70<br>9.70<br>9.70<br>9.70<br>9.70<br>9.70<br>9.70<br>9.70<br>9.70<br>9.70<br>9.70<br>9.70<br>9.70<br>9.70<br>9.70<br>9.70<br>9.70<br>9.70<br>9.70<br>9.70<br>9.70<br>9.70<br>9.70<br>9.70<br>9.70<br>9.70<br>9.70<br>9.70<br>9.70<br>9.70<br>9.70<br>9.70<br>9.70<br>9.70<br>9.70<br>9.70<br>9.70<br>9.70<br>9.70<br>9.70<br>9.70<br>9.70<br>9.70<br>9.70<br>9.70<br>9.70<br>9.70<br>9.70<br>9.70<br>9.70<br>9.70<br>9.70<br>9.70<br>9.70<br>9.70<br>9.70<br>9.70<br>9.70<br>9.70<br>9.70<br>9.70<br>9.70<br>9.70<br>9.70<br>9.70<br>9.70<br>9.70<br>9.70<br>9.70<br>9.70<br>9.70<br>9.70<br>9.70<br>9.70<br>9.70<br>9.70<br>9.70<br>9.70<br>9.70<br>9.70<br>9.70<br>9.70<br>9.70<br>9.70<br>9.70<br>9.70<br>9.70<br>9.70<br>9.70<br>9.70<br>9.70<br>9.70<br>9.70<br>9.70<br>9.70<br>9.70<br>9.70<br>9.70<br>9.70<br>9.70<br>9.70<br>9.70<br>9.70<br>9.70<br>9.70<br>9.70<br>9.70<br>9.70<br>9.70<br>9.70<br>9.70<br>9.70<br>9.70<br>9.70<br>9.70<br>9.70<br>9.70<br>9.70<br>9.70<br>9.70<br>9.70<br>9.70<br>9.70<br>9.70<br>9.70<br>9.70<br>9.70<br>9.70<br>9.70<br>9.70<br>9.70<br>9.70<br>9.70<br>9.70<br>9.70<br>9.70<br>9.70<br>9.70<br>9.70<br>9.70<br>9.70<br>9.70<br>9.70<br>9.70<br>9.70<br>9.70<br>9.70<br>9.70<br>9.70<br>9.70<br>9.70<br>9.70<br>9.70<br>9.70<br>9.70<br>9.70<br>9.70<br>9.70<br>9.70<br>9.70<br>9.70<br>9.70<br>9.70<br>9.70<br>9.70<br>9.70<br>9.70<br>9.70<br>9.70<br>9.70<br>9.70<br>9.70<br>9.70<br>9.70<br>9.70<br>9.70<br>9.70<br>9.70<br>9.70<br>9.70<br>9.70<br>9.70<br>9.70<br>9.70<br>9.70<br>9.70<br>9.70<br>9.70<br>9.70<br>9.70<br>9.70<br>9.70<br>9.70<br>9.70<br>9.70<br>9.70<br>9.70<br>9.70<br>9.70<br>9.70<br>9.70<br>9.70<br>9.70<br>9.70<br>9.70<br>9.70<br>9.70<br>9.70<br>9.70<br>9.70<br>9.70<br>9.70<br>9.70<br>9.70<br>9.70<br>9.70<br>9.70 |                        | 63<br>9<br>3.62<br>+ + + +<br>+ + + +<br>2.77     |
|                                                  | μ <b>α36</b> μ <b>7.64</b>                                                                                                                                                                                                                                                                                                                                                                                                                                                                                                                                                                                                                                                                                                                                                                                                                                                                                                                                                                                                                                                                                                                                                                                                                                                                                                                                                                                                                                                                                                                                                                                                                                                                                                                                                                                                                                                                                                                                                                                                                                                                                                                                                                                                                                                                                                                                                                                                                                                                                                                                                                                                                                                                                                          | -                          | Male/Female                                                                                                                                                                                                                                                                                                                                                                                                                                                                                                                                                                                                                                                                                                                                                                                                                                                                                                                                                                                                                                                                                                                                                                                                                                                                                                                                                                                                                                                                                                                                                                                                                                                                                                                                                                                                                                                                                                                                                                                                                                                                                                                                                                                                                                                                                                                                                                                                                                                                                                                                                                                                                                                                                                                                                                                                                            | 21W1 Male/Fem          | ale                                               |
| 10A / 2.2<br>20A / 3.3<br>30A / 3.7<br>40A / 4.2 |                                                                                                                                                                                                                                                                                                                                                                                                                                                                                                                                                                                                                                                                                                                                                                                                                                                                                                                                                                                                                                                                                                                                                                                                                                                                                                                                                                                                                                                                                                                                                                                                                                                                                                                                                                                                                                                                                                                                                                                                                                                                                                                                                                                                                                                                                                                                                                                                                                                                                                                                                                                                                                                                                                                                     | HAL                        |                                                                                                                                                                                                                                                                                                                                                                                                                                                                                                                                                                                                                                                                                                                                                                                                                                                                                                                                                                                                                                                                                                                                                                                                                                                                                                                                                                                                                                                                                                                                                                                                                                                                                                                                                                                                                                                                                                                                                                                                                                                                                                                                                                                                                                                                                                                                                                                                                                                                                                                                                                                                                                                                                                                                                                                                                                        |                        | 47<br>6.52<br>15.24<br>+ + + +<br>+ + + +<br>2.77 |
|                                                  |                                                                                                                                                                                                                                                                                                                                                                                                                                                                                                                                                                                                                                                                                                                                                                                                                                                                                                                                                                                                                                                                                                                                                                                                                                                                                                                                                                                                                                                                                                                                                                                                                                                                                                                                                                                                                                                                                                                                                                                                                                                                                                                                                                                                                                                                                                                                                                                                                                                                                                                                                                                                                                                                                                                                     |                            |                                                                                                                                                                                                                                                                                                                                                                                                                                                                                                                                                                                                                                                                                                                                                                                                                                                                                                                                                                                                                                                                                                                                                                                                                                                                                                                                                                                                                                                                                                                                                                                                                                                                                                                                                                                                                                                                                                                                                                                                                                                                                                                                                                                                                                                                                                                                                                                                                                                                                                                                                                                                                                                                                                                                                                                                                                        | SW REFERENCE NO.: 627  | 7 CON                                             |
|                                                  | (                                                                                                                                                                                                                                                                                                                                                                                                                                                                                                                                                                                                                                                                                                                                                                                                                                                                                                                                                                                                                                                                                                                                                                                                                                                                                                                                                                                                                                                                                                                                                                                                                                                                                                                                                                                                                                                                                                                                                                                                                                                                                                                                                                                                                                                                                                                                                                                                                                                                                                                                                                                                                                                                                                                                   | COMBINATION D-SUB          |                                                                                                                                                                                                                                                                                                                                                                                                                                                                                                                                                                                                                                                                                                                                                                                                                                                                                                                                                                                                                                                                                                                                                                                                                                                                                                                                                                                                                                                                                                                                                                                                                                                                                                                                                                                                                                                                                                                                                                                                                                                                                                                                                                                                                                                                                                                                                                                                                                                                                                                                                                                                                                                                                                                                                                                                                                        | DRAWN: C.B             | D.                                                |
|                                                  |                                                                                                                                                                                                                                                                                                                                                                                                                                                                                                                                                                                                                                                                                                                                                                                                                                                                                                                                                                                                                                                                                                                                                                                                                                                                                                                                                                                                                                                                                                                                                                                                                                                                                                                                                                                                                                                                                                                                                                                                                                                                                                                                                                                                                                                                                                                                                                                                                                                                                                                                                                                                                                                                                                                                     |                            |                                                                                                                                                                                                                                                                                                                                                                                                                                                                                                                                                                                                                                                                                                                                                                                                                                                                                                                                                                                                                                                                                                                                                                                                                                                                                                                                                                                                                                                                                                                                                                                                                                                                                                                                                                                                                                                                                                                                                                                                                                                                                                                                                                                                                                                                                                                                                                                                                                                                                                                                                                                                                                                                                                                                                                                                                                        | CHECKED:               | D                                                 |
| LY CONFORMS TO                                   |                                                                                                                                                                                                                                                                                                                                                                                                                                                                                                                                                                                                                                                                                                                                                                                                                                                                                                                                                                                                                                                                                                                                                                                                                                                                                                                                                                                                                                                                                                                                                                                                                                                                                                                                                                                                                                                                                                                                                                                                                                                                                                                                                                                                                                                                                                                                                                                                                                                                                                                                                                                                                                                                                                                                     | EDAC INC                   | THESE DRAWINGS AND SPECIFICATIONS<br>ARE THE PROPERTY OF EDAC INC., AND                                                                                                                                                                                                                                                                                                                                                                                                                                                                                                                                                                                                                                                                                                                                                                                                                                                                                                                                                                                                                                                                                                                                                                                                                                                                                                                                                                                                                                                                                                                                                                                                                                                                                                                                                                                                                                                                                                                                                                                                                                                                                                                                                                                                                                                                                                                                                                                                                                                                                                                                                                                                                                                                                                                                                                | SCALE: N.T.S           | s                                                 |
| UNION DIRECTIVES<br>RoHS COMPLIANCY.             |                                                                                                                                                                                                                                                                                                                                                                                                                                                                                                                                                                                                                                                                                                                                                                                                                                                                                                                                                                                                                                                                                                                                                                                                                                                                                                                                                                                                                                                                                                                                                                                                                                                                                                                                                                                                                                                                                                                                                                                                                                                                                                                                                                                                                                                                                                                                                                                                                                                                                                                                                                                                                                                                                                                                     | FORONTO, ONTARIO<br>CANADA | SHALL NOT BE REPRODUCED,OR COPIED<br>OR USED AS THE BASIS FOR THE                                                                                                                                                                                                                                                                                                                                                                                                                                                                                                                                                                                                                                                                                                                                                                                                                                                                                                                                                                                                                                                                                                                                                                                                                                                                                                                                                                                                                                                                                                                                                                                                                                                                                                                                                                                                                                                                                                                                                                                                                                                                                                                                                                                                                                                                                                                                                                                                                                                                                                                                                                                                                                                                                                                                                                      | DRAWING NUMBER: 627-2W | /K262                                             |
| KUNG GUIVIPLIANG L.                              |                                                                                                                                                                                                                                                                                                                                                                                                                                                                                                                                                                                                                                                                                                                                                                                                                                                                                                                                                                                                                                                                                                                                                                                                                                                                                                                                                                                                                                                                                                                                                                                                                                                                                                                                                                                                                                                                                                                                                                                                                                                                                                                                                                                                                                                                                                                                                                                                                                                                                                                                                                                                                                                                                                                                     | 0,                         | MANUEACTURE OR SALE OF APPARATUS                                                                                                                                                                                                                                                                                                                                                                                                                                                                                                                                                                                                                                                                                                                                                                                                                                                                                                                                                                                                                                                                                                                                                                                                                                                                                                                                                                                                                                                                                                                                                                                                                                                                                                                                                                                                                                                                                                                                                                                                                                                                                                                                                                                                                                                                                                                                                                                                                                                                                                                                                                                                                                                                                                                                                                                                       |                        |                                                   |