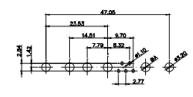

THIS IS A C.A.D. GENERATED DRAWING TOLERANCE UNLESS OTHERWISE SPECIFIED DO NOT MAKE MANUAL REVISIONS TO MASTER. .X ±0.25

9W4 Male

25W3 Male

47.02 23.53 14.51 9.70 7.79 김 영

36W4 Female

13W3 Male

20.70 30.50 13.72 16.62 김 의

13W6 Male

43W2 Male

.XX ±0.13 .XXX ±0.05

9W4 Female

13W3 Female

43W2 Female

47W1 Female

17W5 Male