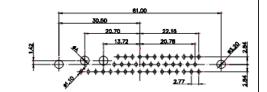

(1)

2W2 / 2WK2

3W3 / 3WK3

5W1 Male/Female

7W2 Male/Female

21W4 Male/Female

|                                                  |                                                                                                                                                                                                                                                                                                                                                                                                                                                                                                                                                                                                                                                                                                                                                                                                                                                                                                                                                                                                                                                                                                                                                                                                                                                                                                                                                                                                                                                                                                                                                                                                                                                                                                                                                                                                                                                                                                                                                                                                                                                                                                                                                                                                                                                                                                                                                                                                                                                                                                                                                                                                                                                                                                                                     | 11W1                       | Male/Female                                                                                                                                                                                                                                                                                                                                                                                                                                                                                                                                                                                                                                                                                                                                                                                                                                                                                                                                                                                                                                                                                                                                                                                                                                                                                                                                                                                                                                                                                                                                                                                                                                                                                                                                                                                                                                                                                                                                                                                                                                                                                                                                                                                                                                                                                                                                                                                                                                                                                                                                                                                                                                                                                                                                                                                                                            | 27W2 Male/Fema         | ale                                               |
|--------------------------------------------------|-------------------------------------------------------------------------------------------------------------------------------------------------------------------------------------------------------------------------------------------------------------------------------------------------------------------------------------------------------------------------------------------------------------------------------------------------------------------------------------------------------------------------------------------------------------------------------------------------------------------------------------------------------------------------------------------------------------------------------------------------------------------------------------------------------------------------------------------------------------------------------------------------------------------------------------------------------------------------------------------------------------------------------------------------------------------------------------------------------------------------------------------------------------------------------------------------------------------------------------------------------------------------------------------------------------------------------------------------------------------------------------------------------------------------------------------------------------------------------------------------------------------------------------------------------------------------------------------------------------------------------------------------------------------------------------------------------------------------------------------------------------------------------------------------------------------------------------------------------------------------------------------------------------------------------------------------------------------------------------------------------------------------------------------------------------------------------------------------------------------------------------------------------------------------------------------------------------------------------------------------------------------------------------------------------------------------------------------------------------------------------------------------------------------------------------------------------------------------------------------------------------------------------------------------------------------------------------------------------------------------------------------------------------------------------------------------------------------------------------|----------------------------|----------------------------------------------------------------------------------------------------------------------------------------------------------------------------------------------------------------------------------------------------------------------------------------------------------------------------------------------------------------------------------------------------------------------------------------------------------------------------------------------------------------------------------------------------------------------------------------------------------------------------------------------------------------------------------------------------------------------------------------------------------------------------------------------------------------------------------------------------------------------------------------------------------------------------------------------------------------------------------------------------------------------------------------------------------------------------------------------------------------------------------------------------------------------------------------------------------------------------------------------------------------------------------------------------------------------------------------------------------------------------------------------------------------------------------------------------------------------------------------------------------------------------------------------------------------------------------------------------------------------------------------------------------------------------------------------------------------------------------------------------------------------------------------------------------------------------------------------------------------------------------------------------------------------------------------------------------------------------------------------------------------------------------------------------------------------------------------------------------------------------------------------------------------------------------------------------------------------------------------------------------------------------------------------------------------------------------------------------------------------------------------------------------------------------------------------------------------------------------------------------------------------------------------------------------------------------------------------------------------------------------------------------------------------------------------------------------------------------------------------------------------------------------------------------------------------------------------|------------------------|---------------------------------------------------|
| 3.3.3<br>98<br>98<br>98                          | 8W8 Female<br>53.50<br>53.50<br>53.50<br>53.50<br>53.50<br>53.50<br>53.50<br>53.50<br>53.50<br>53.50<br>53.50<br>53.50<br>53.50<br>53.50<br>53.50<br>53.50<br>53.50<br>53.50<br>53.50<br>53.50<br>53.50<br>53.50<br>53.50<br>53.50<br>53.50<br>53.50<br>53.50<br>53.50<br>53.50<br>53.50<br>53.50<br>53.50<br>53.50<br>53.50<br>53.50<br>53.50<br>53.50<br>53.50<br>53.50<br>53.50<br>53.50<br>53.50<br>53.50<br>53.50<br>53.50<br>53.50<br>53.50<br>53.50<br>53.50<br>53.50<br>53.50<br>53.50<br>53.50<br>53.50<br>53.50<br>53.50<br>53.50<br>53.50<br>53.50<br>53.50<br>53.50<br>53.50<br>53.50<br>53.50<br>53.50<br>53.50<br>53.50<br>53.50<br>53.50<br>53.50<br>53.50<br>53.50<br>53.50<br>54.50<br>54.50<br>54.50<br>54.50<br>54.50<br>54.50<br>54.50<br>54.50<br>54.50<br>54.50<br>54.50<br>54.50<br>54.50<br>54.50<br>54.50<br>54.50<br>54.50<br>54.50<br>54.50<br>54.50<br>54.50<br>54.50<br>54.50<br>54.50<br>54.50<br>54.50<br>54.50<br>54.50<br>54.50<br>54.50<br>54.50<br>54.50<br>54.50<br>54.50<br>54.50<br>54.50<br>54.50<br>54.50<br>54.50<br>54.50<br>54.50<br>54.50<br>54.50<br>54.50<br>54.50<br>54.50<br>54.50<br>54.50<br>54.50<br>54.50<br>54.50<br>54.50<br>54.50<br>54.50<br>54.50<br>54.50<br>54.50<br>54.50<br>54.50<br>54.50<br>54.50<br>54.50<br>54.50<br>54.50<br>54.50<br>54.50<br>54.50<br>54.50<br>54.50<br>54.50<br>54.50<br>54.50<br>54.50<br>54.50<br>54.50<br>54.50<br>54.50<br>54.50<br>54.50<br>54.50<br>54.50<br>54.50<br>54.50<br>54.50<br>54.50<br>54.50<br>54.50<br>54.50<br>54.50<br>54.50<br>54.50<br>54.50<br>54.50<br>54.50<br>54.50<br>54.50<br>54.50<br>54.50<br>54.50<br>54.50<br>54.50<br>54.50<br>54.50<br>54.50<br>54.50<br>54.50<br>54.50<br>54.50<br>54.50<br>54.50<br>54.50<br>54.50<br>54.50<br>54.50<br>54.50<br>54.50<br>54.50<br>54.50<br>54.50<br>54.50<br>54.50<br>54.50<br>54.50<br>54.50<br>54.50<br>54.50<br>54.50<br>54.50<br>54.50<br>54.50<br>54.50<br>54.50<br>54.50<br>54.50<br>54.50<br>54.50<br>54.50<br>54.50<br>54.50<br>54.50<br>54.50<br>54.50<br>54.50<br>54.50<br>55.50<br>54.50<br>54.50<br>54.50<br>54.50<br>54.50<br>54.50<br>54.50<br>54.50<br>54.50<br>54.50<br>54.50<br>54.50<br>54.50<br>54.50<br>54.50<br>54.50<br>54.50<br>54.50<br>54.50<br>54.50<br>54.50<br>54.50<br>54.50<br>54.50<br>54.50<br>54.50<br>54.50<br>54.50<br>54.50<br>54.50<br>54.50<br>54.50<br>54.50<br>54.50<br>54.50<br>54.50<br>54.50<br>54.50<br>54.50<br>54.50<br>54.50<br>54.50<br>54.50<br>54.50<br>54.50<br>54.50<br>54.50<br>54.50<br>54.50<br>54.50<br>54.50<br>54.50<br>54.50<br>54.50<br>54.50<br>54.50<br>54.50<br>54.50<br>54.50<br>54.50<br>54.50<br>54.50<br>54.50<br>54.50<br>54.50<br>54.50<br>54.50<br>54.50<br>54.50<br>54.50<br>54.50<br>54.50<br>54. | 90 gran                    | 33.30<br>18.65<br>9.70<br>9.70<br>9.70<br>9.70<br>9.70<br>9.70<br>9.70<br>9.70<br>9.70<br>9.70<br>9.70<br>9.70<br>9.70<br>9.70<br>9.70<br>9.70<br>9.70<br>9.70<br>9.70<br>9.70<br>9.70<br>9.70<br>9.70<br>9.70<br>9.70<br>9.70<br>9.70<br>9.70<br>9.70<br>9.70<br>9.70<br>9.70<br>9.70<br>9.70<br>9.70<br>9.70<br>9.70<br>9.70<br>9.70<br>9.70<br>9.70<br>9.70<br>9.70<br>9.70<br>9.70<br>9.70<br>9.70<br>9.70<br>9.70<br>9.70<br>9.70<br>9.70<br>9.70<br>9.70<br>9.70<br>9.70<br>9.70<br>9.70<br>9.70<br>9.70<br>9.70<br>9.70<br>9.70<br>9.70<br>9.70<br>9.70<br>9.70<br>9.70<br>9.70<br>9.70<br>9.70<br>9.70<br>9.70<br>9.70<br>9.70<br>9.70<br>9.70<br>9.70<br>9.70<br>9.70<br>9.70<br>9.70<br>9.70<br>9.70<br>9.70<br>9.70<br>9.70<br>9.70<br>9.70<br>9.70<br>9.70<br>9.70<br>9.70<br>9.70<br>9.70<br>9.70<br>9.70<br>9.70<br>9.70<br>9.70<br>9.70<br>9.70<br>9.70<br>9.70<br>9.70<br>9.70<br>9.70<br>9.70<br>9.70<br>9.70<br>9.70<br>9.70<br>9.70<br>9.70<br>9.70<br>9.70<br>9.70<br>9.70<br>9.70<br>9.70<br>9.70<br>9.70<br>9.70<br>9.70<br>9.70<br>9.70<br>9.70<br>9.70<br>9.70<br>9.70<br>9.70<br>9.70<br>9.70<br>9.70<br>9.70<br>9.70<br>9.70<br>9.70<br>9.70<br>9.70<br>9.70<br>9.70<br>9.70<br>9.70<br>9.70<br>9.70<br>9.70<br>9.70<br>9.70<br>9.70<br>9.70<br>9.70<br>9.70<br>9.70<br>9.70<br>9.70<br>9.70<br>9.70<br>9.70<br>9.70<br>9.70<br>9.70<br>9.70<br>9.70<br>9.70<br>9.70<br>9.70<br>9.70<br>9.70<br>9.70<br>9.70<br>9.70<br>9.70<br>9.70<br>9.70<br>9.70<br>9.70<br>9.70<br>9.70<br>9.70<br>9.70<br>9.70<br>9.70<br>9.70<br>9.70<br>9.70<br>9.70<br>9.70<br>9.70<br>9.70<br>9.70<br>9.70<br>9.70<br>9.70<br>9.70<br>9.70<br>9.70<br>9.70<br>9.70<br>9.70<br>9.70<br>9.70<br>9.70<br>9.70<br>9.70<br>9.70<br>9.70<br>9.70<br>9.70<br>9.70<br>9.70<br>9.70<br>9.70<br>9.70<br>9.70<br>9.70<br>9.70<br>9.70<br>9.70<br>9.70<br>9.70<br>9.70<br>9.70<br>9.70<br>9.70<br>9.70<br>9.70<br>9.70<br>9.70<br>9.70<br>9.70<br>9.70<br>9.70<br>9.70<br>9.70<br>9.70<br>9.70<br>9.70<br>9.70<br>9.70<br>9.70<br>9.70<br>9.70<br>9.70<br>9.70<br>9.70<br>9.70<br>9.70<br>9.70<br>9.70<br>9.70<br>9.70<br>9.70<br>9.70<br>9.70<br>9.70<br>9.70<br>9.70<br>9.70<br>9.70<br>9.70<br>9.70<br>9.70<br>9.70<br>9.70<br>9.70<br>9.70<br>9.70<br>9.70<br>9.70<br>9.70<br>9.70<br>9.70<br>9.70<br>9.70<br>9.70<br>9.70<br>9.70<br>9.70<br>9.70<br>9.70<br>9.70<br>9.70<br>9.70<br>9.70<br>9.70<br>9.70<br>9.70<br>9.70<br>9.70<br>9.70<br>9.70<br>9.70<br>9.70<br>9.70<br>9.70<br>9.70<br>9.70<br>9.70<br>9.70<br>9.70<br>9.70<br>9.70<br>9.70<br>9.70<br>9.70<br>9.70<br>9.70<br>9.70<br>9.70<br>9.70<br>9.70<br>9.70<br>9.70<br>9.70<br>9.70<br>9.70<br>9.70<br>9.70<br>9.70<br>9.70<br>9.70<br>9.70<br>9.70<br>9.70<br>9.70<br>9.70<br>9.70<br>9.70<br>9.70<br>9.70<br>9.70<br>9.70<br>9.70<br>9.70<br>9.70<br>9.70<br>9.70<br>9.70 |                        | 63<br>9<br>3.62<br>+ + + +<br>+ + + +<br>2.77     |
|                                                  | μ <b>α36</b> μ <b>7.64</b>                                                                                                                                                                                                                                                                                                                                                                                                                                                                                                                                                                                                                                                                                                                                                                                                                                                                                                                                                                                                                                                                                                                                                                                                                                                                                                                                                                                                                                                                                                                                                                                                                                                                                                                                                                                                                                                                                                                                                                                                                                                                                                                                                                                                                                                                                                                                                                                                                                                                                                                                                                                                                                                                                                          | -                          | Male/Female                                                                                                                                                                                                                                                                                                                                                                                                                                                                                                                                                                                                                                                                                                                                                                                                                                                                                                                                                                                                                                                                                                                                                                                                                                                                                                                                                                                                                                                                                                                                                                                                                                                                                                                                                                                                                                                                                                                                                                                                                                                                                                                                                                                                                                                                                                                                                                                                                                                                                                                                                                                                                                                                                                                                                                                                                            | 21W1 Male/Fem          | ale                                               |
| 10A / 2.2<br>20A / 3.3<br>30A / 3.7<br>40A / 4.2 |                                                                                                                                                                                                                                                                                                                                                                                                                                                                                                                                                                                                                                                                                                                                                                                                                                                                                                                                                                                                                                                                                                                                                                                                                                                                                                                                                                                                                                                                                                                                                                                                                                                                                                                                                                                                                                                                                                                                                                                                                                                                                                                                                                                                                                                                                                                                                                                                                                                                                                                                                                                                                                                                                                                                     | HAL                        |                                                                                                                                                                                                                                                                                                                                                                                                                                                                                                                                                                                                                                                                                                                                                                                                                                                                                                                                                                                                                                                                                                                                                                                                                                                                                                                                                                                                                                                                                                                                                                                                                                                                                                                                                                                                                                                                                                                                                                                                                                                                                                                                                                                                                                                                                                                                                                                                                                                                                                                                                                                                                                                                                                                                                                                                                                        |                        | 47<br>6.52<br>15.24<br>+ + + +<br>+ + + +<br>2.77 |
|                                                  |                                                                                                                                                                                                                                                                                                                                                                                                                                                                                                                                                                                                                                                                                                                                                                                                                                                                                                                                                                                                                                                                                                                                                                                                                                                                                                                                                                                                                                                                                                                                                                                                                                                                                                                                                                                                                                                                                                                                                                                                                                                                                                                                                                                                                                                                                                                                                                                                                                                                                                                                                                                                                                                                                                                                     |                            |                                                                                                                                                                                                                                                                                                                                                                                                                                                                                                                                                                                                                                                                                                                                                                                                                                                                                                                                                                                                                                                                                                                                                                                                                                                                                                                                                                                                                                                                                                                                                                                                                                                                                                                                                                                                                                                                                                                                                                                                                                                                                                                                                                                                                                                                                                                                                                                                                                                                                                                                                                                                                                                                                                                                                                                                                                        | SW REFERENCE NO.: 627  | 7 CON                                             |
|                                                  | (                                                                                                                                                                                                                                                                                                                                                                                                                                                                                                                                                                                                                                                                                                                                                                                                                                                                                                                                                                                                                                                                                                                                                                                                                                                                                                                                                                                                                                                                                                                                                                                                                                                                                                                                                                                                                                                                                                                                                                                                                                                                                                                                                                                                                                                                                                                                                                                                                                                                                                                                                                                                                                                                                                                                   | COMBINATION D-SUB          |                                                                                                                                                                                                                                                                                                                                                                                                                                                                                                                                                                                                                                                                                                                                                                                                                                                                                                                                                                                                                                                                                                                                                                                                                                                                                                                                                                                                                                                                                                                                                                                                                                                                                                                                                                                                                                                                                                                                                                                                                                                                                                                                                                                                                                                                                                                                                                                                                                                                                                                                                                                                                                                                                                                                                                                                                                        | DRAWN: C.B             | D.                                                |
|                                                  |                                                                                                                                                                                                                                                                                                                                                                                                                                                                                                                                                                                                                                                                                                                                                                                                                                                                                                                                                                                                                                                                                                                                                                                                                                                                                                                                                                                                                                                                                                                                                                                                                                                                                                                                                                                                                                                                                                                                                                                                                                                                                                                                                                                                                                                                                                                                                                                                                                                                                                                                                                                                                                                                                                                                     |                            |                                                                                                                                                                                                                                                                                                                                                                                                                                                                                                                                                                                                                                                                                                                                                                                                                                                                                                                                                                                                                                                                                                                                                                                                                                                                                                                                                                                                                                                                                                                                                                                                                                                                                                                                                                                                                                                                                                                                                                                                                                                                                                                                                                                                                                                                                                                                                                                                                                                                                                                                                                                                                                                                                                                                                                                                                                        | CHECKED:               | D                                                 |
| LY CONFORMS TO                                   |                                                                                                                                                                                                                                                                                                                                                                                                                                                                                                                                                                                                                                                                                                                                                                                                                                                                                                                                                                                                                                                                                                                                                                                                                                                                                                                                                                                                                                                                                                                                                                                                                                                                                                                                                                                                                                                                                                                                                                                                                                                                                                                                                                                                                                                                                                                                                                                                                                                                                                                                                                                                                                                                                                                                     | EDAC INC                   | THESE DRAWINGS AND SPECIFICATIONS<br>ARE THE PROPERTY OF EDAC INC., AND                                                                                                                                                                                                                                                                                                                                                                                                                                                                                                                                                                                                                                                                                                                                                                                                                                                                                                                                                                                                                                                                                                                                                                                                                                                                                                                                                                                                                                                                                                                                                                                                                                                                                                                                                                                                                                                                                                                                                                                                                                                                                                                                                                                                                                                                                                                                                                                                                                                                                                                                                                                                                                                                                                                                                                | SCALE: N.T.S           | s                                                 |
| UNION DIRECTIVES<br>RoHS COMPLIANCY.             |                                                                                                                                                                                                                                                                                                                                                                                                                                                                                                                                                                                                                                                                                                                                                                                                                                                                                                                                                                                                                                                                                                                                                                                                                                                                                                                                                                                                                                                                                                                                                                                                                                                                                                                                                                                                                                                                                                                                                                                                                                                                                                                                                                                                                                                                                                                                                                                                                                                                                                                                                                                                                                                                                                                                     | FORONTO, ONTARIO<br>CANADA | SHALL NOT BE REPRODUCED,OR COPIED<br>OR USED AS THE BASIS FOR THE                                                                                                                                                                                                                                                                                                                                                                                                                                                                                                                                                                                                                                                                                                                                                                                                                                                                                                                                                                                                                                                                                                                                                                                                                                                                                                                                                                                                                                                                                                                                                                                                                                                                                                                                                                                                                                                                                                                                                                                                                                                                                                                                                                                                                                                                                                                                                                                                                                                                                                                                                                                                                                                                                                                                                                      | DRAWING NUMBER: 627-2W | /K262                                             |
| KUNG GUIVIPLIANG L.                              |                                                                                                                                                                                                                                                                                                                                                                                                                                                                                                                                                                                                                                                                                                                                                                                                                                                                                                                                                                                                                                                                                                                                                                                                                                                                                                                                                                                                                                                                                                                                                                                                                                                                                                                                                                                                                                                                                                                                                                                                                                                                                                                                                                                                                                                                                                                                                                                                                                                                                                                                                                                                                                                                                                                                     | 0,                         | MANUEACTURE OR SALE OF APPARATUS                                                                                                                                                                                                                                                                                                                                                                                                                                                                                                                                                                                                                                                                                                                                                                                                                                                                                                                                                                                                                                                                                                                                                                                                                                                                                                                                                                                                                                                                                                                                                                                                                                                                                                                                                                                                                                                                                                                                                                                                                                                                                                                                                                                                                                                                                                                                                                                                                                                                                                                                                                                                                                                                                                                                                                                                       |                        |                                                   |