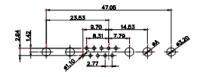

THIS IS A C.A.D. GENERATED DRAWING TOLERANCE UNLESS OTHERWISE SPECIFIED DO NOT MAKE MANUAL REVISIONS TO MASTER. .X ±0.25

9W4 Male

25W3 Male

47.02 23.53 14.51 9.70 7.79 김 영

36W4 Female

13W3 Male

20.70 30.50 13.72 16.62 김 의

13W6 Male

43W2 Male

.XX ±0.13 .XXX ±0.05

9W4 Female

13W3 Female

43W2 Female

47W1 Female

17W5 Male