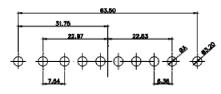

13W6 Male

43W2 Male

.XX ±0.13 .XXX ±0.05

9W4 Female

13W3 Female

43W2 Female

47W1 Female

17W5 Male

COMPLIANT

17W5 Female

|                                                                                                   |                                      |                                                                                                                                                                                                                | SW REFERENCE NO.: 627 COMBO ASSEMBLY |                 |       |
|---------------------------------------------------------------------------------------------------|--------------------------------------|----------------------------------------------------------------------------------------------------------------------------------------------------------------------------------------------------------------|--------------------------------------|-----------------|-------|
|                                                                                                   | COMBINATION                          | DRAWN: C.B                                                                                                                                                                                                     | DATE: JAN. 01/20                     | E: JAN. 01/2019 |       |
|                                                                                                   |                                      |                                                                                                                                                                                                                | CHECKED:                             | DATE:           |       |
| THIS SERIES FULLY CONFORMS TO<br>THE EUROPEAN UNION DIRECTIVES<br>2011/65/EU FOR RoHS COMPLIANCY. | EDAC INC                             | THESE DRAWINGS AND SPECIFICATIONS<br>ARE THE PROPERTY OF EDAC INC.,AND<br>SHALL NOT BE REPRODUCED,OR COPIED<br>OR USED AS THE BASIS FOR THE<br>MANUFACTURE OR SALE OF APPARATUS<br>WITHOUT WRITTEN PERMISSION. | SCALE: N.T.S                         | SHEET 4 OF      | 4     |
|                                                                                                   | YOUR CONNECTION TO QUALITY & SERVICE |                                                                                                                                                                                                                | DRAWING NUMBER: 627-2WK2624-1T2      |                 | ISSUE |
|                                                                                                   |                                      |                                                                                                                                                                                                                | PART NUMBER: 627-2WK                 | 2624-1T2        | 1     |