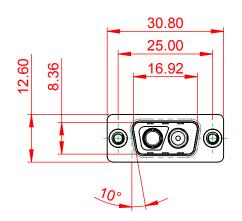

(1)

2W2 / 2WK2

3W3 / 3WK3

5W1 Male/Female

7W2 Male/Female

21W4 Male/Female

|                                                  |                                                                                                                                                                                                                                                                                                                                                                                                                                                                                                                                                                                                                                                                                                                                                                                                                                                                                                                                                                                                                                                                                                                                                                                                                                                                                                                                                                                                                                                                                                                                                                                                                                                                                                                                                                                                                                                                                                                                                                                                                                                                                                                                                                                                                                                                                                                                                                                                                                                                                                                                                                                                                                                                                                                                     | 11W1                       | Male/Female                                                                                                                                                                                                                                                                                                                                                                                                                                                                                                                                                                                                                                                                                                                                                                                                                                                                                                                                                                                                                                                                                                                                                                                                                                                                                                                                                                                                                                                                                                                                                                                                                                                                                                                                                                                                                                                                                                                                                                                                                                                                                                                                                                                                                                                                                                                                                                                                                                                                                                                                                                                                                                                                                                                                                                                                                            | 27W2 Male/Fema         | ale                                               |
|--------------------------------------------------|-------------------------------------------------------------------------------------------------------------------------------------------------------------------------------------------------------------------------------------------------------------------------------------------------------------------------------------------------------------------------------------------------------------------------------------------------------------------------------------------------------------------------------------------------------------------------------------------------------------------------------------------------------------------------------------------------------------------------------------------------------------------------------------------------------------------------------------------------------------------------------------------------------------------------------------------------------------------------------------------------------------------------------------------------------------------------------------------------------------------------------------------------------------------------------------------------------------------------------------------------------------------------------------------------------------------------------------------------------------------------------------------------------------------------------------------------------------------------------------------------------------------------------------------------------------------------------------------------------------------------------------------------------------------------------------------------------------------------------------------------------------------------------------------------------------------------------------------------------------------------------------------------------------------------------------------------------------------------------------------------------------------------------------------------------------------------------------------------------------------------------------------------------------------------------------------------------------------------------------------------------------------------------------------------------------------------------------------------------------------------------------------------------------------------------------------------------------------------------------------------------------------------------------------------------------------------------------------------------------------------------------------------------------------------------------------------------------------------------------|----------------------------|----------------------------------------------------------------------------------------------------------------------------------------------------------------------------------------------------------------------------------------------------------------------------------------------------------------------------------------------------------------------------------------------------------------------------------------------------------------------------------------------------------------------------------------------------------------------------------------------------------------------------------------------------------------------------------------------------------------------------------------------------------------------------------------------------------------------------------------------------------------------------------------------------------------------------------------------------------------------------------------------------------------------------------------------------------------------------------------------------------------------------------------------------------------------------------------------------------------------------------------------------------------------------------------------------------------------------------------------------------------------------------------------------------------------------------------------------------------------------------------------------------------------------------------------------------------------------------------------------------------------------------------------------------------------------------------------------------------------------------------------------------------------------------------------------------------------------------------------------------------------------------------------------------------------------------------------------------------------------------------------------------------------------------------------------------------------------------------------------------------------------------------------------------------------------------------------------------------------------------------------------------------------------------------------------------------------------------------------------------------------------------------------------------------------------------------------------------------------------------------------------------------------------------------------------------------------------------------------------------------------------------------------------------------------------------------------------------------------------------------------------------------------------------------------------------------------------------------|------------------------|---------------------------------------------------|
| 3.3.3<br>98<br>98<br>98                          | 8W8 Female<br>53.50<br>53.50<br>53.50<br>53.50<br>53.50<br>53.50<br>53.50<br>53.50<br>53.50<br>53.50<br>53.50<br>53.50<br>53.50<br>53.50<br>53.50<br>53.50<br>53.50<br>53.50<br>53.50<br>53.50<br>53.50<br>53.50<br>53.50<br>53.50<br>53.50<br>53.50<br>53.50<br>53.50<br>53.50<br>53.50<br>53.50<br>53.50<br>53.50<br>53.50<br>53.50<br>53.50<br>53.50<br>53.50<br>53.50<br>53.50<br>53.50<br>53.50<br>53.50<br>53.50<br>53.50<br>53.50<br>53.50<br>53.50<br>53.50<br>53.50<br>53.50<br>53.50<br>53.50<br>53.50<br>53.50<br>53.50<br>53.50<br>53.50<br>53.50<br>53.50<br>53.50<br>53.50<br>53.50<br>53.50<br>53.50<br>53.50<br>53.50<br>53.50<br>53.50<br>53.50<br>53.50<br>53.50<br>53.50<br>54.50<br>54.50<br>54.50<br>54.50<br>54.50<br>54.50<br>54.50<br>54.50<br>54.50<br>54.50<br>54.50<br>54.50<br>54.50<br>54.50<br>54.50<br>54.50<br>54.50<br>54.50<br>54.50<br>54.50<br>54.50<br>54.50<br>54.50<br>54.50<br>54.50<br>54.50<br>54.50<br>54.50<br>54.50<br>54.50<br>54.50<br>54.50<br>54.50<br>54.50<br>54.50<br>54.50<br>54.50<br>54.50<br>54.50<br>54.50<br>54.50<br>54.50<br>54.50<br>54.50<br>54.50<br>54.50<br>54.50<br>54.50<br>54.50<br>54.50<br>54.50<br>54.50<br>54.50<br>54.50<br>54.50<br>54.50<br>54.50<br>54.50<br>54.50<br>54.50<br>54.50<br>54.50<br>54.50<br>54.50<br>54.50<br>54.50<br>54.50<br>54.50<br>54.50<br>54.50<br>54.50<br>54.50<br>54.50<br>54.50<br>54.50<br>54.50<br>54.50<br>54.50<br>54.50<br>54.50<br>54.50<br>54.50<br>54.50<br>54.50<br>54.50<br>54.50<br>54.50<br>54.50<br>54.50<br>54.50<br>54.50<br>54.50<br>54.50<br>54.50<br>54.50<br>54.50<br>54.50<br>54.50<br>54.50<br>54.50<br>54.50<br>54.50<br>54.50<br>54.50<br>54.50<br>54.50<br>54.50<br>54.50<br>54.50<br>54.50<br>54.50<br>54.50<br>54.50<br>54.50<br>54.50<br>54.50<br>54.50<br>54.50<br>54.50<br>54.50<br>54.50<br>54.50<br>54.50<br>54.50<br>54.50<br>54.50<br>54.50<br>54.50<br>54.50<br>54.50<br>54.50<br>54.50<br>54.50<br>54.50<br>54.50<br>54.50<br>54.50<br>54.50<br>54.50<br>54.50<br>54.50<br>54.50<br>54.50<br>54.50<br>55.50<br>54.50<br>54.50<br>54.50<br>54.50<br>54.50<br>54.50<br>54.50<br>54.50<br>54.50<br>54.50<br>54.50<br>54.50<br>54.50<br>54.50<br>54.50<br>54.50<br>54.50<br>54.50<br>54.50<br>54.50<br>54.50<br>54.50<br>54.50<br>54.50<br>54.50<br>54.50<br>54.50<br>54.50<br>54.50<br>54.50<br>54.50<br>54.50<br>54.50<br>54.50<br>54.50<br>54.50<br>54.50<br>54.50<br>54.50<br>54.50<br>54.50<br>54.50<br>54.50<br>54.50<br>54.50<br>54.50<br>54.50<br>54.50<br>54.50<br>54.50<br>54.50<br>54.50<br>54.50<br>54.50<br>54.50<br>54.50<br>54.50<br>54.50<br>54.50<br>54.50<br>54.50<br>54.50<br>54.50<br>54.50<br>54.50<br>54.50<br>54.50<br>54.50<br>54.50<br>54.50<br>54.50<br>54.50<br>54. | 90 gran                    | 33.30<br>18.65<br>9.70<br>9.70<br>9.70<br>9.70<br>9.70<br>9.70<br>9.70<br>9.70<br>9.70<br>9.70<br>9.70<br>9.70<br>9.70<br>9.70<br>9.70<br>9.70<br>9.70<br>9.70<br>9.70<br>9.70<br>9.70<br>9.70<br>9.70<br>9.70<br>9.70<br>9.70<br>9.70<br>9.70<br>9.70<br>9.70<br>9.70<br>9.70<br>9.70<br>9.70<br>9.70<br>9.70<br>9.70<br>9.70<br>9.70<br>9.70<br>9.70<br>9.70<br>9.70<br>9.70<br>9.70<br>9.70<br>9.70<br>9.70<br>9.70<br>9.70<br>9.70<br>9.70<br>9.70<br>9.70<br>9.70<br>9.70<br>9.70<br>9.70<br>9.70<br>9.70<br>9.70<br>9.70<br>9.70<br>9.70<br>9.70<br>9.70<br>9.70<br>9.70<br>9.70<br>9.70<br>9.70<br>9.70<br>9.70<br>9.70<br>9.70<br>9.70<br>9.70<br>9.70<br>9.70<br>9.70<br>9.70<br>9.70<br>9.70<br>9.70<br>9.70<br>9.70<br>9.70<br>9.70<br>9.70<br>9.70<br>9.70<br>9.70<br>9.70<br>9.70<br>9.70<br>9.70<br>9.70<br>9.70<br>9.70<br>9.70<br>9.70<br>9.70<br>9.70<br>9.70<br>9.70<br>9.70<br>9.70<br>9.70<br>9.70<br>9.70<br>9.70<br>9.70<br>9.70<br>9.70<br>9.70<br>9.70<br>9.70<br>9.70<br>9.70<br>9.70<br>9.70<br>9.70<br>9.70<br>9.70<br>9.70<br>9.70<br>9.70<br>9.70<br>9.70<br>9.70<br>9.70<br>9.70<br>9.70<br>9.70<br>9.70<br>9.70<br>9.70<br>9.70<br>9.70<br>9.70<br>9.70<br>9.70<br>9.70<br>9.70<br>9.70<br>9.70<br>9.70<br>9.70<br>9.70<br>9.70<br>9.70<br>9.70<br>9.70<br>9.70<br>9.70<br>9.70<br>9.70<br>9.70<br>9.70<br>9.70<br>9.70<br>9.70<br>9.70<br>9.70<br>9.70<br>9.70<br>9.70<br>9.70<br>9.70<br>9.70<br>9.70<br>9.70<br>9.70<br>9.70<br>9.70<br>9.70<br>9.70<br>9.70<br>9.70<br>9.70<br>9.70<br>9.70<br>9.70<br>9.70<br>9.70<br>9.70<br>9.70<br>9.70<br>9.70<br>9.70<br>9.70<br>9.70<br>9.70<br>9.70<br>9.70<br>9.70<br>9.70<br>9.70<br>9.70<br>9.70<br>9.70<br>9.70<br>9.70<br>9.70<br>9.70<br>9.70<br>9.70<br>9.70<br>9.70<br>9.70<br>9.70<br>9.70<br>9.70<br>9.70<br>9.70<br>9.70<br>9.70<br>9.70<br>9.70<br>9.70<br>9.70<br>9.70<br>9.70<br>9.70<br>9.70<br>9.70<br>9.70<br>9.70<br>9.70<br>9.70<br>9.70<br>9.70<br>9.70<br>9.70<br>9.70<br>9.70<br>9.70<br>9.70<br>9.70<br>9.70<br>9.70<br>9.70<br>9.70<br>9.70<br>9.70<br>9.70<br>9.70<br>9.70<br>9.70<br>9.70<br>9.70<br>9.70<br>9.70<br>9.70<br>9.70<br>9.70<br>9.70<br>9.70<br>9.70<br>9.70<br>9.70<br>9.70<br>9.70<br>9.70<br>9.70<br>9.70<br>9.70<br>9.70<br>9.70<br>9.70<br>9.70<br>9.70<br>9.70<br>9.70<br>9.70<br>9.70<br>9.70<br>9.70<br>9.70<br>9.70<br>9.70<br>9.70<br>9.70<br>9.70<br>9.70<br>9.70<br>9.70<br>9.70<br>9.70<br>9.70<br>9.70<br>9.70<br>9.70<br>9.70<br>9.70<br>9.70<br>9.70<br>9.70<br>9.70<br>9.70<br>9.70<br>9.70<br>9.70<br>9.70<br>9.70<br>9.70<br>9.70<br>9.70<br>9.70<br>9.70<br>9.70<br>9.70<br>9.70<br>9.70<br>9.70<br>9.70<br>9.70<br>9.70<br>9.70<br>9.70<br>9.70<br>9.70<br>9.70<br>9.70<br>9.70<br>9.70<br>9.70<br>9.70<br>9.70<br>9.70<br>9.70<br>9.70<br>9.70<br>9.70<br>9.70<br>9.70<br>9.70<br>9.70<br>9.70 |                        | 63<br>9<br>3.62<br>+ + + +<br>+ + + +<br>2.77     |
|                                                  | μ <b>α36</b> μ <b>7.64</b>                                                                                                                                                                                                                                                                                                                                                                                                                                                                                                                                                                                                                                                                                                                                                                                                                                                                                                                                                                                                                                                                                                                                                                                                                                                                                                                                                                                                                                                                                                                                                                                                                                                                                                                                                                                                                                                                                                                                                                                                                                                                                                                                                                                                                                                                                                                                                                                                                                                                                                                                                                                                                                                                                                          | -                          | Male/Female                                                                                                                                                                                                                                                                                                                                                                                                                                                                                                                                                                                                                                                                                                                                                                                                                                                                                                                                                                                                                                                                                                                                                                                                                                                                                                                                                                                                                                                                                                                                                                                                                                                                                                                                                                                                                                                                                                                                                                                                                                                                                                                                                                                                                                                                                                                                                                                                                                                                                                                                                                                                                                                                                                                                                                                                                            | 21W1 Male/Fem          | ale                                               |
| 10A / 2.2<br>20A / 3.3<br>30A / 3.7<br>40A / 4.2 |                                                                                                                                                                                                                                                                                                                                                                                                                                                                                                                                                                                                                                                                                                                                                                                                                                                                                                                                                                                                                                                                                                                                                                                                                                                                                                                                                                                                                                                                                                                                                                                                                                                                                                                                                                                                                                                                                                                                                                                                                                                                                                                                                                                                                                                                                                                                                                                                                                                                                                                                                                                                                                                                                                                                     | HAL                        |                                                                                                                                                                                                                                                                                                                                                                                                                                                                                                                                                                                                                                                                                                                                                                                                                                                                                                                                                                                                                                                                                                                                                                                                                                                                                                                                                                                                                                                                                                                                                                                                                                                                                                                                                                                                                                                                                                                                                                                                                                                                                                                                                                                                                                                                                                                                                                                                                                                                                                                                                                                                                                                                                                                                                                                                                                        |                        | 47<br>6.52<br>15.24<br>+ + + +<br>+ + + +<br>2.77 |
|                                                  |                                                                                                                                                                                                                                                                                                                                                                                                                                                                                                                                                                                                                                                                                                                                                                                                                                                                                                                                                                                                                                                                                                                                                                                                                                                                                                                                                                                                                                                                                                                                                                                                                                                                                                                                                                                                                                                                                                                                                                                                                                                                                                                                                                                                                                                                                                                                                                                                                                                                                                                                                                                                                                                                                                                                     |                            |                                                                                                                                                                                                                                                                                                                                                                                                                                                                                                                                                                                                                                                                                                                                                                                                                                                                                                                                                                                                                                                                                                                                                                                                                                                                                                                                                                                                                                                                                                                                                                                                                                                                                                                                                                                                                                                                                                                                                                                                                                                                                                                                                                                                                                                                                                                                                                                                                                                                                                                                                                                                                                                                                                                                                                                                                                        | SW REFERENCE NO.: 627  | 7 CON                                             |
|                                                  | (                                                                                                                                                                                                                                                                                                                                                                                                                                                                                                                                                                                                                                                                                                                                                                                                                                                                                                                                                                                                                                                                                                                                                                                                                                                                                                                                                                                                                                                                                                                                                                                                                                                                                                                                                                                                                                                                                                                                                                                                                                                                                                                                                                                                                                                                                                                                                                                                                                                                                                                                                                                                                                                                                                                                   | COMBINATION D-SUB          |                                                                                                                                                                                                                                                                                                                                                                                                                                                                                                                                                                                                                                                                                                                                                                                                                                                                                                                                                                                                                                                                                                                                                                                                                                                                                                                                                                                                                                                                                                                                                                                                                                                                                                                                                                                                                                                                                                                                                                                                                                                                                                                                                                                                                                                                                                                                                                                                                                                                                                                                                                                                                                                                                                                                                                                                                                        | DRAWN: C.B             | D.                                                |
|                                                  |                                                                                                                                                                                                                                                                                                                                                                                                                                                                                                                                                                                                                                                                                                                                                                                                                                                                                                                                                                                                                                                                                                                                                                                                                                                                                                                                                                                                                                                                                                                                                                                                                                                                                                                                                                                                                                                                                                                                                                                                                                                                                                                                                                                                                                                                                                                                                                                                                                                                                                                                                                                                                                                                                                                                     |                            |                                                                                                                                                                                                                                                                                                                                                                                                                                                                                                                                                                                                                                                                                                                                                                                                                                                                                                                                                                                                                                                                                                                                                                                                                                                                                                                                                                                                                                                                                                                                                                                                                                                                                                                                                                                                                                                                                                                                                                                                                                                                                                                                                                                                                                                                                                                                                                                                                                                                                                                                                                                                                                                                                                                                                                                                                                        | CHECKED:               | D                                                 |
| LY CONFORMS TO                                   |                                                                                                                                                                                                                                                                                                                                                                                                                                                                                                                                                                                                                                                                                                                                                                                                                                                                                                                                                                                                                                                                                                                                                                                                                                                                                                                                                                                                                                                                                                                                                                                                                                                                                                                                                                                                                                                                                                                                                                                                                                                                                                                                                                                                                                                                                                                                                                                                                                                                                                                                                                                                                                                                                                                                     | EDAC INC                   | THESE DRAWINGS AND SPECIFICATIONS<br>ARE THE PROPERTY OF EDAC INC., AND                                                                                                                                                                                                                                                                                                                                                                                                                                                                                                                                                                                                                                                                                                                                                                                                                                                                                                                                                                                                                                                                                                                                                                                                                                                                                                                                                                                                                                                                                                                                                                                                                                                                                                                                                                                                                                                                                                                                                                                                                                                                                                                                                                                                                                                                                                                                                                                                                                                                                                                                                                                                                                                                                                                                                                | SCALE: N.T.S           | s                                                 |
| UNION DIRECTIVES<br>RoHS COMPLIANCY.             |                                                                                                                                                                                                                                                                                                                                                                                                                                                                                                                                                                                                                                                                                                                                                                                                                                                                                                                                                                                                                                                                                                                                                                                                                                                                                                                                                                                                                                                                                                                                                                                                                                                                                                                                                                                                                                                                                                                                                                                                                                                                                                                                                                                                                                                                                                                                                                                                                                                                                                                                                                                                                                                                                                                                     | FORONTO, ONTARIO<br>CANADA | SHALL NOT BE REPRODUCED,OR COPIED<br>OR USED AS THE BASIS FOR THE                                                                                                                                                                                                                                                                                                                                                                                                                                                                                                                                                                                                                                                                                                                                                                                                                                                                                                                                                                                                                                                                                                                                                                                                                                                                                                                                                                                                                                                                                                                                                                                                                                                                                                                                                                                                                                                                                                                                                                                                                                                                                                                                                                                                                                                                                                                                                                                                                                                                                                                                                                                                                                                                                                                                                                      | DRAWING NUMBER: 627-2W | /K262                                             |
| KUNG GUIVIPLIANG L.                              |                                                                                                                                                                                                                                                                                                                                                                                                                                                                                                                                                                                                                                                                                                                                                                                                                                                                                                                                                                                                                                                                                                                                                                                                                                                                                                                                                                                                                                                                                                                                                                                                                                                                                                                                                                                                                                                                                                                                                                                                                                                                                                                                                                                                                                                                                                                                                                                                                                                                                                                                                                                                                                                                                                                                     | 0,                         | MANUEACTURE OR SALE OF APPARATUS                                                                                                                                                                                                                                                                                                                                                                                                                                                                                                                                                                                                                                                                                                                                                                                                                                                                                                                                                                                                                                                                                                                                                                                                                                                                                                                                                                                                                                                                                                                                                                                                                                                                                                                                                                                                                                                                                                                                                                                                                                                                                                                                                                                                                                                                                                                                                                                                                                                                                                                                                                                                                                                                                                                                                                                                       |                        |                                                   |