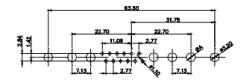

THIS IS A C.A.D. GENERATED DRAWING TOLERANCE UNLESS OTHERWISE SPECIFIED DO NOT MAKE MANUAL REVISIONS TO MASTER. .X ±0.25

9W4 Male

25W3 Male

47.02 23.53 14.51 9.70 7.79 김 영

36W4 Female

13W3 Male

20.70 30.50 13.72 16.62 김 의