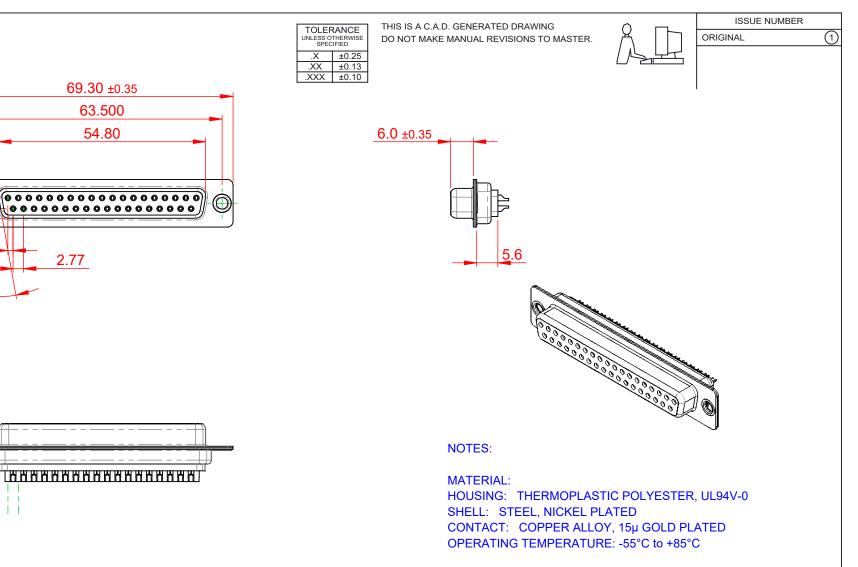

CURRENT RATING: 3A PER CONTACT CONTACT RESISTANCE: 25mΩ MAX. INSULATOR RESISTANCE: 5000MΩ min. DIELECTRIC WITHSTANDING VOLTAGE: 1000V AC rms

|  | 628 SERIES D-SUB CONNECTOR                                                     |                                                                                                                                                                                                                | SW REFERENCE NO.: 628 ASSEMBLY  |                  |       |
|--|--------------------------------------------------------------------------------|----------------------------------------------------------------------------------------------------------------------------------------------------------------------------------------------------------------|---------------------------------|------------------|-------|
|  |                                                                                |                                                                                                                                                                                                                | DRAWN: C.B                      | DATE: AUG. 01/20 | 018   |
|  |                                                                                |                                                                                                                                                                                                                | CHECKED:                        | DATE:            |       |
|  | EDAC INC<br>TORONTO, ONTARIO<br>CANADA<br>YOUR CONNECTION TO QUALITY & SERVICE | THESE DRAWINGS AND SPECIFICATIONS<br>ARE THE PROPERTY OF EDAC INC.,AND<br>SHALL NOT BE REPRODUCED,OR COPIED<br>OR USED AS THE BASIS FOR THE<br>MANUFACTURE OR SALE OF APPARATUS<br>WITHOUT WRITTEN PERMISSION. | SCALE: 1:1                      | SHEET 1 OF       | 1     |
|  |                                                                                |                                                                                                                                                                                                                | DRAWING NUMBER: 628-037-322-041 |                  | ISSUE |
|  |                                                                                |                                                                                                                                                                                                                | PART NUMBER: 628-037-           | 322-041          | 1     |