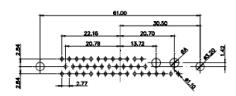

5W5 Male

5W5 Female

COMPLIANT

3W3 / 3WK3

8W8 Male

33.30

5W1 Male/Female

7W2 Male/Female