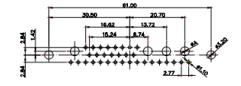

5W5 Male

5W5 Female

COMPLIANT

3W3 / 3WK3

8W8 Male

33.30

5W1 Male/Female

7W2 Male/Female