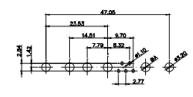

OPERATING TEMPERATURE: -55°C ~ 125°C

SIGNAL CONTACT CURRENT RATING: 5A PER CONTACT SIGNAL CONTACT RESISTANCE: 10mΩ MAX. INSULATOR RESISTANCE: 5000MΩ min. DIELECTRIC WITHSTANDING VOLTAGE: 1000V AC rms

|                                      | SW REFERENCE NO.: 628 COMBO ASSEMBLY                                                                                                  |                                 |            |       |  |
|--------------------------------------|---------------------------------------------------------------------------------------------------------------------------------------|---------------------------------|------------|-------|--|
| COMBINATION                          | DRAWN: C.B                                                                                                                            | DATE: JAN. 01/20                | 19         |       |  |
|                                      | CHECKED:                                                                                                                              | DATE:                           |            |       |  |
| EDAC INC                             | THESE DRAWINGS AND SPECIFICATIONS<br>ARE THE PROPERTY OF EDAC INCAND                                                                  | SCALE: (IN C.A.D. 1:1)          | SHEET 1 OF | 4     |  |
| TORONTO, ONTARIO<br>CANADA           | SHALL NOT BE REPRODUCED, OR COPIED<br>OR USED AS THE BASIS FOR THE<br>MANUFACTURE OR SALE OF APPARATUS<br>WITHOUT WRITTEN PERMISSION. | DRAWING NUMBER: 628-5W1-224-4TA |            | ISSUE |  |
| YOUR CONNECTION TO QUALITY & SERVICE |                                                                                                                                       | PART NUMBER: 628-5W1            | -224-4TA   | 1     |  |