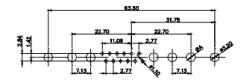

5W5 Male

5W5 Female

COMPLIANT

3W3 / 3WK3

8W8 Male

33.30

5W1 Male/Female

7W2 Male/Female