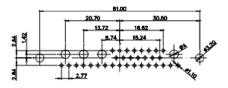

5W5 Male

5W5 Female

COMPLIANT

3W3 / 3WK3

8W8 Male

33.30

5W1 Male/Female

7W2 Male/Female