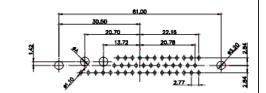

5W5 Male

5W5 Female

COMPLIANT

3W3 / 3WK3

8W8 Male

33.30

5W1 Male/Female

7W2 Male/Female