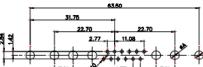

5W5 Male

5W5 Female

COMPLIANT

3W3 / 3WK3

8W8 Male

33.30

5W1 Male/Female

7W2 Male/Female