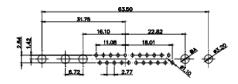

5W5 Male

5W5 Female

COMPLIANT

3W3 / 3WK3

8W8 Male

33.30

5W1 Male/Female

7W2 Male/Female