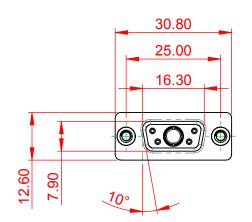

OPERATING TEMPERATURE: -55°C ~ 125°C

SIGNAL CONTACT CURRENT RATING: 5A PER CONTACT SIGNAL CONTACT RESISTANCE: 10mΩ MAX. INSULATOR RESISTANCE: 5000MΩ min. DIELECTRIC WITHSTANDING VOLTAGE: 1000V AC rms

|                                      | SW REFERENCE NO.: 628 COMBO ASSEMBLY                                                                                                  |                                 |            |       |  |
|--------------------------------------|---------------------------------------------------------------------------------------------------------------------------------------|---------------------------------|------------|-------|--|
| COMBINATION                          | DRAWN: C.B                                                                                                                            | DATE: JAN. 01/20                | 19         |       |  |
|                                      | CHECKED:                                                                                                                              | DATE:                           |            |       |  |
| EDAC INC                             | THESE DRAWINGS AND SPECIFICATIONS<br>ARE THE PROPERTY OF EDAC INCAND                                                                  | SCALE: (IN C.A.D. 1:1)          | SHEET 1 OF | 4     |  |
| TORONTO, ONTARIO<br>CANADA           | SHALL NOT BE REPRODUCED, OR COPIED<br>OR USED AS THE BASIS FOR THE<br>MANUFACTURE OR SALE OF APPARATUS<br>WITHOUT WRITTEN PERMISSION. | DRAWING NUMBER: 628-5W1-224-4TA |            | ISSUE |  |
| YOUR CONNECTION TO QUALITY & SERVICE |                                                                                                                                       | PART NUMBER: 628-5W1            | -224-4TA   | 1     |  |