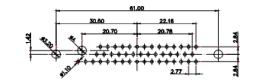

5W5 Male

5W5 Female

COMPLIANT

3W3 / 3WK3

8W8 Male

33.30

5W1 Male/Female

7W2 Male/Female