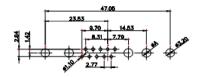

5W5 Male

5W5 Female

COMPLIANT

3W3 / 3WK3

8W8 Male

33.30

5W1 Male/Female

7W2 Male/Female