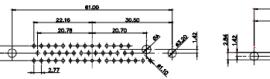

5W5 Male

5W5 Female

COMPLIANT

3W3 / 3WK3

8W8 Male

33.30

5W1 Male/Female

7W2 Male/Female