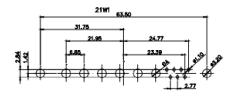

5W5 Male

5W5 Female

COMPLIANT

3W3 / 3WK3

8W8 Male

33.30

5W1 Male/Female

7W2 Male/Female