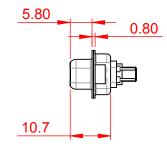

OPERATING TEMPERATURE: -55°C ~ 125°C

SIGNAL CONTACT CURRENT RATING: 5A PER CONTACT SIGNAL CONTACT RESISTANCE: 10mΩ MAX. INSULATOR RESISTANCE: 5000MΩ min. DIELECTRIC WITHSTANDING VOLTAGE: 1000V AC rms

|                                      | SW REFERENCE NO.: 628 COMBO ASSEMBLY                                                                                                  |                                 |            |       |  |
|--------------------------------------|---------------------------------------------------------------------------------------------------------------------------------------|---------------------------------|------------|-------|--|
| COMBINATION                          | DRAWN: C.B                                                                                                                            | DATE: JAN. 01/20                | 19         |       |  |
|                                      | CHECKED:                                                                                                                              | DATE:                           |            |       |  |
| EDAC INC                             | THESE DRAWINGS AND SPECIFICATIONS<br>ARE THE PROPERTY OF EDAC INCAND                                                                  | SCALE: (IN C.A.D. 1:1)          | SHEET 1 OF | 4     |  |
| TORONTO, ONTARIO<br>CANADA           | SHALL NOT BE REPRODUCED, OR COPIED<br>OR USED AS THE BASIS FOR THE<br>MANUFACTURE OR SALE OF APPARATUS<br>WITHOUT WRITTEN PERMISSION. | DRAWING NUMBER: 628-5W1-224-4TA |            | ISSUE |  |
| YOUR CONNECTION TO QUALITY & SERVICE |                                                                                                                                       | PART NUMBER: 628-5W1            | -224-4TA   | 1     |  |