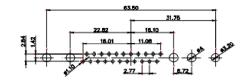

5W5 Male

5W5 Female

COMPLIANT

3W3 / 3WK3

8W8 Male

33.30

5W1 Male/Female

7W2 Male/Female