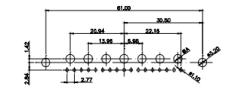

OPERATING TEMPERATURE: -55°C ~ 125°C

SIGNAL CONTACT CURRENT RATING: 5A PER CONTACT SIGNAL CONTACT RESISTANCE: 10mΩ MAX. INSULATOR RESISTANCE: 5000MΩ min. DIELECTRIC WITHSTANDING VOLTAGE: 1000V AC rms

|                                      | SW REFERENCE NO.: 628 COMBO ASSEMBLY                                                                                                  |                                 |            |       |  |
|--------------------------------------|---------------------------------------------------------------------------------------------------------------------------------------|---------------------------------|------------|-------|--|
| COMBINATION                          | DRAWN: C.B                                                                                                                            | DATE: JAN. 01/20                | 19         |       |  |
|                                      | CHECKED:                                                                                                                              | DATE:                           |            |       |  |
| EDAC INC                             | THESE DRAWINGS AND SPECIFICATIONS<br>ARE THE PROPERTY OF EDAC INCAND                                                                  | SCALE: (IN C.A.D. 1:1)          | SHEET 1 OF | 4     |  |
| TORONTO, ONTARIO<br>CANADA           | SHALL NOT BE REPRODUCED, OR COPIED<br>OR USED AS THE BASIS FOR THE<br>MANUFACTURE OR SALE OF APPARATUS<br>WITHOUT WRITTEN PERMISSION. | DRAWING NUMBER: 628-5W1-224-4TA |            | ISSUE |  |
| YOUR CONNECTION TO QUALITY & SERVICE |                                                                                                                                       | PART NUMBER: 628-5W1            | -224-4TA   | 1     |  |