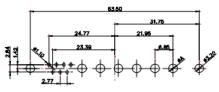

5W5 Male

5W5 Female

COMPLIANT

3W3 / 3WK3

8W8 Male

33.30

5W1 Male/Female

7W2 Male/Female