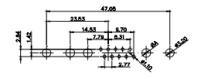

5W5 Male

5W5 Female

COMPLIANT

3W3 / 3WK3

8W8 Male

33.30

5W1 Male/Female

7W2 Male/Female