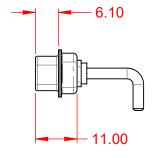

1000V AC rms

-55°C ~ 125°C

| COMBINATION D-SUB                                                              |                                                                                                                                                                                                                | SW REFERENCE NO.: 629 COMBO ASSEMBLY |                  |       |  |
|--------------------------------------------------------------------------------|----------------------------------------------------------------------------------------------------------------------------------------------------------------------------------------------------------------|--------------------------------------|------------------|-------|--|
|                                                                                |                                                                                                                                                                                                                | DRAWN: C.B                           | DATE: JAN. 01/20 | 19    |  |
|                                                                                |                                                                                                                                                                                                                |                                      | DATE:            |       |  |
| EDAC INC<br>TORONTO, ONTARIO<br>CANADA<br>YOUR CONNECTION TO QUALITY & SERVICE | THESE DRAWINGS AND SPECIFICATIONS<br>ARE THE PROPERTY OF EDAC INC.,AND<br>SHALL NOT BE REPRODUCED,OR COPIED<br>OR USED AS THE BASIS FOR THE<br>MANUFACTURE OR SALE OF APPARATUS<br>WITHOUT WRITTEN PERMISSION. | SCALE: (IN C.A.D. 1:1)               | SHEET 1 OF       | 2     |  |
|                                                                                |                                                                                                                                                                                                                | DRAWING NUMBER: 629-3W3              | -650-2T1         | ISSUE |  |
|                                                                                |                                                                                                                                                                                                                | PART NUMBER: 629-3W3                 | -650-2T1         | 1     |  |