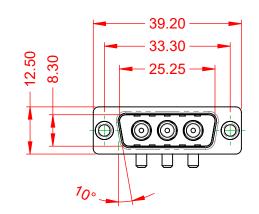

1000V AC rms

-55°C ~ 125°C

| COMBINATION D-SUB                                                              |                                                                                                                                                                                                                | SW REFERENCE NO.: 629 COMBO ASSEMBLY |                  |       |  |
|--------------------------------------------------------------------------------|----------------------------------------------------------------------------------------------------------------------------------------------------------------------------------------------------------------|--------------------------------------|------------------|-------|--|
|                                                                                |                                                                                                                                                                                                                | DRAWN: C.B                           | DATE: JAN. 01/20 | 19    |  |
|                                                                                |                                                                                                                                                                                                                |                                      | DATE:            |       |  |
| EDAC INC<br>TORONTO, ONTARIO<br>CANADA<br>YOUR CONNECTION TO QUALITY & SERVICE | THESE DRAWINGS AND SPECIFICATIONS<br>ARE THE PROPERTY OF EDAC INC.,AND<br>SHALL NOT BE REPRODUCED,OR COPIED<br>OR USED AS THE BASIS FOR THE<br>MANUFACTURE OR SALE OF APPARATUS<br>WITHOUT WRITTEN PERMISSION. | SCALE: (IN C.A.D. 1:1)               | SHEET 1 OF       | 2     |  |
|                                                                                |                                                                                                                                                                                                                | DRAWING NUMBER: 629-3W3              | -650-2T1         | ISSUE |  |
|                                                                                |                                                                                                                                                                                                                | PART NUMBER: 629-3W3                 | -650-2T1         | 1     |  |