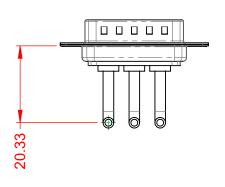

1000V AC rms

-55°C ~ 125°C

| COMBINATION D-SUB                                                              |                                                                                                                                                                                                                | SW REFERENCE NO.: 629 COMBO ASSEMBLY |                  |       |  |
|--------------------------------------------------------------------------------|----------------------------------------------------------------------------------------------------------------------------------------------------------------------------------------------------------------|--------------------------------------|------------------|-------|--|
|                                                                                |                                                                                                                                                                                                                | DRAWN: C.B                           | DATE: JAN. 01/20 | 19    |  |
|                                                                                |                                                                                                                                                                                                                |                                      | DATE:            |       |  |
| EDAC INC<br>TORONTO, ONTARIO<br>CANADA<br>YOUR CONNECTION TO QUALITY & SERVICE | THESE DRAWINGS AND SPECIFICATIONS<br>ARE THE PROPERTY OF EDAC INC.,AND<br>SHALL NOT BE REPRODUCED,OR COPIED<br>OR USED AS THE BASIS FOR THE<br>MANUFACTURE OR SALE OF APPARATUS<br>WITHOUT WRITTEN PERMISSION. | SCALE: (IN C.A.D. 1:1)               | SHEET 1 OF       | 2     |  |
|                                                                                |                                                                                                                                                                                                                | DRAWING NUMBER: 629-3W3              | -650-2T1         | ISSUE |  |
|                                                                                |                                                                                                                                                                                                                | PART NUMBER: 629-3W3                 | -650-2T1         | 1     |  |