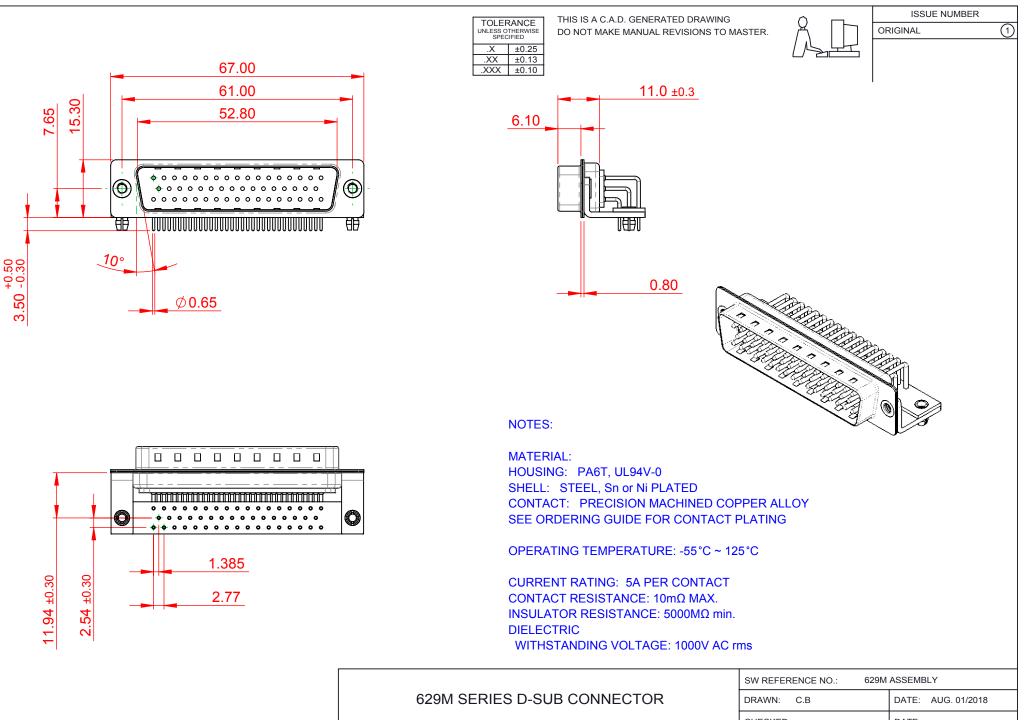

COMPLIANT

THIS SERIES FULLY CONFORMS TO THE EUROPEAN UNION DIRECTIVES 2011/65/EU FOR RoHS COMPLIANCY.



EDAC INC TORONTO, ONTARIO CANADA

THESE DRAWINGS AND SPECIFICATIONS ARE THE PROPERTY OF EDAC INC. AND SHALL NOT BE REPRODUCED, OR COPIED OR USED AS THE BASIS FOR THE MANUFACTURE OR SALE OF APPARATUS WITHOUT WRITTEN PERMISSION.

| SW REFERENCE NO.: 629M ASSEMBLY |                    |     |
|---------------------------------|--------------------|-----|
| DRAWN: C.B                      | DATE: AUG. 01/2018 |     |
| CHECKED:                        | DATE:              |     |
| SCALE: 1:1                      | SHEET 1 OF 1       |     |
| DRAWING NUMBER: 629-M50-340-BN3 |                    | SUE |
| PART NUMBER: 629-M50-340-BN3    |                    | 1   |