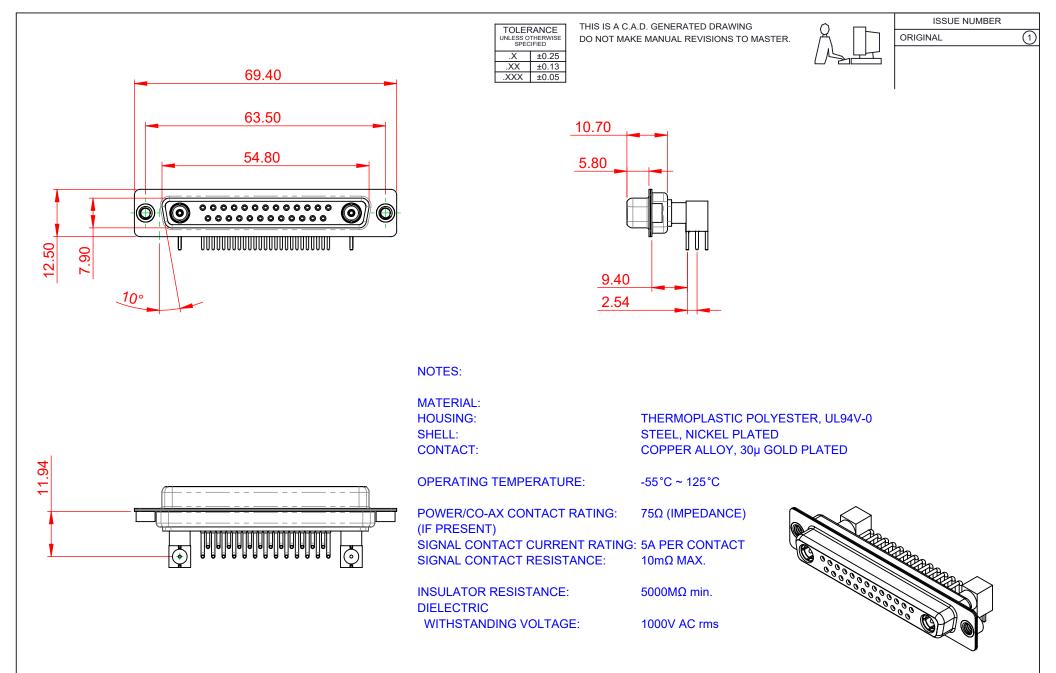

| COMBINATION D-SUB                                                              |                                                                                                                                                                                                                | SW REFERENCE NO.: 630 COMBO ASSEMBLY |                  |       |
|--------------------------------------------------------------------------------|----------------------------------------------------------------------------------------------------------------------------------------------------------------------------------------------------------------|--------------------------------------|------------------|-------|
|                                                                                |                                                                                                                                                                                                                | DRAWN: C.B                           | DATE: JAN. 01/20 | 19    |
|                                                                                |                                                                                                                                                                                                                | CHECKED:                             | DATE:            |       |
| EDAC INC<br>TORONTO, ONTARIO<br>CANADA<br>YOUR CONNECTION TO QUALITY & SERVICE | THESE DRAWINGS AND SPECIFICATIONS<br>ARE THE PROPERTY OF EDAC INC.,AND<br>SHALL NOT BE REPRODUCED,OR COPIED<br>OR USED AS THE BASIS FOR THE<br>MANUFACTURE OR SALE OF APPARATUS<br>WITHOUT WRITTEN PERMISSION. | SCALE: (IN C.A.D. 1:1)               | SHEET 1 OF       | 2     |
|                                                                                |                                                                                                                                                                                                                | DRAWING NUMBER: 630-27W2640-7NA      |                  | ISSUE |
|                                                                                |                                                                                                                                                                                                                | PART NUMBER: 630-27W                 | 2640-7NA         | 1     |