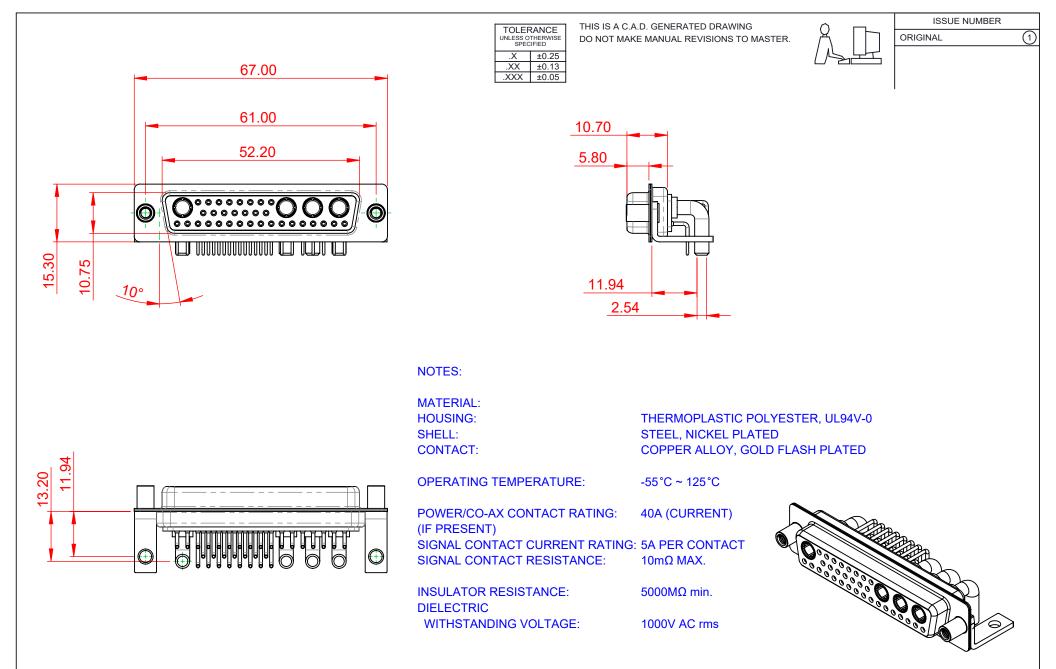

| COMBINATION D-SUB                                                              |                                                                                                                                                                                                                | SW REFERENCE NO.: 630 COMBO ASSEMBLY |                  |       |
|--------------------------------------------------------------------------------|----------------------------------------------------------------------------------------------------------------------------------------------------------------------------------------------------------------|--------------------------------------|------------------|-------|
|                                                                                |