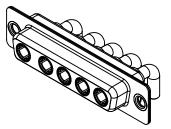

INSULATOR RESISTANCE: DIELECTRIC WITHSTANDING VOLTAGE:  $5000M\Omega$  min.

-55°C ~ 125°C

1000V AC rms

|                    |                            |                                                                                                                                                                                                                |                                 | SW REFERENCE NO.: 630 COMBO ASSEMBLY |       |  |
|--------------------|----------------------------|----------------------------------------------------------------------------------------------------------------------------------------------------------------------------------------------------------------|---------------------------------|--------------------------------------|-------|--|
|                    | COMBINATION D-SUB          |                                                                                                                                                                                                                | DRAWN: C.B                      | DATE: JAN. 01/20                     | 19    |  |
|                    |                            |                                                                                                                                                                                                                | CHECKED:                        | DATE:                                |       |  |
| YOUR CONNECTION TO | EDAC INC                   | THESE DRAWINGS AND SPECIFICATIONS<br>ARE THE PROPERTY OF EDAC INC.,AND<br>SHALL NOT BE REPRODUCED,OR COPIED<br>OR USED AS THE BASIS FOR THE<br>MANUFACTURE OR SALE OF APPARATUS<br>WITHOUT WRITTEN PERMISSION. | SCALE: (IN C.A.D. 1:1)          | SHEET 1 OF                           | 2     |  |
|                    | TORONTO, ONTARIO<br>CANADA |                                                                                                                                                                                                                | DRAWING NUMBER: 630-5W5-240-3N1 |                                      | ISSUE |  |
|                    | TION TO QUALITY & SERVICE  |                                                                                                                                                                                                                | PART NUMBER: 630-5W5            | -240-3N1                             | 1     |  |