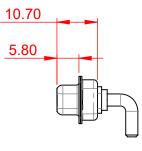

INSULATOR RESISTANCE: DIELECTRIC WITHSTANDING VOLTAGE:  $5000M\Omega$  min.

-55°C ~ 125°C

1000V AC rms

|                    |                            |                                                                                                                                                                                                                |                                 | SW REFERENCE NO.: 630 COMBO ASSEMBLY |       |  |
|--------------------|----------------------------|----------------------------------------------------------------------------------------------------------------------------------------------------------------------------------------------------------------|---------------------------------|--------------------------------------|-------|--|
|                    | COMBINATION D-SUB          |                                                                                                                                                                                                                | DRAWN: C.B                      | DATE: JAN. 01/20                     | 19    |  |
|                    |                            |                                                                                                                                                                                                                | CHECKED:                        | DATE:                                |       |  |
| YOUR CONNECTION TO | EDAC INC                   | THESE DRAWINGS AND SPECIFICATIONS<br>ARE THE PROPERTY OF EDAC INC.,AND<br>SHALL NOT BE REPRODUCED,OR COPIED<br>OR USED AS THE BASIS FOR THE<br>MANUFACTURE OR SALE OF APPARATUS<br>WITHOUT WRITTEN PERMISSION. | SCALE: (IN C.A.D. 1:1)          | SHEET 1 OF                           | 2     |  |
|                    | TORONTO, ONTARIO<br>CANADA |                                                                                                                                                                                                                | DRAWING NUMBER: 630-5W5-240-3N1 |                                      | ISSUE |  |
|                    | TION TO QUALITY & SERVICE  |                                                                                                                                                                                                                | PART NUMBER: 630-5W5            | -240-3N1                             | 1     |  |