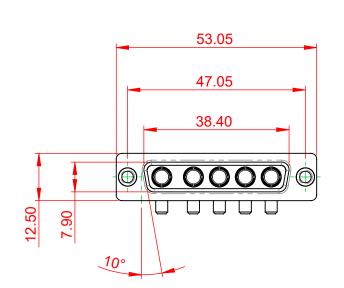

INSULATOR RESISTANCE: DIELECTRIC WITHSTANDING VOLTAGE:  $5000M\Omega$  min.

-55°C ~ 125°C

1000V AC rms

|                    |                            |                                                                                                                                                                                                                |                                 | SW REFERENCE NO.: 630 COMBO ASSEMBLY |       |  |
|--------------------|----------------------------|----------------------------------------------------------------------------------------------------------------------------------------------------------------------------------------------------------------|---------------------------------|--------------------------------------|-------|--|
|                    | COMBINATION D-SUB          |                                                                                                                                                                                                                | DRAWN: C.B                      | DATE: JAN. 01/20                     | 19    |  |
|                    |                            |                                                                                                                                                                                                                | CHECKED:                        | DATE:                                |       |  |
| YOUR CONNECTION TO | EDAC INC                   | THESE DRAWINGS AND SPECIFICATIONS<br>ARE THE PROPERTY OF EDAC INC.,AND<br>SHALL NOT BE REPRODUCED,OR COPIED<br>OR USED AS THE BASIS FOR THE<br>MANUFACTURE OR SALE OF APPARATUS<br>WITHOUT WRITTEN PERMISSION. | SCALE: (IN C.A.D. 1:1)          | SHEET 1 OF                           | 2     |  |
|                    | TORONTO, ONTARIO<br>CANADA |                                                                                                                                                                                                                | DRAWING NUMBER: 630-5W5-240-3N1 |                                      | ISSUE |  |
|                    | TION TO QUALITY & SERVICE  |                                                                                                                                                                                                                | PART NUMBER: 630-5W5            | -240-3N1                             | 1     |  |