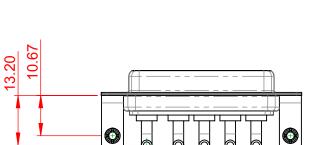

**INSULATOR RESISTANCE:** DIELECTRIC WITHSTANDING VOLTAGE: 5000MΩ min.

1000V AC rms

-55°C ~ 125°C

|  | COMBINATION D-SUB                                                              |                                                                                                                                                                                                                | SW REFERENCE NO.: 630 COMBO ASSEMBLY |                  |       |
|--|--------------------------------------------------------------------------------|----------------------------------------------------------------------------------------------------------------------------------------------------------------------------------------------------------------|--------------------------------------|------------------|-------|
|  |                                                                                |                                                                                                                                                                                                                | DRAWN: C.B                           | DATE: JAN. 01/20 | 19    |
|  |                                                                                |                                                                                                                                                                                                                | CHECKED:                             | DATE:            |       |
|  | EDAC INC<br>TORONTO, ONTARIO<br>CANADA<br>YOUR CONNECTION TO QUALITY & SERVICE | THESE DRAWINGS AND SPECIFICATIONS<br>ARE THE PROPERTY OF EDAC INC.,AND<br>SHALL NOT BE REPRODUCED,OR COPIED<br>OR USED AS THE BASIS FOR THE<br>MANUFACTURE OR SALE OF APPARATUS<br>WITHOUT WRITTEN PERMISSION. | SCALE: (IN C.A.D. 1:1)               | SHEET 1 OF       | 2     |
|  |                                                                                |                                                                                                                                                                                                                | DRAWING NUMBER: 630-5W5-640-2N3      |                  | ISSUE |
|  |                                                                                |                                                                                                                                                                                                                | PART NUMBER: 630-5W5                 | -640-2N3         | 1     |