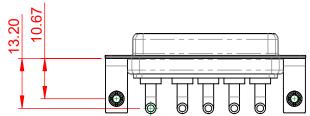

**INSULATOR RESISTANCE:** DIELECTRIC WITHSTANDING VOLTAGE: 5000MΩ min.

1000V AC rms

-55°C ~ 125°C

|  | COMBINATION D-SUB                                                              |                                                                                                                                                                                                                | SW REFERENCE NO.: 630 COMBO ASSEMBLY |                  |       |
|--|--------------------------------------------------------------------------------|----------------------------------------------------------------------------------------------------------------------------------------------------------------------------------------------------------------|--------------------------------------|------------------|-------|
|  |                                                                                |                                                                                                                                                                                                                | DRAWN: C.B                           | DATE: JAN. 01/20 | 19    |
|  |                                                                                |                                                                                                                                                                                                                | CHECKED:                             | DATE:            |       |
|  | EDAC INC<br>TORONTO, ONTARIO<br>CANADA<br>YOUR CONNECTION TO QUALITY & SERVICE | THESE DRAWINGS AND SPECIFICATIONS<br>ARE THE PROPERTY OF EDAC INC.,AND<br>SHALL NOT BE REPRODUCED,OR COPIED<br>OR USED AS THE BASIS FOR THE<br>MANUFACTURE OR SALE OF APPARATUS<br>WITHOUT WRITTEN PERMISSION. | SCALE: (IN C.A.D. 1:1)               | SHEET 1 OF       | 2     |
|  |                                                                                |                                                                                                                                                                                                                | DRAWING NUMBER: 630-5W5-640-2N3      |                  | ISSUE |
|  |                                                                                |                                                                                                                                                                                                                | PART NUMBER: 630-5W5                 | -640-2N3         | 1     |