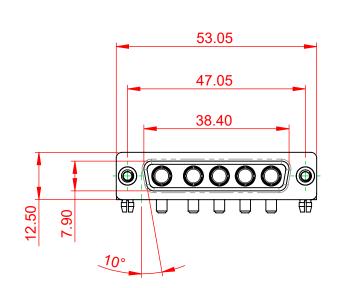

**INSULATOR RESISTANCE:** DIELECTRIC WITHSTANDING VOLTAGE: 5000MΩ min.

1000V AC rms

-55°C ~ 125°C

|  | COMBINATION D-SUB                                                              |                                                                                                                                                                                                                | SW REFERENCE NO.: 630 COMBO ASSEMBLY |                  |       |
|--|--------------------------------------------------------------------------------|----------------------------------------------------------------------------------------------------------------------------------------------------------------------------------------------------------------|--------------------------------------|------------------|-------|
|  |                                                                                |                                                                                                                                                                                                                | DRAWN: C.B                           | DATE: JAN. 01/20 | 19    |
|  |                                                                                |                                                                                                                                                                                                                | CHECKED:                             | DATE:            |       |
|  | EDAC INC<br>TORONTO, ONTARIO<br>CANADA<br>YOUR CONNECTION TO QUALITY & SERVICE | THESE DRAWINGS AND SPECIFICATIONS<br>ARE THE PROPERTY OF EDAC INC.,AND<br>SHALL NOT BE REPRODUCED,OR COPIED<br>OR USED AS THE BASIS FOR THE<br>MANUFACTURE OR SALE OF APPARATUS<br>WITHOUT WRITTEN PERMISSION. | SCALE: (IN C.A.D. 1:1)               | SHEET 1 OF       | 2     |
|  |                                                                                |                                                                                                                                                                                                                | DRAWING NUMBER: 630-5W5-640-2N3      |                  | ISSUE |
|  |                                                                                |                                                                                                                                                                                                                | PART NUMBER: 630-5W5                 | -640-2N3         | 1     |