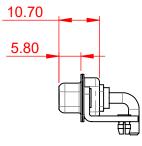

**INSULATOR RESISTANCE:** DIELECTRIC WITHSTANDING VOLTAGE: 5000MΩ min.

1000V AC rms

-55°C ~ 125°C

|  | COMBINATION D-SUB                                                              |                                                                                                                                                                                                                | SW REFERENCE NO.: 630 COMBO ASSEMBLY |                  |       |
|--|--------------------------------------------------------------------------------|----------------------------------------------------------------------------------------------------------------------------------------------------------------------------------------------------------------|--------------------------------------|------------------|-------|
|  |                                                                                |                                                                                                                                                                                                                | DRAWN: C.B                           | DATE: JAN. 01/20 | 19    |
|  |                                                                                |                                                                                                                                                                                                                | CHECKED:                             | DATE:            |       |
|  | EDAC INC<br>TORONTO, ONTARIO<br>CANADA<br>YOUR CONNECTION TO QUALITY & SERVICE | THESE DRAWINGS AND SPECIFICATIONS<br>ARE THE PROPERTY OF EDAC INC.,AND<br>SHALL NOT BE REPRODUCED,OR COPIED<br>OR USED AS THE BASIS FOR THE<br>MANUFACTURE OR SALE OF APPARATUS<br>WITHOUT WRITTEN PERMISSION. | SCALE: (IN C.A.D. 1:1)               | SHEET 1 OF       | 2     |
|  |                                                                                |                                                                                                                                                                                                                | DRAWING NUMBER: 630-5W5-640-2N3      |                  | ISSUE |
|  |                                                                                |                                                                                                                                                                                                                | PART NUMBER: 630-5W5                 | -640-2N3         | 1     |