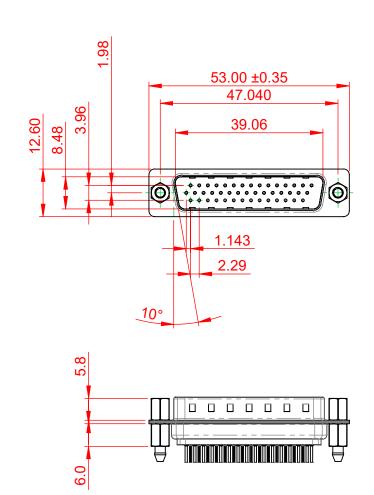

THIS IS A C.A.D. GENERATED DRAWING DO NOT MAKE MANUAL REVISIONS TO MASTER.

ORIGINAL 1

NOTES:

MATERIAL:

HOUSING: THERMOPLASTIC POLYESTER, UL94V-0

SHELL: STEEL, NICKEL PLATED

CONTACT: COPPER ALLOY, GOLD FLASH PLATED

OPERATING TEMPERATURE: -55°C TO +85°C

CURRENT RATING: 3A PER CONTACT

CONTACT RESISTANCE:  $25m\Omega$  MAX. INSULATOR RESISTANCE:  $5000M\Omega$  min.

**DIELECTRIC** 

WITHSTANDING VOLTAGE: 1000V AC rms

PART NUMBER:

THIS SERIES FULLY CONFORMS TO THE EUROPEAN UNION DIRECTIVES 2011/65/EU FOR RoHS COMPLIANCY.

THESE DRAWINGS AND SPECIFICATIONS ARE THE PROPERTY OF EDAC INC.,AND SHALL NOT BE REPRODUCED,OR COPIED OR USED AS THE BASIS FOR THE MANUFACTURE OR SALE OF APPARATUS WITHOUT WRITTEN PERMISSION.

| SW REFERENCE NO.: 637 ASSEMBLY  |                    |
|---------------------------------|--------------------|
| DRAWN: C.B                      | DATE: AUG. 01/2018 |
| CHECKED:                        | DATE:              |
| SCALE: 1:1                      | SHEET 1 OF 1       |
| DRAWING NUMBER: 637-044-230-047 |                    |

637-044-230-047