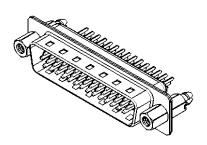

THIS IS A C.A.D. GENERATED DRAWING DO NOT MAKE MANUAL REVISIONS TO MASTER.

ORIGINAL 1

NOTES:

MATERIAL:

HOUSING: THERMOPLASTIC POLYESTER, UL94V-0

SHELL: STEEL, NICKEL PLATED

CONTACT: COPPER ALLOY, GOLD FLASH PLATED

OPERATING TEMPERATURE: -55°C TO +85°C

CURRENT RATING: 3A PER CONTACT

CONTACT RESISTANCE:  $25m\Omega$  MAX. INSULATOR RESISTANCE:  $5000M\Omega$  min.

**DIELECTRIC** 

WITHSTANDING VOLTAGE: 1000V AC rms

PART NUMBER:

THIS SERIES FULLY CONFORMS TO THE EUROPEAN UNION DIRECTIVES 2011/65/EU FOR RoHS COMPLIANCY.

THESE DRAWINGS AND SPECIFICATIONS ARE THE PROPERTY OF EDAC INC.,AND SHALL NOT BE REPRODUCED,OR COPIED OR USED AS THE BASIS FOR THE MANUFACTURE OR SALE OF APPARATUS WITHOUT WRITTEN PERMISSION.

| SW REFERENCE NO.: 637 ASSEMBLY  |                    |
|---------------------------------|--------------------|
| DRAWN: C.B                      | DATE: AUG. 01/2018 |
| CHECKED:                        | DATE:              |
| SCALE: 1:1                      | SHEET 1 OF 1       |
| DRAWING NUMBER: 637-044-230-047 |                    |

637-044-230-047