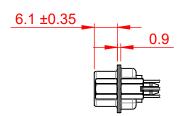

THIS IS A C.A.D. GENERATED DRAWING DO NOT MAKE MANUAL REVISIONS TO MASTER.

ORIGINAL 1

NOTES:

MATERIAL:

HOUSING: THERMOPLASTIC POLYESTER, UL94V-0

SHELL: STEEL, NICKEL PLATED

CONTACT: COPPER ALLOY, GOLD FLASH PLATED

OPERATING TEMPERATURE: -55°C TO +85°C

CURRENT RATING: 3A PER CONTACT

CONTACT RESISTANCE:  $25m\Omega$  MAX. INSULATOR RESISTANCE:  $5000M\Omega$  min.

**DIELECTRIC** 

WITHSTANDING VOLTAGE: 1000V AC rms

PART NUMBER:

THIS SERIES FULLY CONFORMS TO THE EUROPEAN UNION DIRECTIVES 2011/65/EU FOR RoHS COMPLIANCY.

THESE DRAWINGS AND SPECIFICATIONS ARE THE PROPERTY OF EDAC INC.,AND SHALL NOT BE REPRODUCED,OR COPIED OR USED AS THE BASIS FOR THE MANUFACTURE OR SALE OF APPARATUS WITHOUT WRITTEN PERMISSION.

| SW REFERENCE NO.: 637 ASSEMBLY  |                    |
|---------------------------------|--------------------|
| DRAWN: C.B                      | DATE: AUG. 01/2018 |
| CHECKED:                        | DATE:              |
| SCALE: 1:1                      | SHEET 1 OF 1       |
| DRAWING NUMBER: 637-044-230-047 |                    |

637-044-230-047