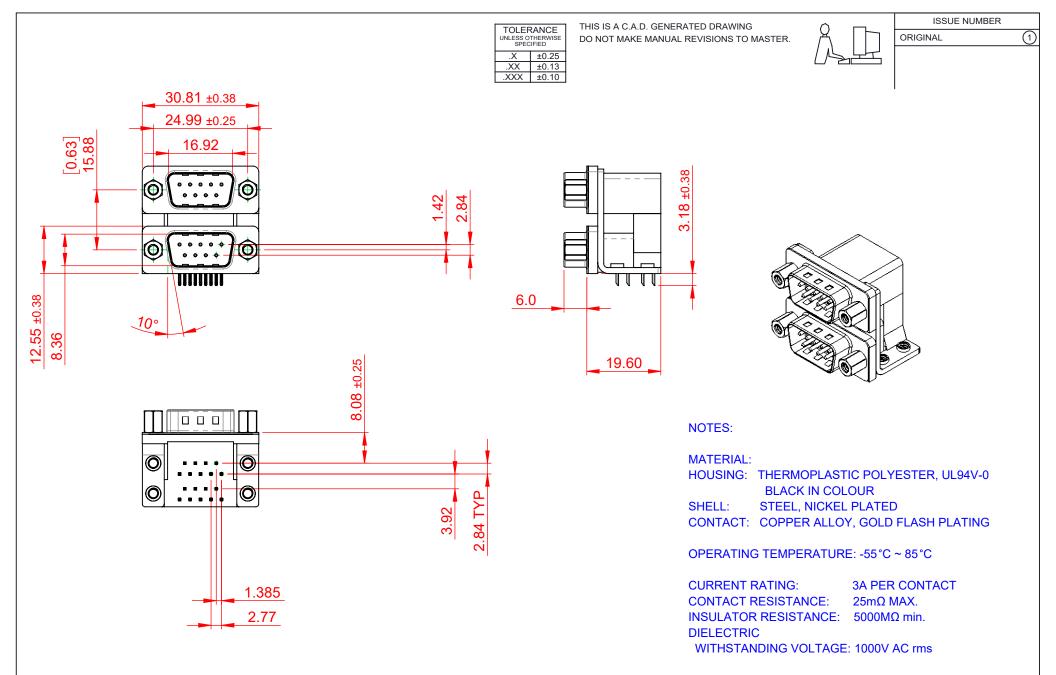

|   | 661 SERIES D-SUB CONNECTOR                                                     |                                                                                                                                       | SW REFERENCE NO.: 661 ASSEMBLY  |                  |       |
|---|--------------------------------------------------------------------------------|---------------------------------------------------------------------------------------------------------------------------------------|---------------------------------|------------------|-------|
|   |                                                                                |                                                                                                                                       | DRAWN: C.B                      | DATE: AUG. 01/20 | 018   |
|   |                                                                                |                                                                                                                                       | CHECKED:                        | DATE:            |       |
|   | EDAC INC                                                                       | THESE DRAWINGS AND SPECIFICATIONS<br>ARE THE PROPERTY OF EDAC INC. AND                                                                | SCALE: 1:1                      | SHEET 1 OF       | 1     |
| 5 | EDAC INC<br>TORONTO, ONTARIO<br>CANADA<br>YOUR CONNECTION TO QUALITY & SERVICE | SHALL NOT BE REPRODUCED, OR COPIED<br>OR USED AS THE BASIS FOR THE<br>MANUFACTURE OR SALE OF APPARATUS<br>WITHOUT WRITTEN PERMISSION. | DRAWING NUMBER: 661-009-264-053 |                  | ISSUE |
|   |                                                                                |                                                                                                                                       | PART NUMBER: 661-009-           | 264-053          | 1     |