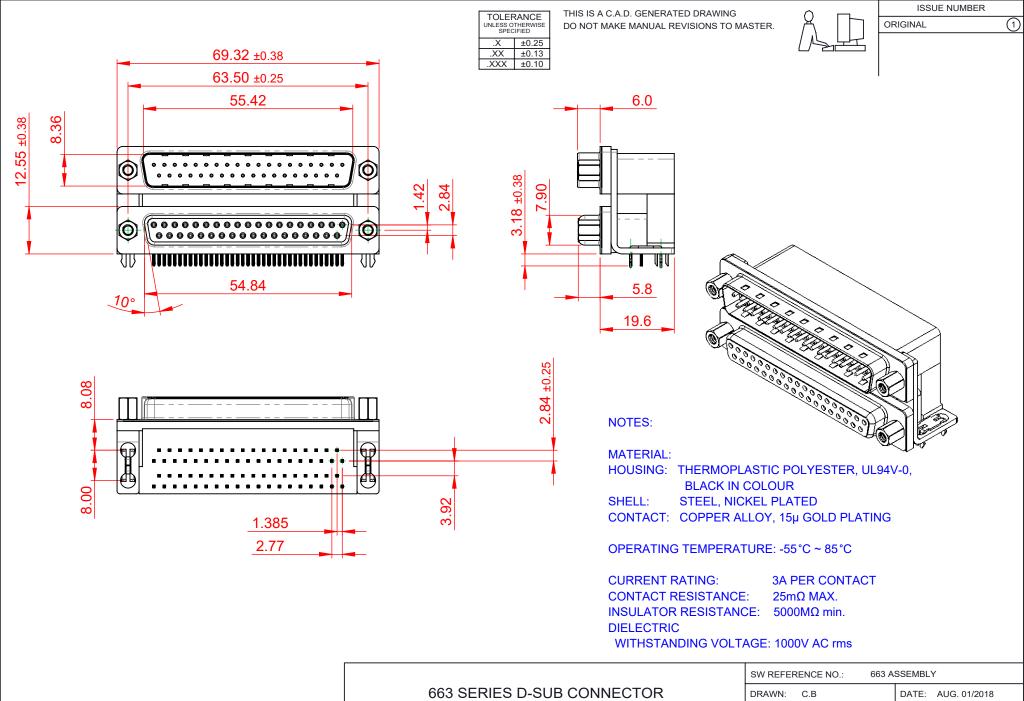

THIS SERIES FULLY CONFORMS TO THE EUROPEAN UNION DIRECTIVES 2011/65/EU FOR RoHS COMPLIANCY.

C THESE DRAWINGS AND SPECIFICATIONS
ARE THE PROPERTY OF EDAC INC.,AND
SHALL NOT BE REPRODUCED,OR COPIED
OR USED AS THE BASIS FOR THE
MANUFACTURE OR SALE OF APPARATUS
WITHOUT WRITTEN PERMISSION.

|  | SW REFERENCE NO 000 ASSEMBLT    |                  |        |
|--|---------------------------------|------------------|--------|
|  | DRAWN: C.B                      | DATE: AUG. 01/20 | )18    |
|  | CHECKED:                        | DATE:            |        |
|  | SCALE: (IN C.A.D. 1:1)          | SHEET 1 OF       | 1      |
|  | DRAWING NUMBER: 663-037-364-033 |                  | ISSLIE |

DRAWING NUMBER: 663-037-364-033 ISSUE
PART NUMBER: 663-037-364-033 1