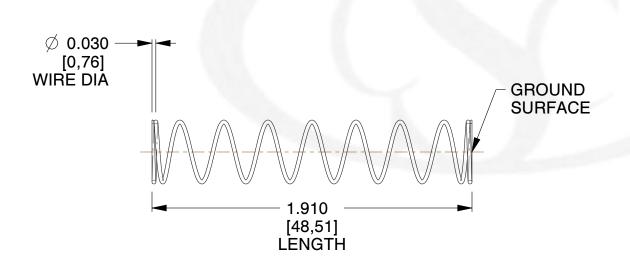

## **NOTES:**

1. Material : Music Wire 2. Finish : Glod Irridite

3. Ends: Closed and Ground

4. Total Coils: 10.000

5. Sugg. Max. Deflection: 0.750 (in)6. Sugg. Max. Load: 2.300 (lbs)

7. All Drawing Dimensions are in Inches [mm]

SCALE

1.333

| COMPONENT           | SPRINGS |          |
|---------------------|---------|----------|
| 11772               |         | UNIT     |
|                     |         | INCH [mn |
| COMPRESSION SPRINGS | PRINGS  | SHEET    |
|                     |         | 1 of 1   |