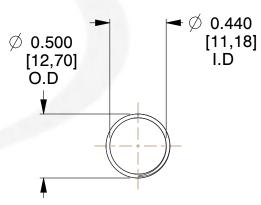

## **NOTES:**

1. Material : Music Wire 2. Finish : Glod Irridite

3. Ends: Closed and Ground

4. Total Coils: 10.000

5. Sugg. Max. Deflection: 0.750 (in)6. Sugg. Max. Load: 2.300 (lbs)

7. All Drawing Dimensions are in Inches [mm]

SCALE

1.333

| COMPONENT           | SPRINGS |          |
|---------------------|---------|----------|
| 11772               |         | UNIT     |
|                     |         | INCH [mn |
| COMPRESSION SPRINGS | PRINGS  | SHEET    |
|                     |         | 1 of 1   |