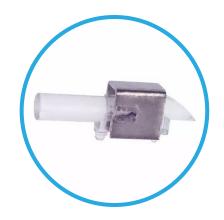

# 7520A10-TRLF .640" Length SMT Light Pipe

### **Key Benefits**

- SMT Lightpipe component designed to withstand standard convection reflow solder process temperatures up to 221°C
- ESD protection from circuitry for exceptional reliability
- · LED light source to be a separate component.
- Light source: SMT LED (CMD67-21/22 series)
- SMT Lightpipe component is UL94 HB compliant with a polymer mass of 112 grams.
- 7520A10 is designed for use with CMD67-21/22 Series LEDs
- UL 94 V-2 & UL 94 HB compliant
- ROHS compliant