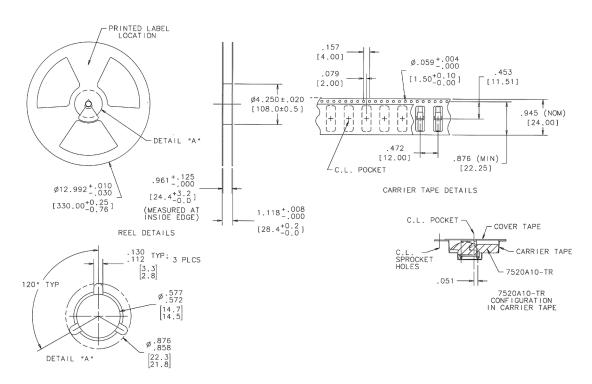

# 7520A10-TRLF .640" Length SMT Light Pipe





### **Key Benefits**

- SMT Lightpipe component designed to withstand standard convection reflow solder process temperatures up to 221°C
- ESD protection from circuitry for exceptional reliability
- · LED light source to be a separate component.
- Light source: SMT LED (CMD67-21/22 series)
- SMT Lightpipe component is UL94 HB compliant with a polymer mass of 112 grams.
- 7520A10 is designed for use with CMD67-21/22 Series LEDs
- UL 94 V-2 & UL 94 HB compliant
- ROHS compliant

# Compliances and Approvals





#### All dimensions are in inches



## **Tape and Reel Dimensions**

#### All dimensions are in inches