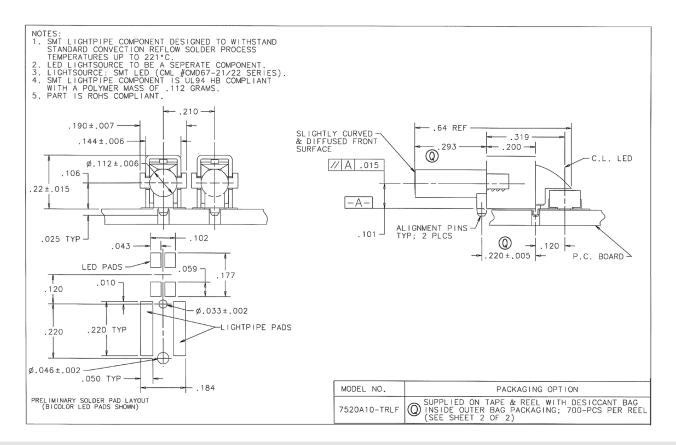

### **Key Benefits**

- SMT Lightpipe component designed to withstand standard convection reflow solder process temperatures up to 221°C
- ESD protection from circuitry for exceptional reliability
- · LED light source to be a separate component.
- Light source: SMT LED (CMD67-21/22 series)
- SMT Lightpipe component is UL94 HB compliant with a polymer mass of 112 grams.
- 7520A10 is designed for use with CMD67-21/22 Series LEDs
- UL 94 V-2 & UL 94 HB compliant
- ROHS compliant

#### All dimensions are in inches