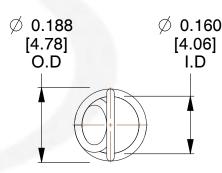

## NOTES:

1. Material : Stainless Steel

2. Finish:

3. Sugg Max. Load: 0.550 (lbs)
4. Sugg Max. Deflection: 0.460 (in)

5. All Drawing Dimensions are in Inches [mm]

6. Coi

info@centuryspring.com

800.237.5225