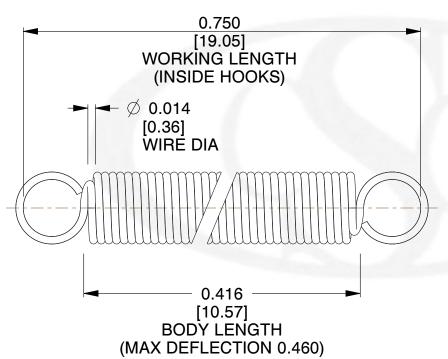

## NOTES:

1. Material : Stainless Steel

2. Finish:

3. Sugg Max. Load: 0.550 (lbs)
4. Sugg Max. Deflection: 0.460 (in)

5. All Drawing Dimensions are in Inches [mm]

6. Coi

info@centuryspring.com

800.237.5225

SCALE

3.000

COMPONENT SPRINGS

ZZ3-11

INCH [mm]

EXTENSION SPRINGS

SHEET 1 of 1