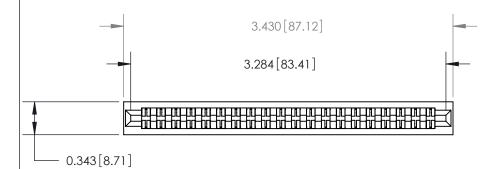

Card Slot Accepts .054 [1.37] to .070 [1.78] Thick P.C. Board

**See Accompanying Page for:** 

**Contact Bend Details** 

807/857 Series High Temp Card Edge Connector Part Number: 807-040-540-201

| ACAD REFERENCE NO | . 807 ENG MASTER |
|-------------------|------------------|
| DRAWN: J.LEE      | DATE: AUG. 11/09 |
| CHECKED:          | DATE:            |
| SCALE: NTS        | SHEET 1 OF 2     |
| DRAWING NUMBER    | ISSUE            |