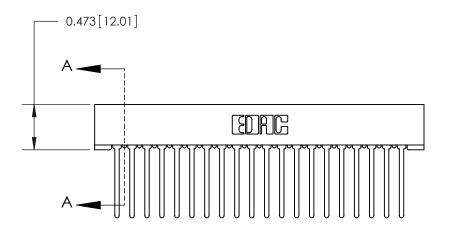

## **Contact Detail**

Wire Wrap .046x.013(1.17x0.33) - Tail LG=.708(17.98) .156 [3.96] Contact Spacing x .200 [5.08] Row Spacing

SECTION A-A

.095 [2.41] Point of Contact (Measured from bottom of Card Slot)