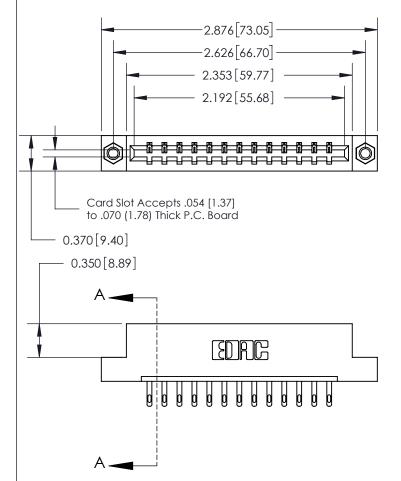

THIS IS A C.A.D. GENERATED DRAWING DO NOT MAKE MANUAL REVISIONS TO MASTER.

ORIGINAL

| .160 [4.06] Point of Contact— | SECTION A-A<br>0.388 [9.86]<br>Card Slot |
|-------------------------------|------------------------------------------|
|                               |                                          |

833 Series High Temp Card Edge Connector Part Number: 833-013-500-107

**EDAC INC** TORONTO, ONTARIO CANADA

THESE DRAWINGS AND SPECIFICATIONS ARE THE PROPERTY OF EDAC INC.,AND SHALL NOT BE REPRODUCED, OR COPIED OR USED AS THE BASIS FOR THE MANUFACTURE OR SALE OF APPARATUS WITHOUT WRITTEN PERMISSION.

| ACAD REFERENCE NO. | 833 ENG MASTER   |  |  |
|--------------------|------------------|--|--|
| DRAWN: J.LEE       | DATE: OCT. 14/09 |  |  |
| CHECKED:           | DATE:            |  |  |
| SCALE: NTS         | SHEET 1 OF 3     |  |  |
| DRAWING NUMBER     | ISSUE            |  |  |
| 833 Assembly       | 1                |  |  |