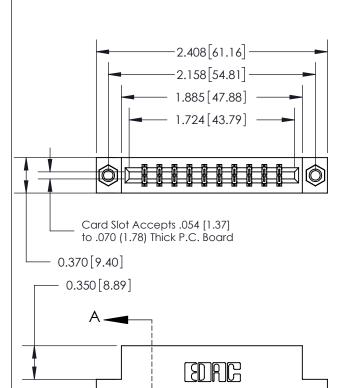

THIS IS A C.A.D. GENERATED DRAWING DO NOT MAKE MANUAL REVISIONS TO MASTER.

ISSUE NUMBER ORIGINAL

ACAD REFERENCE NO.

833 Series High Temp Card Edge Connector Part Number: 833-020-544-207

**EDAC INC** TORONTO, ONTARIO CANADA

THESE DRAWINGS AND SPECIFICATIONS ARE THE PROPERTY OF EDAC INC.,AND SHALL NOT BE REPRODUCED, OR COPIED OR USED AS THE BASIS FOR THE MANUFACTURE OR SALE OF APPARATUS WITHOUT WRITTEN PERMISSION.

| DRAWN: J.LEE   | DATE: OCT. 14/09 |  |  |
|----------------|------------------|--|--|
| CHECKED:       | DATE:            |  |  |
| SCALE: NTS     | SHEET 1 OF 3     |  |  |
| DRAWING NUMBER | ISSUE            |  |  |
| 833 Assembly   | 1                |  |  |