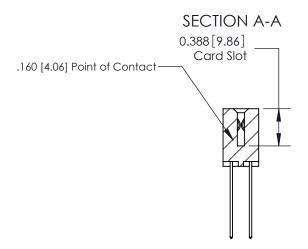

THIS IS A C.A.D. GENERATED DRAWING DO NOT MAKE MANUAL REVISIONS TO MASTER.

ISSUE NUMBER ORIGINAL

ACAD REFERENCE NO.

833 Series High Temp Card Edge Connector Part Number: 833-020-544-207

**EDAC INC** TORONTO, ONTARIO CANADA

THESE DRAWINGS AND SPECIFICATIONS ARE THE PROPERTY OF EDAC INC.,AND SHALL NOT BE REPRODUCED, OR COPIED OR USED AS THE BASIS FOR THE MANUFACTURE OR SALE OF APPARATUS WITHOUT WRITTEN PERMISSION.

| DRAWN: J.LEE   | DATE: OCT. 14/09 |  |  |
|----------------|------------------|--|--|
| CHECKED:       | DATE:            |  |  |
| SCALE: NTS     | SHEET 1 OF 3     |  |  |
| DRAWING NUMBER | ISSUE            |  |  |
| 833 Assembly   | 1                |  |  |