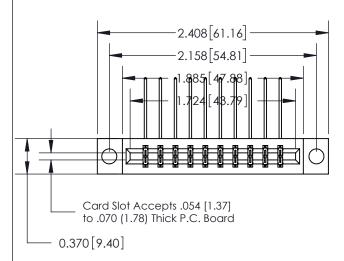

| 833 Series High Temp Card Edge Connector |
|------------------------------------------|
| Part Number: 833-020-558-804             |

**EDAC INC** TORONTO, ONTARIO CANADA

THESE DRAWINGS AND SPECIFICATIONS ARE THE PROPERTY OF EDAC INC.,AND SHALL NOT BE REPRODUCED,OR COPIED OR USED AS THE BASIS FOR THE MANUFACTURE OR SALE OF APPARATUS WITHOUT WRITTEN PERMISSION.

| ACAD REFERENCE NO. | 833 ENG MASTER   |  |  |
|--------------------|------------------|--|--|
| DRAWN: J.LEE       | DATE: OCT. 14/09 |  |  |
| CHECKED:           | DATE:            |  |  |
| SCALE: NTS         | SHEET 1 OF 3     |  |  |
| DRAWING NUMBER     | ISSUE            |  |  |
| 833 Assembly       | 1                |  |  |