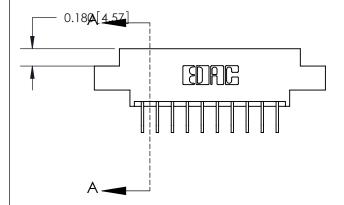

## **Contact Detail**

558-90 Degree Bend (Code 541 Contacts)

.156 [3.96] Contact Spacing x .200 [5.08] Row Spacing

ORIGINAL (1)

ORIGINAL

| 833 Series High Temp Card Edge Connector<br>Contact Bend Detail       |                                                                                                                                                                                                 | ACAD REFERENCE NO. | 833 ENC          | MASTER        |
|-----------------------------------------------------------------------|-------------------------------------------------------------------------------------------------------------------------------------------------------------------------------------------------|--------------------|------------------|---------------|
|                                                                       |                                                                                                                                                                                                 | DRAWN: J.LEE       | DATE: OCT. 14/09 |               |
|                                                                       |                                                                                                                                                                                                 | CHECKED: DATE:     |                  |               |
| EDAC INC TORONTO, ONTARIO CANADA YOUR CONNECTION TO QUALITY & SERVICE | THESE DRAWINGS AND SPECIFICATIONS ARE THE PROPERTY OF EDAC INC.,AND SHALL NOT BE REPRODUCED,OR COPIED OR USED AS THE BASIS FOR THE MANUFACTURE OR SALE OF APPARATUS WITHOUT WRITTEN PERMISSION. | SCALE: NTS         | SHEET 2          | 2 <b>OF</b> 3 |
|                                                                       |                                                                                                                                                                                                 | DRAWING NUMBER     |                  | ISSUE         |
|                                                                       |                                                                                                                                                                                                 | 833 Assembly       |                  | 1             |