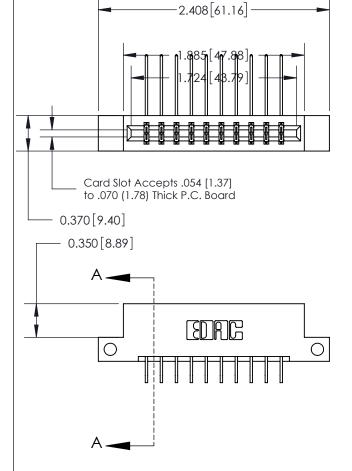

ISSUE NUMBER ORIGINAL

833 Series High Temp Card Edge Connector Part Number: 833-020-559-212

**EDAC INC** TORONTO, ONTARIO CANADA

THESE DRAWINGS AND SPECIFICATIONS ARE THE PROPERTY OF EDAC INC.,AND SHALL NOT BE REPRODUCED, OR COPIED OR USED AS THE BASIS FOR THE MANUFACTURE OR SALE OF APPARATUS WITHOUT WRITTEN PERMISSION.

| ACAD REFERENCE NO. | 833 ENG MASTER   |  |
|--------------------|------------------|--|
| DRAWN: J.LEE       | DATE: OCT. 14/09 |  |
| CHECKED:           | DATE:            |  |
| SCALE: NTS         | SHEET 1 OF 3     |  |
| DRAWING NUMBER     | ISSUE            |  |
| 833 Assembly       | 1                |  |