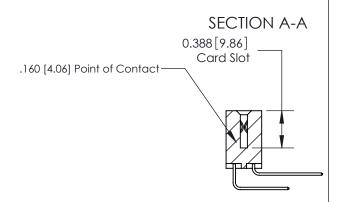

## **Contact Detail**

559-90 Degree Bend (Code 541 Contacts)

.156 [3.96] Contact Spacing x .200 [5.08] Row Spacing

**See Accompanying Page for:** 

- **Bend Detail**
- **Mounting Options**

THIS IS A C.A.D. GENERATED DRAWING DO NOT MAKE MANUAL REVISIONS TO MASTER.

ORIGINAL (1)

ORIGINAL

| 833 Series High Temp Card                                    | ACAD REFERENCE NO.                                                                                                                                                                              | 833 ENG MASTER         |         |               |
|--------------------------------------------------------------|-------------------------------------------------------------------------------------------------------------------------------------------------------------------------------------------------|------------------------|---------|---------------|
| Contact Bend Detail                                          |                                                                                                                                                                                                 | DRAWN: J.LEE DATE:OCT. |         | T. 14/09      |
| Confact Bend Defail                                          |                                                                                                                                                                                                 | CHECKED:               | DATE:   |               |
| EDAC INC                                                     | THESE DRAWINGS AND SPECIFICATIONS ARE THE PROPERTY OF EDAC INC.,AND SHALL NOT BE REPRODUCED,OR COPIED OR USED AS THE BASIS FOR THE MANUFACTURE OR SALE OF APPARATUS WITHOUT WRITTEN PERMISSION. | SCALE: NTS             | SHEET 2 | 2 <b>OF</b> 3 |
| TORONTO, ONTARIO CANADA YOUR CONNECTION TO QUALITY & SERVICE |                                                                                                                                                                                                 | DRAWING NUMBER         |         | ISSUE         |
|                                                              |                                                                                                                                                                                                 | 833 Assembly           |         | 1             |