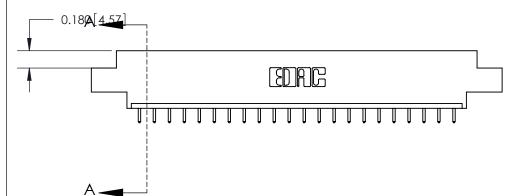

## **Contact Detail**

521-P.C. Tail .025 Sq.(0.64 Sq.) - Tail LG=.150(3.81)

.156 [3.96] Contact Spacing x .200 [5.08] Row Spacing

THIS IS A C.A.D. GENERATED DRAWING DO NOT MAKE MANUAL REVISIONS TO MASTER.