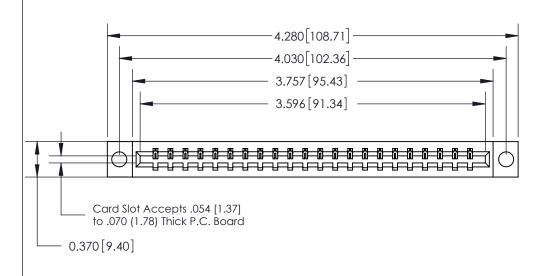

## See Accompanying Page for:

- **Bend Detail**
- **Mounting Options**

833 Series High Temp Card Edge Connector Part Number: 833-022-521-604

**EDAC INC** TORONTO, ONTARIO CANADA

THESE DRAWINGS AND SPECIFICATIONS ARE THE PROPERTY OF EDAC INC.,AND SHALL NOT BE REPRODUCED, OR COPIED OR USED AS THE BASIS FOR THE MANUFACTURE OR SALE OF APPARATUS WITHOUT WRITTEN PERMISSION.

ORIGINAL

SECTION A-A 0.388 [9.86] Card Slot .160 [4.06] Point of Contact-