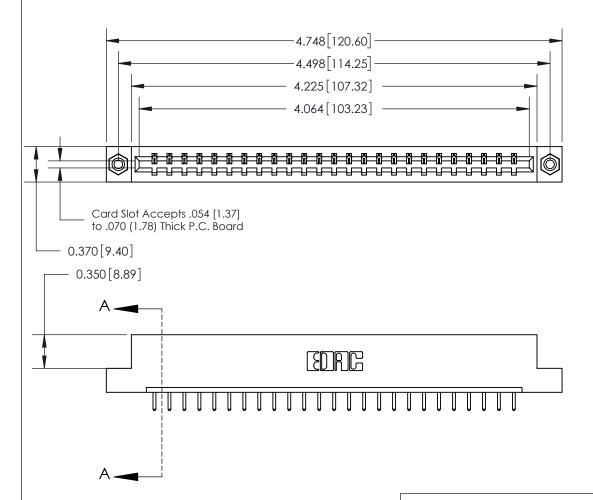

## **Contact Detail**

520-P.C. Tail .030x.018(0.76x0.46) - Tail LG=.175(4.45)

.156 [3.96] Contact Spacing x .200 [5.08] Row Spacing

THIS IS A C.A.D. GENERATED DRAWING DO NOT MAKE MANUAL REVISIONS TO MASTER.

ORIGINAL

SECTION A-A 0.388 [9.86] Card Slot .160 [4.06] Point of Contact-

## See Accompanying Page for:

- **Bend Detail**
- **Mounting Options**

833 Series High Temp Card Edge Connector Part Number: 833-025-520-108

YOUR CONNECTION TO QUALITY & SERVICE

**EDAC INC** TORONTO, ONTARIO CANADA