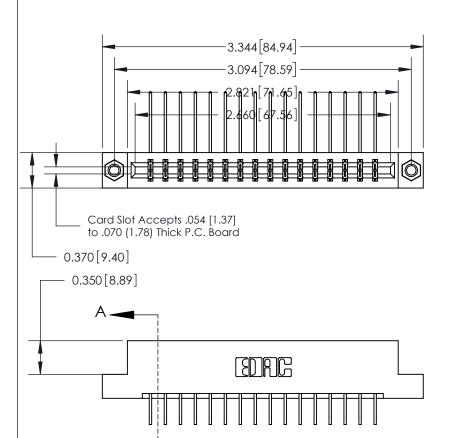

## **Contact Detail**

558-90 Degree Bend (Code 541 Contacts)

**See Accompanying Page for: Bend Detail** 

**Mounting Options** 

.156 [3.96] Contact Spacing x .200 [5.08] Row Spacing

THIS IS A C.A.D. GENERATED DRAWING DO NOT MAKE MANUAL REVISIONS TO MASTER.

ISSUE NUMBER ORIGINAL

0.388 [9.86] Card Slot .160 [4.06] Point of Contact-

SECTION A-A

833 Series High Temp Card Edge Connector Part Number: 833-032-558-207

YOUR CONNECTION TO QUALITY & SERVICE

**EDAC INC** TORONTO, ONTARIO CANADA