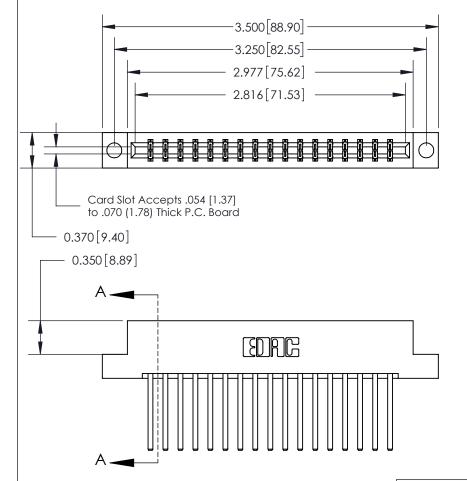

## **See Accompanying Page for:**

- **Bend Detail**
- **Mounting Options**

833 Series High Temp Card Edge Connector Part Number: 833-034-544-204

**EDAC INC** TORONTO, ONTARIO CANADA

THESE DRAWINGS AND SPECIFICATIONS ARE THE PROPERTY OF EDAC INC.,AND SHALL NOT BE REPRODUCED,OR COPIED OR USED AS THE BASIS FOR THE MANUFACTURE OR SALE OF APPARATUS WITHOUT WRITTEN PERMISSION.

| ACAD REFERENCE NO. | 833 ENG MASTER   |               |  |
|--------------------|------------------|---------------|--|
| DRAWN: J.LEE       | DATE: OCT. 14/09 |               |  |
| CHECKED:           | DATE:            |               |  |
| SCALE: NTS         | SHEET            | 1 <b>OF</b> 3 |  |
| DRAWING NUMBER     |                  | ISSUE         |  |
| 833 Assembly       |                  | 1             |  |