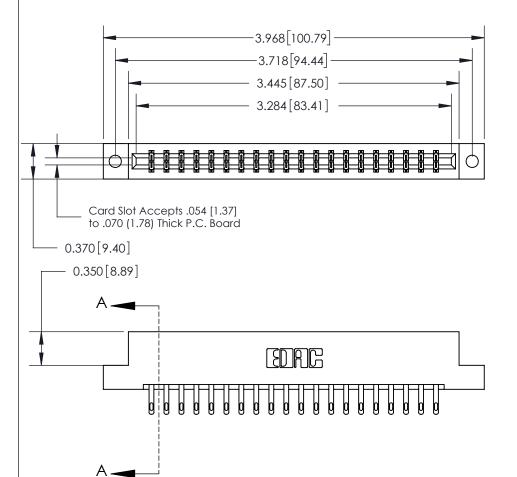

## 833 Series High Temp Card Edge Connector Part Number: 833-040-500-202

**EDAC INC** TORONTO, ONTARIO CANADA YOUR CONNECTION TO QUALITY & SERVICE

THESE DRAWINGS AND SPECIFICATIONS ARE THE PROPERTY OF EDAC INC.,AND SHALL NOT BE REPRODUCED, OR COPIED OR USED AS THE BASIS FOR THE MANUFACTURE OR SALE OF APPARATUS WITHOUT WRITTEN PERMISSION.

| ACAD REFERENCE NO. | 833 ENG MASTER   |  |  |
|--------------------|------------------|--|--|
| DRAWN: J.LEE       | DATE: OCT. 14/09 |  |  |
| CHECKED:           | DATE:            |  |  |
| SCALE: NTS         | SHEET 1 OF 3     |  |  |
| DRAWING NUMBER     | ISSUE            |  |  |
| 833 Assembly       | 1                |  |  |