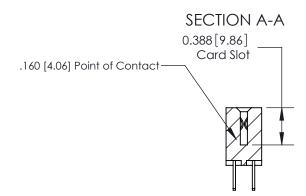

## 833 Series High Temp Card Edge Connector Part Number: 833-040-500-202

**EDAC INC** TORONTO, ONTARIO CANADA YOUR CONNECTION TO QUALITY & SERVICE

THESE DRAWINGS AND SPECIFICATIONS ARE THE PROPERTY OF EDAC INC.,AND SHALL NOT BE REPRODUCED, OR COPIED OR USED AS THE BASIS FOR THE MANUFACTURE OR SALE OF APPARATUS WITHOUT WRITTEN PERMISSION.

| ACAD REFERENCE NO. | 833 ENG MASTER   |  |  |
|--------------------|------------------|--|--|
| DRAWN: J.LEE       | DATE: OCT. 14/09 |  |  |
| CHECKED:           | DATE:            |  |  |
| SCALE: NTS         | SHEET 1 OF 3     |  |  |
| DRAWING NUMBER     | ISSUE            |  |  |
| 833 Assembly       | 1                |  |  |