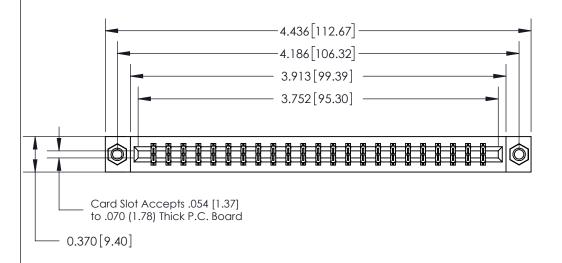

ISSUE NUMBER ORIGINAL

SECTION A-A 0.388 [9.86] Card Slot .160 [4.06] Point of Contact-

## **See Accompanying Page for:**

- **Bend Detail**
- **Mounting Options**

833 Series High Temp Card Edge Connector Part Number: 833-046-521-807

**EDAC INC** TORONTO, ONTARIO CANADA

THESE DRAWINGS AND SPECIFICATIONS ARE THE PROPERTY OF EDAC INC.,AND SHALL NOT BE REPRODUCED, OR COPIED OR USED AS THE BASIS FOR THE MANUFACTURE OR SALE OF APPARATUS WITHOUT WRITTEN PERMISSION.