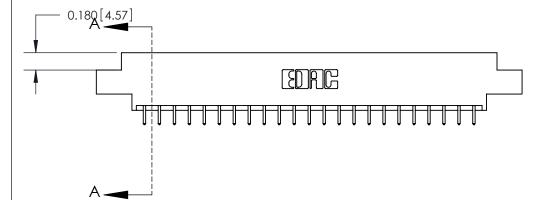

## **Contact Detail**

521-P.C. Tail .025 Sq.(0.64 Sq.) - Tail LG=.150(3.81)

.156 [3.96] Contact Spacing x .200 [5.08] Row Spacing

THIS IS A C.A.D. GENERATED DRAWING DO NOT MAKE MANUAL REVISIONS TO MASTER.

ISSUE NUMBER ORIGINAL

SECTION A-A 0.388 [9.86] Card Slot .160 [4.06] Point of Contact-