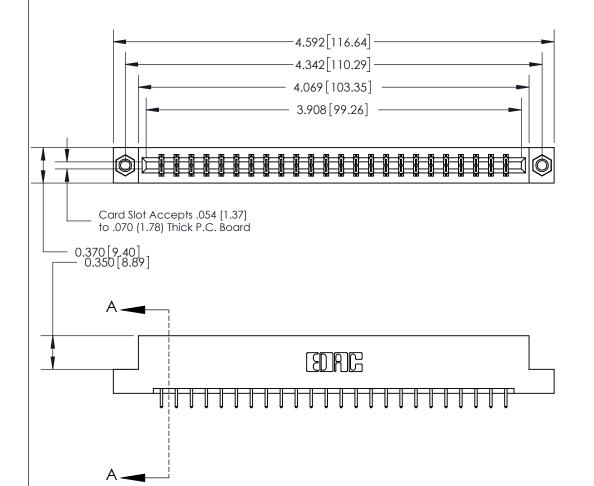

ISSUE NUMBER

ORIGINAL

SECTION A-A 0.388 [9.86] Card Slot .160 [4.06] Point of Contact-

## **See Accompanying Page for:**

- **Bend Detail**
- **Mounting Options**

833 Series High Temp Card Edge Connector Part Number: 833-048-521-207

**EDAC INC** TORONTO, ONTARIO CANADA

THESE DRAWINGS AND SPECIFICATIONS ARE THE PROPERTY OF EDAC INC.,AND SHALL NOT BE REPRODUCED, OR COPIED OR USED AS THE BASIS FOR THE MANUFACTURE OR SALE OF APPARATUS WITHOUT WRITTEN PERMISSION.