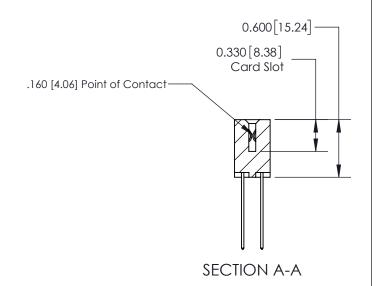

ISSUE NUMBER

ORIGINAL

1

| 837/887 Series High Temp Card Edge Connector<br>Contact Bend Detail |                                                                                                                                     | ACAD REFERENCE NO. | 837 ENG MASTER   |               |
|---------------------------------------------------------------------|-------------------------------------------------------------------------------------------------------------------------------------|--------------------|------------------|---------------|
|                                                                     |                                                                                                                                     | DRAWN: J.LEE       | DATE: OCT. 06/09 |               |
|                                                                     |                                                                                                                                     | CHECKED:           | DATE:            |               |
| EDAC INC                                                            | THESE DRAWINGS AND SPECIFICATIONS ARE THE PROPERTY OF EDAC INC.,AND SHALL NOT BE REPRODUCED, OR COPIED OR USED AS THE BASIS FOR THE | SCALE: NTS         | SHEET            | 2 <b>OF</b> 2 |
| TORONTO, ONTARIO CANADA                                             |                                                                                                                                     | DRAWING NUMBER     | •                | ISSUE         |
| YOUR CONNECTION TO QUALITY & SERVICE                                | MANUFACTURE OR SALE OF APPARATUS WITHOUT WRITTEN PERMISSION.                                                                        | 837 Assembly       |                  | 1             |