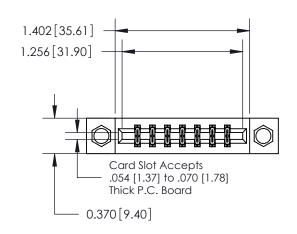

**Mounting Option** 

07-M3-0.5 Metric Threaded Inserts

ISSUE NUMBER ORIGINAL

837/887 Series High Temp Card Edge Connector Part Number: 837-014-544-807

YOUR CONNECTION TO QUALITY & SERVICE

**EDAC INC** TORONTO, ONTARIO CANADA

THESE DRAWINGS AND SPECIFICATIONS ARE THE PROPERTY OF EDAC INC.,AND SHALL NOT BE REPRODUCED, OR COPIED OR USED AS THE BASIS FOR THE MANUFACTURE OR SALE OF APPARATUS WITHOUT WRITTEN PERMISSION.