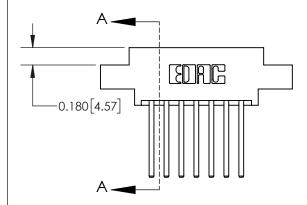

## **Contact Detail**

544-Wire Wrap .050x.025(1.27x0.64) - Tail LG=.750(19.05) .156 [3.96] Contact Spacing x .200 [5.08] Row Spacing

**See Accompanying Page for:** 

**Contact Bend Details** 

THIS IS A C.A.D. GENERATED DRAWING DO NOT MAKE MANUAL REVISIONS TO MASTER.